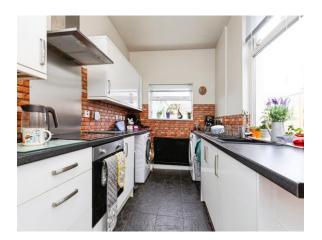

#### Kitchen

13' 5" x 7' 3" (4.09m x 2.21m) Window to rear, window to side, door to side, radiator, fitted with a range of wall and base units with complimenting working surfaces, 1 1/2 bowl sink/ drainer with mixer tap, oven and hob with extractor over, recess and plumbing for washing machine, radiator.