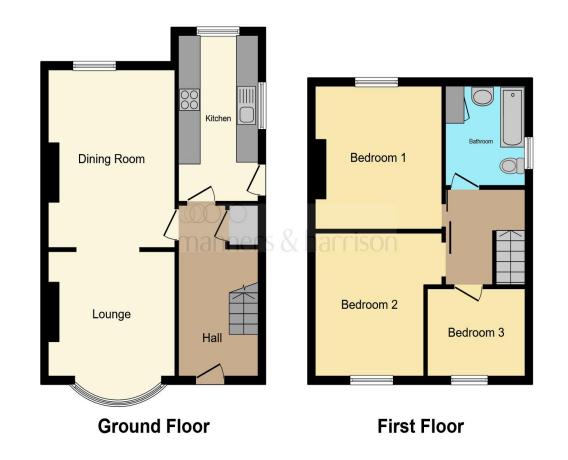

#### **Entrance Hall**

UPVC double glazed door to front, window to front, staircase to first floor.

Lounge 11' 6" x 12' 4" Into bay ( 3.51m x 3.76m Into bay ) Bay window to front, radiator.

# Dining Room

14' 1" Max x 9' 9" Max ( 4.29m Max x 2.97m Max ) Window to rear, radiator.

#### Kitchen

13' 5" x 7' 3" (4.09m x 2.21m) Window to rear, window to side, door to side, radiator, fitted with a range of wall and base units with complimenting working surfaces, 1 1/2 bowl sink/ drainer with mixer tap, oven and hob with extractor over, recess and plumbing for washing machine, radiator.

#### **First Floor**

**Landing** Window to side, loft hatch access - partly boarded.

**Bedroom 1** 11' 9" Max x 10' 9" Max ( 3.58m Max x 3.28m Max ) Window to front, radiator.

**Bedroom 2** 10' 9" x 12' (3.28m x 3.66m) Window to rear, radiator.

**Bedroom 3** 8' 4" x 7' 5" Max ( 2.54m x 2.26m Max ) Window to front, radiator.

#### Bathroom

Window to side, pedestal wash hand basin, bath, low level low flush wc, storage cupboard,. chrome heated towel rail.

# £150,000

This floor plan is for illustrative purposes only. It is not drawn to scale. Any measurements, floor areas (including any total floor area), openings and orientation are approximate. No details are guaranteed, they cannot be relied upon for any purpose and they do not form part of any agreement. No liability is taken for any error, omission or misstatement. A party must rely upon its own inspection(s). Powered by www.focalagent.com