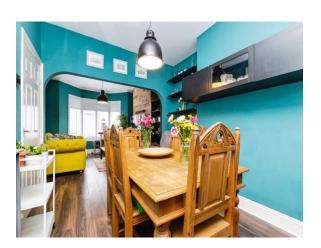

# Dining Room

14' 1" Max x 9' 9" Max ( 4.29m Max x 2.97m Max ) Window to rear, radiator.