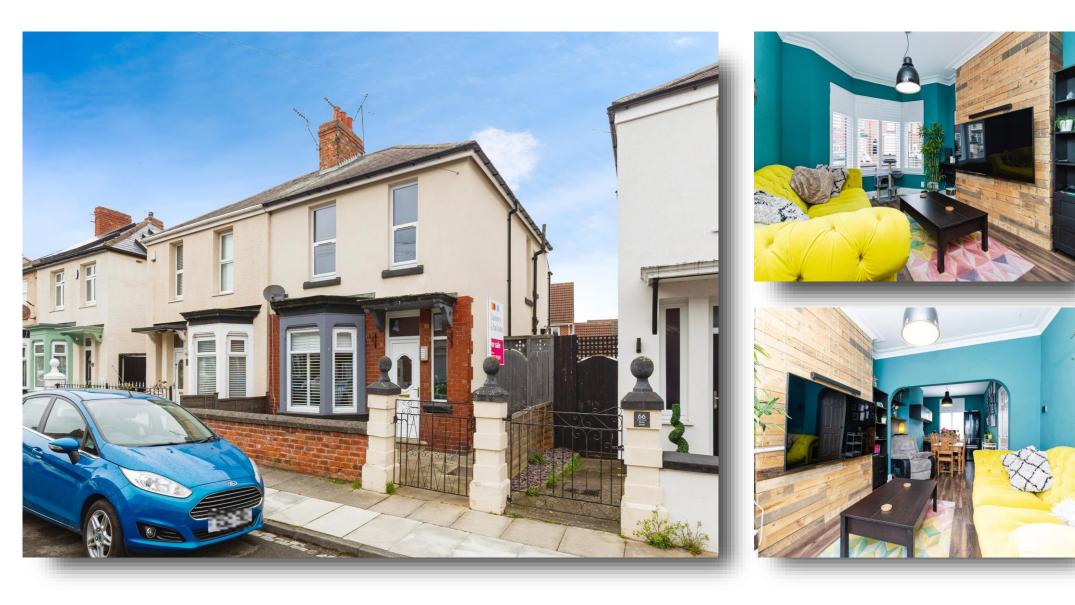

### Percy Street, HARTLEPOOL

Well presented and bursting with charm, this three bedroom, bay fronted, semi detached home offers much more than meets the eye. With its generously sized rooms, two inviting reception areas and versatile layout, this property is a perfect fit for a number of buyers!

#### **Entrance Hall**

UPVC double glazed door to front, window to front, staircase to first floor.

Lounge 11' 6" x 12' 4" Into bay ( 3.51m x 3.76m Into bay ) Bay window to front, radiator.

# Dining Room

14' 1" Max x 9' 9" Max ( 4.29m Max x 2.97m Max ) Window to rear, radiator.