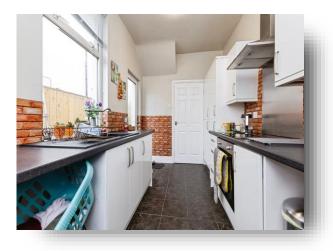

#### Kitchen

13' 5" x 7' 3" (4.09m x 2.21m) Window to rear, window to side, door to side, radiator, fitted with a range of wall and base units with complimenting working surfaces, 1 1/2 bowl sink/ drainer with mixer tap, oven and hob with extractor over, recess and plumbing for washing machine, radiator.