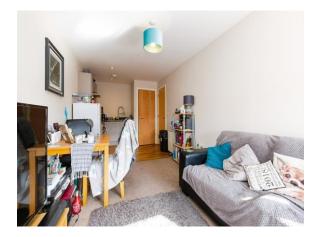

### Lounge/ Kitchen

21' 6" x 8' 9" ( 6.55m x 2.67m ) Open plan layout, window to front, two electric radiators, fitted with a range of wall and base units with contrasting working surfaces, stainless steel sink/drainer unit with mixer tap, built in over, hob and extractor hood, spotlighting, cupboard with plumbing for washing machine, living/dining area.