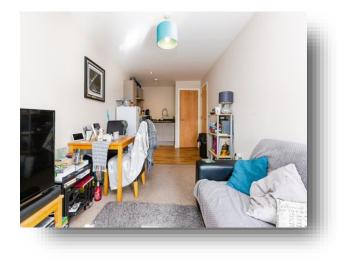

### Lounge/ Kitchen

21' 6" x 8' 9" ( 6.55m x 2.67m ) Open plan layout, window to front, two electric radiators, fitted with a range of wall and base units with contrasting working surfaces, stainless steel sink/drainer unit with mixer tap, built in over, hob and extractor hood, spotlighting, cupboard with plumbing for washing machine, living/dining area.

### Bedroom 1

14' 6" x 9' 1" ( 4.42m x 2.77m ) Window to front, electric radiator.

#### Bathroom

Bath with electric shower over, low level low flush wc, pedestal wash hand basin, extractor fan, chrome heated towel rail.