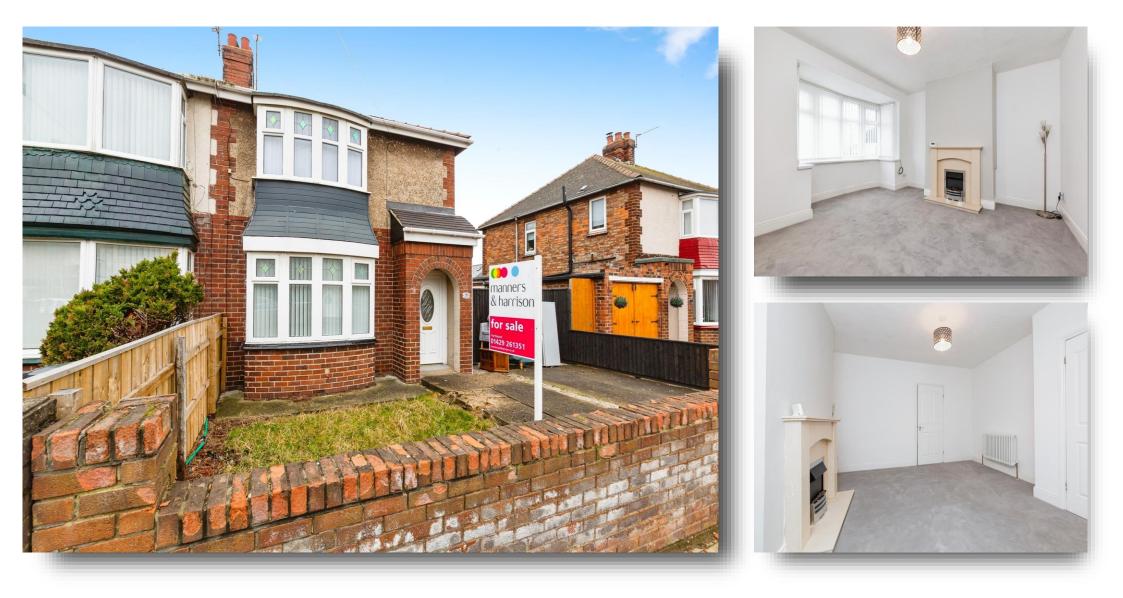

## **Amberton Road, Hartlepool**

Attention first time buyers! This charming, three bedroom, traditional, bay-fronted, semi-detached home is now available for sale with vacant possession, ensuring a smooth and hassle free transaction.

#### **Entrance Hall**

UPVC double glazed door to front, staircase to first floor, radiator.

#### Lounge

14' 6" maximum x 13' 6" maximum ( 4.42m maximum x 4.11m maximum ) Bay window to front, fireplace, radiator.

### Bathroom

Window to side, bath with electric shower over, pedestal wash hand basin, low level low flush WC, chrome heated towel rail.