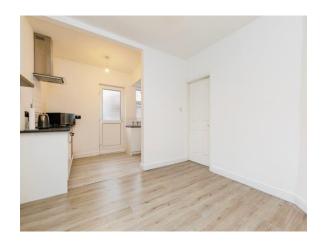

#### Kitchen / Diner

16' 7" maximum x 10' 7" ( 5.05m maximum x 3.23m ) Window to rear and side, door to side, wall and base units, stainless steel sink drainer unit, built in over, hob and hood, understair storage cupboard, radiator.