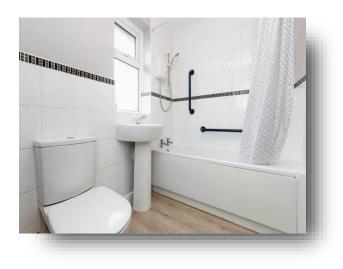

### Bathroom

Window to side, bath with electric shower over, pedestal wash hand basin, low level low flush WC, chrome heated towel rail.