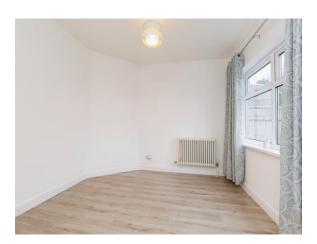

**First Floor Landing** Window to side, loft void access.

**Bedroom 1** 10' 9" maximum x 14' 2" into bay ( 3.28m maximum x 4.32m into bay ) Bay window to front, built in cupboard, radiator.

**Bedroom 2** 9' 4" x 10' 8" ( 2.84m x 3.25m ) Window to rear, radiator.

**Bedroom 3** 7' 5" x 6' 9" ( 2.26m x 2.06m ) Window to rear, boiler, radiator.