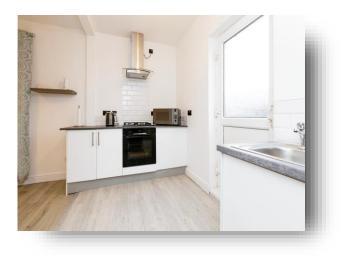

#### Kitchen / Diner

16' 7" maximum x 10' 7" ( 5.05m maximum x 3.23m ) Window to rear and side, door to side, wall and base units, stainless steel sink drainer unit, built in over, hob and hood, understair storage cupboard, radiator.