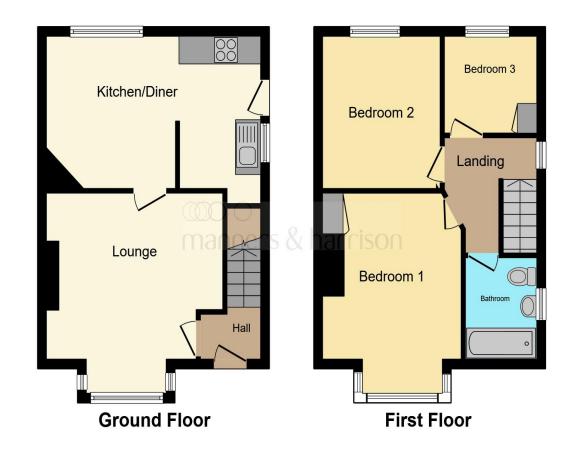

#### **Entrance Hall**

UPVC double glazed door to front, staircase to first floor, radiator.

#### Lounge

14' 6" maximum x 13' 6" maximum ( 4.42m maximum x 4.11m maximum ) Bay window to front, fireplace, radiator.

#### Kitchen / Diner

16' 7" maximum x 10' 7" ( 5.05m maximum x 3.23m ) Window to rear and side, door to side, wall and base units, stainless steel sink drainer unit, built in over, hob and hood, understair storage cupboard, radiator.

**First Floor Landing** Window to side, loft void access.

**Bedroom 1** 10' 9" maximum x 14' 2" into bay ( 3.28m maximum x 4.32m into bay ) Bay window to front, built in cupboard, radiator.

**Bedroom 2** 9' 4" x 10' 8" ( 2.84m x 3.25m ) Window to rear, radiator.

**Bedroom 3** 7' 5" x 6' 9" ( 2.26m x 2.06m ) Window to rear, boiler, radiator.

### Bathroom

Window to side, bath with electric shower over, pedestal wash hand basin, low level low flush WC, chrome heated towel rail.

## £110,000

This floor plan is for illustrative purposes only. It is not drawn to scale. Any measurements, floor areas (including any total floor area), openings and orientation are approximate. No details are guaranteed, they cannot be relied upon for any purpose and they do not form part of any agreement. No liability is taken for any error, omission or misstatement. A party must rely upon its own inspection(s). Powered by www.focalagent.com