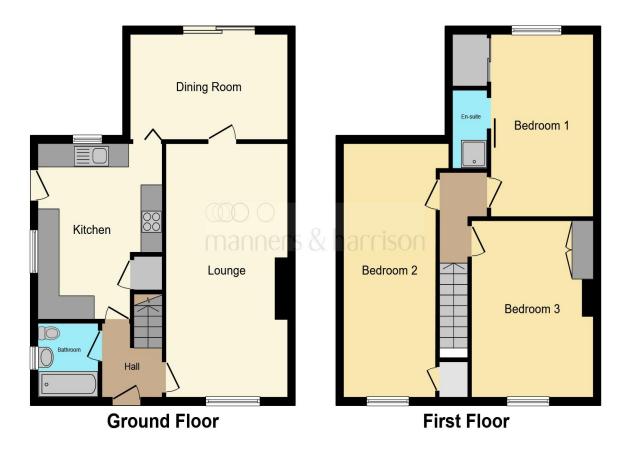

# **Entrance Hallway**

UPVC double glazed door to front, radiator.

## Lounge

10' 9" x 19' 7" ( 3.28m x 5.97m )

Box bay window to front, fireplace housing gas fire, coved cornicing, radiator, doors to dining room.

# **Dining Room**

13' 6" x 8' 8" ( 4.11m x 2.64m )

Window to side, patio doors to rear, coved cornicing, radiator.

## Kitchen/ Diner

12' x 14' 6" ( 3.66m x 4.42m )

Fitted with a range of wall and base units with granite working surfaces and coordinating splashbacks, ceramic sink, integrated washing machine, dishwasher and fridge freezer, windows to both side and rear, under stairs storage cupboard, door to side.

## **Bathroom**

Bath, low level low flush wc, wash hand basin, chrome heated towel rail, tiled walls, window to side.

# Landing

Access to boarded out loft.

## **Bedroom 1**

19' 1" x 8' 5" Max ( 5.82m x 2.57m Max ) Window to front and rear, storage cupboard, radiator.

#### **Bedroom 2**

13' 6" x 8' 9" Excluding recess. (  $4.11m \times 2.67m$  Excluding recess. )

Window to front, storage cupboard, radiator.

#### **Bedroom 3**

13' 6" Max x 14' (4.11m Max x 4.27m) Excluding shower room, wardrobes housing boiler, radiator, window to rear.

#### **Shower Room**

shower cubicle, wash hand basin.