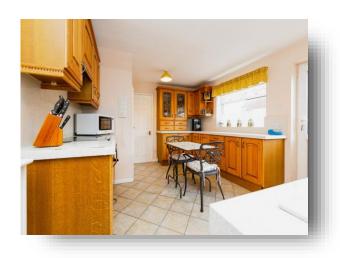

## Kitchen/ Diner

12' x 14' 6" ( 3.66m x 4.42m )

Fitted with a range of wall and base units with granite working surfaces and coordinating splashbacks, ceramic sink, integrated washing machine, dishwasher and fridge freezer, windows to both side and rear, under stairs storage cupboard, door to side.