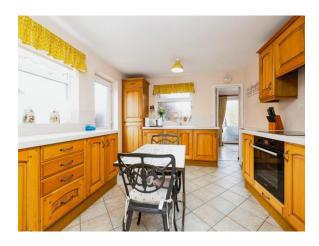

## Kitchen/ Diner

12' x 14' 6" ( 3.66m x 4.42m )

Fitted with a range of wall and base units with granite working surfaces and coordinating splashbacks, ceramic sink, integrated washing machine, dishwasher and fridge freezer, windows to both side and rear, under stairs storage cupboard, door to side.