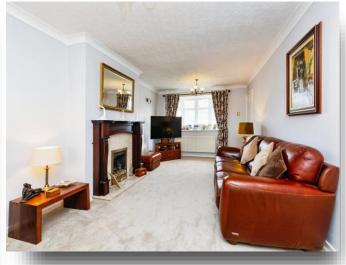

## Lounge

10' 9" x 19' 7" ( 3.28m x 5.97m )

Box bay window to front, fireplace housing gas fire, coved cornicing, radiator, doors to dining room.