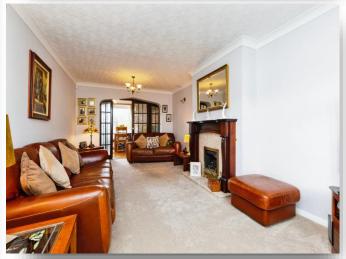

## Lounge

10' 9" x 19' 7" ( 3.28m x 5.97m )

Box bay window to front, fireplace housing gas fire, coved cornicing, radiator, doors to dining room.

# **Dining Room**

13' 6" x 8' 8" ( 4.11m x 2.64m )

Window to side, patio doors to rear, coved cornicing, radiator.