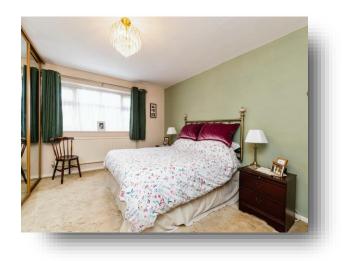

## **Bedroom 1**

19' 1" x 8' 5" Max ( 5.82m x 2.57m Max ) Window to front and rear, storage cupboard, radiator.

#### **Bedroom 2**

13' 6" x 8' 9" Excluding recess. (  $4.11m \times 2.67m$  Excluding recess. )

Window to front, storage cupboard, radiator.

#### **Bedroom 3**

13' 6" Max x 14' (4.11m Max x 4.27m) Excluding shower room, wardrobes housing boiler, radiator, window to rear.