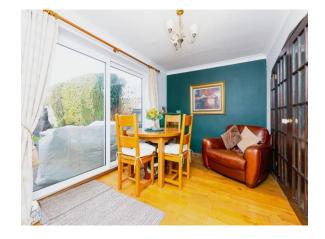

# **Dining Room**

13' 6" x 8' 8" ( 4.11m x 2.64m )

Window to side, patio doors to rear, coved cornicing, radiator.