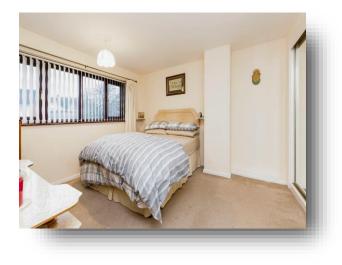

### Bedroom 1

10' 8" Excluding recess and robes. x 11' 5" ( 3.25m Excluding recess and robes. x 3.48m ) Window to front, built in wardrobes, radiator.

**Bedroom 2** 12' 3" x 9' Excluding wardrobes. ( 3.73m x 2.74m Excluding wardrobes. ) Window to rear, built in wardrobes, radiator.

#### Bedroom 3

8' 6" x 8' 2" Max ( 2.59m x 2.49m Max ) Window to front, radiator.