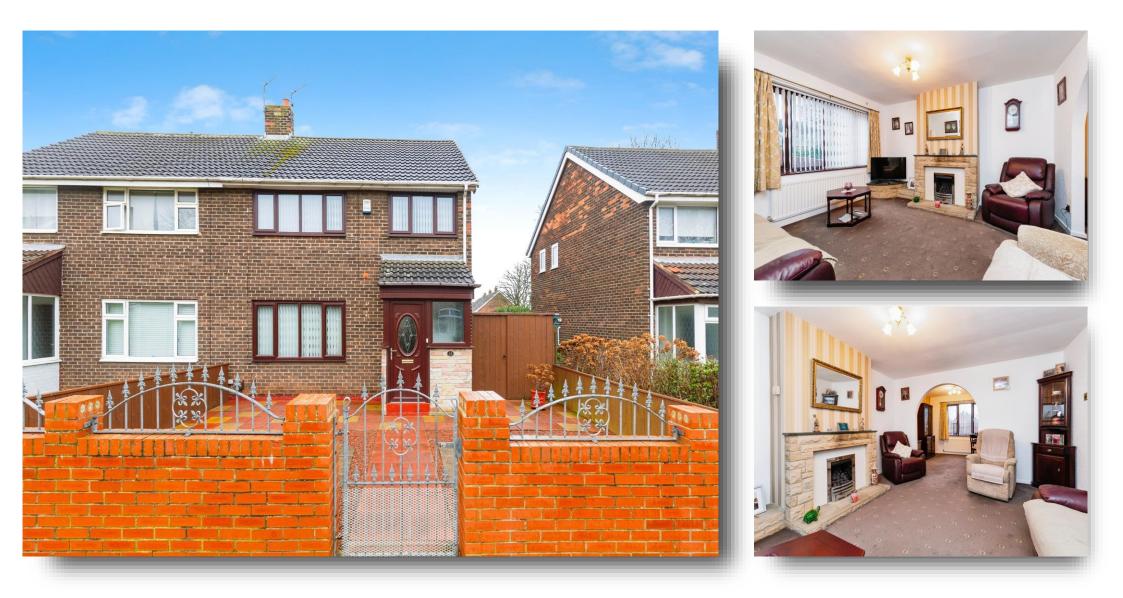

# Spearman Walk, Hartlepool

This meticulously maintained three-bedroom semi-detached home offers a perfect blend of comfort and practicality. This property is ideal for those seeking a well-cared-for home in a quiet, popular location.

#### Lounge

13' 5" x 12' 9" (4.09m x 3.89m ) Window to front, fireplace housing gas fire, radiator, archway to:

## Externally

#### Front Garden

Paved to front, side and rear for ease of maintenance.

#### **Rear Garden** Brick built shed.