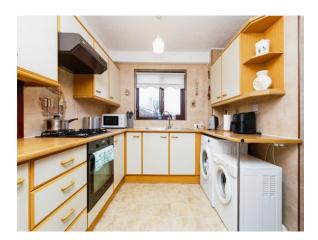

#### Kitchen

10' 5" Max x 8' 4" ( 3.17m Max x 2.54m ) Fitted with a range of wall and base units with complimenting working surfaces, recess and plumbing for washing machine, stainless steel sink/drainer unit with mixer tap, built in oven, hob and extractor hood, window to rear, door to side.