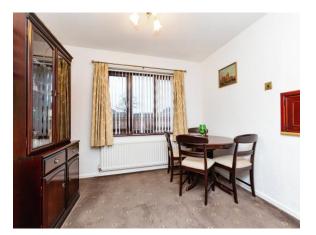

ow to rear, door to side.

### **First Floor**

### Landing

Loft access, airing cupboard housing boiler, window to side.

### Bedroom 1

10' 8" Excluding recess and robes. x 11' 5" ( 3.25m Excluding recess and robes. x 3.48m ) Window to front, built in wardrobes, radiator.

**Bedroom 2** 12' 3" x 9' Excluding wardrobes. ( 3.73m x 2.74m Excluding wardrobes. ) Window to rear, built in wardrobes, radiator.

#### Bedroom 3

8' 6" x 8' 2" Max ( 2.59m x 2.49m Max ) Window to front, radiator.

#### Bathroom

Recently refitted , walk in shower, vanity wash hand basin, chrome heated towel rail, window to rear.

#### Separate Wc

Window to side, low level low flush wc.

## Externally

#### Front Garden

Paved to front, side and rear for ease of maintenance.

#### **Rear Garden** Brick built shed.













## welcome to

# Spearman Walk, Hartlepool

- PORCH EXTENSION
- 2 RECEPTION ROOMS
- 3 WELL PROPORTIONED BEDROOMS
- FRONT, SIDE AND REAR PAVED ASPECTS
- PARKING TO REAR

Tenure: Freehold EPC Rating: C

# £125,000



This floor plan is for illustrative purposes only. It is not drawn to scale. Any measurements, floor areas (including any total floor area), openings and orientation are approximate. No details are guaranteed, they cannot be relied upon for any purpose and they do not form part of any agreement. No liability is taken for any error, omission or misstatement. A party must rely upon its own inspection(s). Powered by www.focalagent.com

## view this property online mannersandharrison.co.uk/Property/HAR118918



Property Ref:

HAR118918 - 0006

1. MONEY LAUNDERING REGULAT