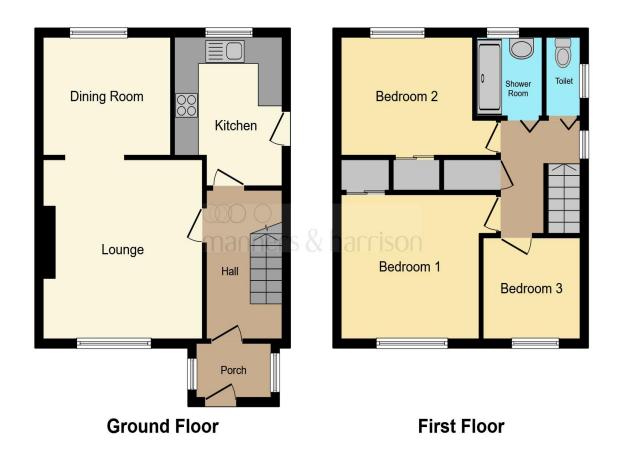

#### **Entrance Porch**

UPVC double glazed door to front, inner door to:

# **Entrance Hall** Staircase to first floor, radiator, understairs storage cupboard.

#### Lounge

13' 5" x 12' 9" (4.09m x 3.89m ) Window to front, fireplace housing gas fire, radiator, archway to:

### **Dining Room**

10' 4" x 8' 9" ( 3.15m x 2.67m ) Window to rear, radiator.

#### Kitchen

10' 5" Max x 8' 4" ( 3.17m Max x 2.54m ) Fitted with a range of wall and base units with complimenting working surfaces, recess and plumbing for washing machine, stainless steel sink/drainer unit with mixer tap, built in oven, hob and extractor hood, window to rear, door to side.

### Landing

Loft access, airing cupboard housing boiler, window to side.

### Bedroom 1

10' 8" Excluding recess and robes. x 11' 5" ( 3.25m Excluding recess and robes. x 3.48m ) Window to front, built in wardrobes, radiator.

**Bedroom 2** 12' 3" x 9' Excluding wardrobes. ( 3.73m x 2.74m Excluding wardrobes. ) Window to rear, built in wardrobes, radiator.

#### Bedroom 3

8' 6" x 8' 2" Max ( 2.59m x 2.49m Max ) Window to front, radiator.

#### Bathroom

Recently refitted , walk in shower, vanity wash hand basin, chrome heated towel rail, window to rear.

#### Separate Wc

Window to side, low level low flush wc.

# £125,000

This floor plan is for illustrative purposes only. It is not drawn to scale. Any measurements, floor areas (including any total floor area), openings and orientation are approximate. No details are guaranteed, they cannot be relied upon for any purpose and they do not form part of any agreement. No liability is taken for any error, omission or misstatement. A party must rely upon its own inspection(s). Powered by www.focalagent.com