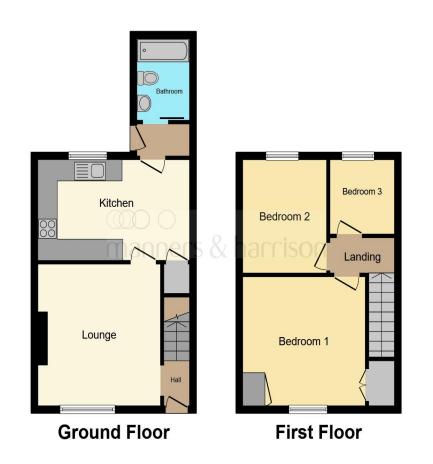

#### **Entrance Lobby**

Accessed via UPVC double glazed door, staircase to first floor.

Living Room 12' 10" maximum x 12' 1" ( 3.91m maximum x 3.68m ) UPVC double glazed window to front, radiator.

#### 15' 2" x 8' 6" ( 4.62m x 2.59m )

Fitted with a range of wall and base units with complementing work surfaces, inset stainless steel sink/drainer unit with chrome mixer tap, integrated electric oven with 4 ring gas hob and extractor hood over, UPVC double glazed window to rear, radiator, understairs storage cupboard.

#### Bathroom

UPVC double glazed opaque window to side, 3 piece white suite comprising of panelled 'P' shaped bath with chrome mixer tap and spray attachment, 'vanity' style wash hand basin with chrome mixer tap, low level low flush WC, radiator.

### Bedroom 1

12' 2" x 11' 4" maximum ( 3.71m x 3.45m maximum ) UPVC double glazed window to front, 2 built in storage cupboards, radiator.

#### Bedroom 2

10' 5" x 8' 2" ( 3.17m x 2.49m ) UPVC double glazed window to rear, radiator.

#### **Bedroom 3**

6' 6" x 7' 1" ( 1.98m x 2.16m ) UPVC double glazed window to rear.

## £55,000

This floor plan is for illustrative purposes only. It is not drawn to scale. Any measurements, floor areas (including any total floor area), openings and orientation are approximate. No details are guaranteed, they cannot be relied upon for any purpose and they do not form part of any agreement. No liability is taken for any error, omission or misstatement. A party must rely upon its own inspection(s). Powered by www.focalagent.com