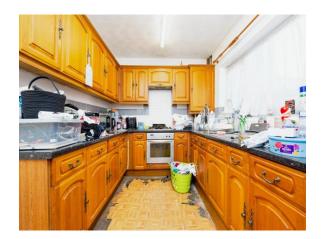

#### Kitchen

#### 15' 2" x 8' 6" ( 4.62m x 2.59m )

Fitted with a range of wall and base units with complementing work surfaces, inset stainless steel sink/drainer unit with chrome mixer tap, integrated electric oven with 4 ring gas hob and extractor hood over, UPVC double glazed window to rear, radiator, understairs storage cupboard.