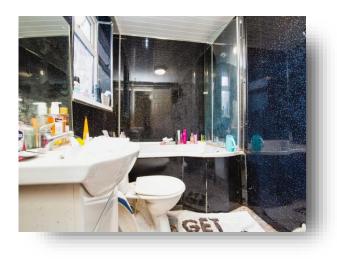

#### Bathroom

UPVC double glazed opaque window to side, 3 piece white suite comprising of panelled 'P' shaped bath with chrome mixer tap and spray attachment, 'vanity' style wash hand basin with chrome mixer tap, low level low flush WC, radiator.