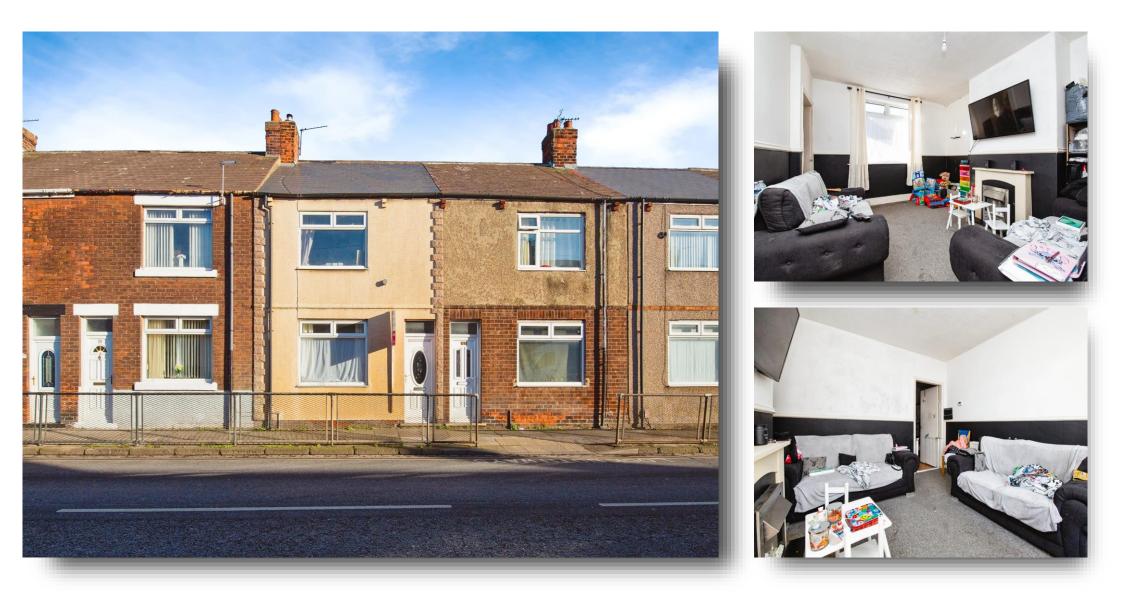

## Brenda Road, Hartlepool

A 3 bedroomed, mid terraced house currently sold with long term tenant in situ achieving £450.00 per calendar month.

#### **Entrance Lobby**

Accessed via UPVC double glazed door, staircase to first floor.

Living Room 12' 10" maximum x 12' 1" ( 3.91m maximum x 3.68m ) UPVC double glazed window to front, radiator.

### Bedroom 1

12' 2" x 11' 4" maximum ( 3.71m x 3.45m maximum ) UPVC double glazed window to front, 2 built in storage cupboards, radiator.

#### Bedroom 2

10' 5" x 8' 2" ( 3.17m x 2.49m ) UPVC double glazed window to rear, radiator.

#### **Bedroom 3**

6' 6" x 7' 1" ( 1.98m x 2.16m ) UPVC double glazed window to rear.