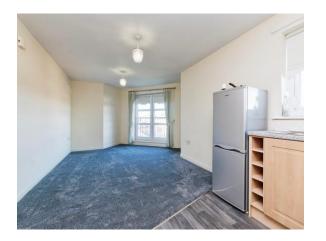

### Lounge/ Kitchen/ Dining

21' 3" Max x 10' 9" ( 6.48m Max x 3.28m )
French doors to Juliet balcony, kitchen area with wall and base units with complimentary working surfaces, sink/drainer unit, built in oven. hob and extractor hood, dining area, window to side, under floor heating.