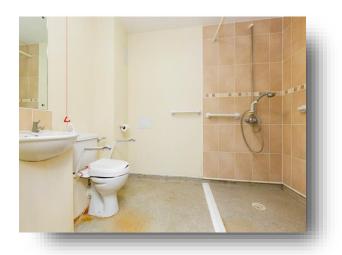

#### Wetroom

Mains supply electric shower, low level low flush wc, pedestal wash hand basin with splashback tiling.