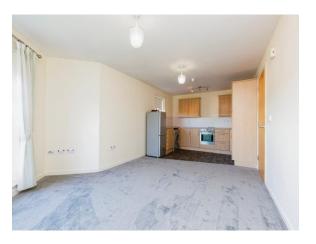

### Lounge/ Kitchen/ Dining

21' 3" Max x 10' 9" ( 6.48m Max x 3.28m )
French doors to Juliet balcony, kitchen area with wall and base units with complimentary working surfaces, sink/drainer unit, built in oven. hob and extractor hood, dining area, window to side, under floor heating.