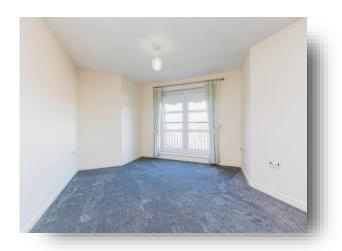

#### **Bedroom 1**

11' 6" x 11' 3" ( 3.51m x 3.43m ) Window to side, under floor heating.

#### **Bedroom 2**

9' 2" x 11' 3" (  $2.79m \times 3.43m$  ) Window to side, under floor heating.