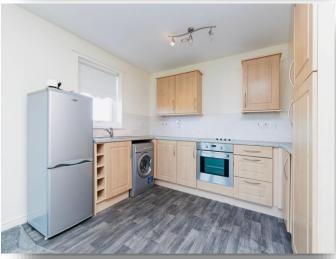

### Lounge/ Kitchen/ Dining

21' 3" Max x 10' 9" ( 6.48m Max x 3.28m )
French doors to Juliet balcony, kitchen area with wall and base units with complimentary working surfaces, sink/drainer unit, built in oven. hob and extractor hood, dining area, window to side, under floor heating.