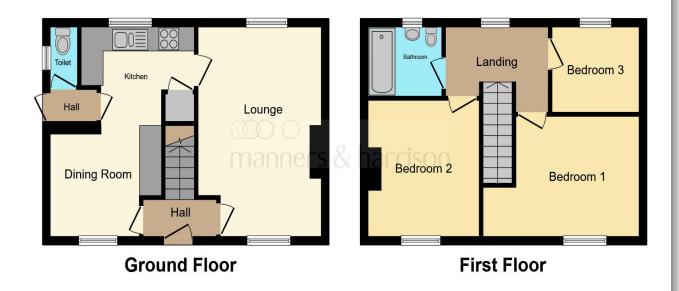

#### **Entrance Hallway**

Staircase to first floor, UPVC double glazed door to front, rear lobby access to cloakroom.

**Cloakroom** Window to side, low level low flush wc.

Lounge 11' x 17' 1" ( 3.35m x 5.21m ) Window to front and rear, radiator.

**Dining Room** 10' x 8' 5" ( 3.05m x 2.57m ) Window to front, radiator, archway to kitchen.

#### Kitchen

10' 4" x 7' 7" ( 3.15m x 2.31m ) Fitted with a range of wall and base units with contrasting working surfaces, inset stainless steel sink/drainer unit with mixer tap, built in oven and hob, recess and plumbing for washing machine, window to rear.

#### **First Floor**

Landing Window to rear, loft access.

**Bedroom 1** 14' 4" x 9' 8" ( 4.37m x 2.95m ) Window to front, radiator.

**Bedroom 2** 10' x 11' 1" ( 3.05m x 3.38m ) Window to front, wall mounted boiler, radiator. Bedroom 3

7' 8" x 6' 9" ( 2.34m x 2.06m ) Window to rear, radiator.

#### Bathroom

Window to rear, white suite comprising pedestal wash hand basin, low level low flush wc, bath with shower over and glass shower screen, radiator.

# £85,000

This floor plan is for illustrative purposes only. It is not drawn to scale. Any measurements, floor areas (including any total floor area), openings and orientation are approximate. No details are guaranteed, they cannot be relied upon for any purpose and they do not form part of any agreement. No liability is taken for any error, omission or misstatement. A party must rely upon its own inspection(s). Powered by www.focalagent.com