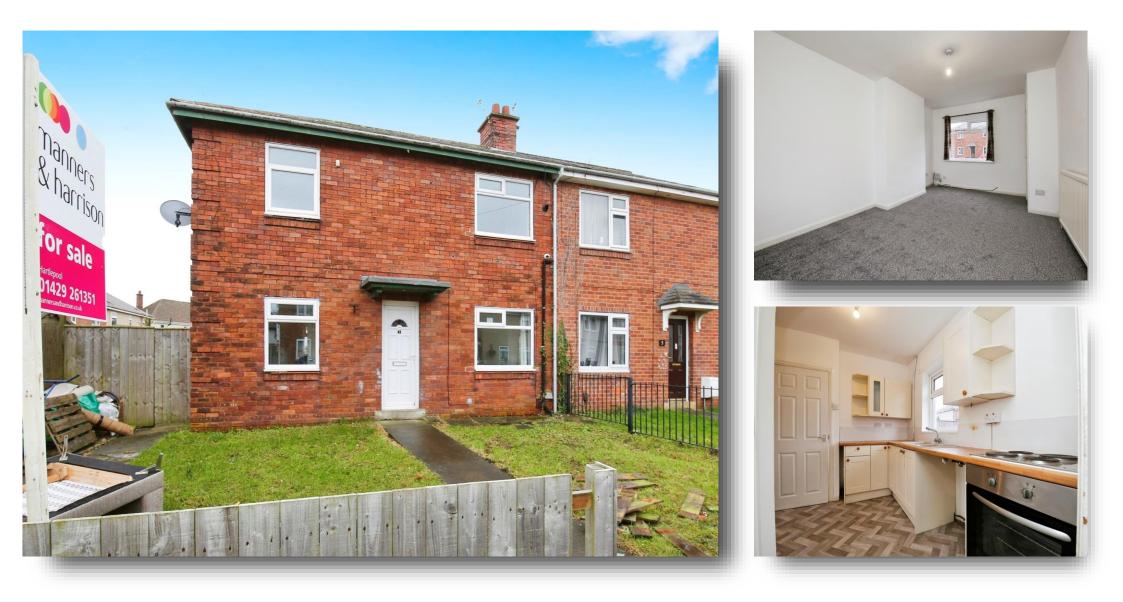

# Wordsworth Avenue, Hartlepool

Excellent Investment Opportunity! This three-bedroom semi-detached home is available for sale with a tenant in situ, currently achieving £625 PCM-making it an attractive proposition for potential investors. The property features modern and neutral decor throughout.

#### **Entrance Hallway**

Staircase to first floor, UPVC double glazed door to front, rear lobby access to cloakroom.

**Cloakroom** Window to side, low level low flush wc.

Lounge 11' x 17' 1" ( 3.35m x 5.21m ) Window to front and rear, radiator.

#### Kitchen

10' 4" x 7' 7" ( 3.15m x 2.31m ) Fitted with a range of wall and base units with contrasting working surfaces, inset stainless steel sink/drainer unit with mixer tap, built in oven and hob, recess and plumbing for washing machine, window to rear.

# Externally

**Front Garden** Lawn area, on street parking.

**Rear Garden** Large enclosed south facing rear garden predominantly laid to lawn.