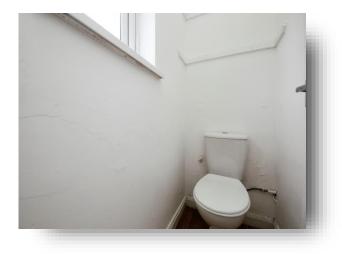

#### **Entrance Hallway**

Staircase to first floor, UPVC double glazed door to front, rear lobby access to cloakroom.

**Cloakroom** Window to side, low level low flush wc.

Lounge 11' x 17' 1" ( 3.35m x 5.21m ) Window to front and rear, radiator.