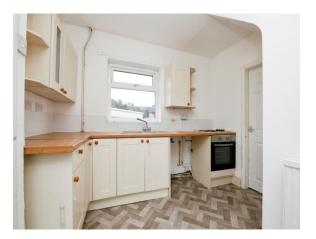

#### Kitchen

10' 4" x 7' 7" ( 3.15m x 2.31m ) Fitted with a range of wall and base units with contrasting working surfaces, inset stainless steel sink/drainer unit with mixer tap, built in oven and hob, recess and plumbing for washing machine, window to rear.