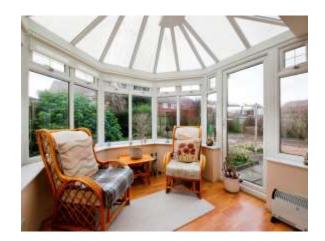

**Conservatory** French door to side, lighting and power.

Bedroom 1 11' 4" x 11' 9" ( 3.45m x 3.58m ) Window to front, radiator, coved cornicing.

**Bedroom 2** 8' 9" x 8' 9" ( 2.67m x 2.67m ) Window to front, radiator, coved cornicing.