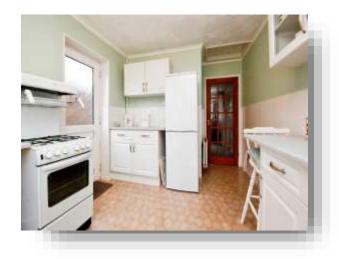

### Kitchen

8' 8" x 14' 5" Max ( 2.64m x 4.39m Max ) Window to rear, door to side, wall and base units in white with complimenting working surfaces and coordinating splashbacks, stainless steel sink/drainer unit with mixer taps, recess and plumbing for washing machine.