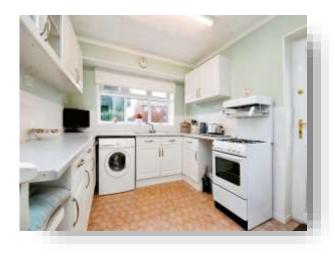

### Kitchen

8' 8" x 14' 5" Max ( 2.64m x 4.39m Max ) Window to rear, door to side, wall and base units in white with complimenting working surfaces and coordinating splashbacks, stainless steel sink/drainer unit with mixer taps, recess and plumbing for washing machine.