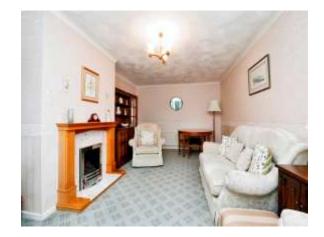

### Lounge

17' 7" x 11' 4" ( 5.36m x 3.45m ) French doors to rear, window to rear, gas fire, coved cornicing.