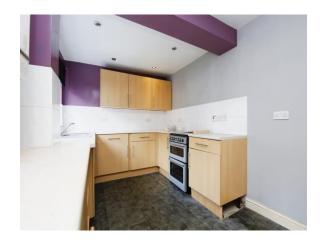

#### Kitchen

13' 7" x 8' 4" ( 4.14m x 2.54m )
UPVC double glazed window to rear, UPVC double glazed door leading to Rear Yard, fitted with a combination of wall and base units with complimenting working surfaces, incorporating single stainless steel sink/drainer unit with chrome mixer tap, recess for cooker, recess and plumbing for washing machine, wall mounted Baxi gas combination central heating boiler, recess spotlighting to ceiling, radiator.