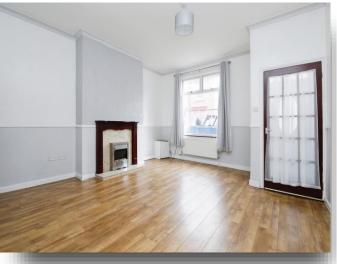

### Lounge

14' 2" Max x 15' 4" Max ( 4.32m Max x 4.67m Max ) UPVC double glazed window to front, mahogany fireplace with marble effect surround and hearth with living flame electric fire, radiator.