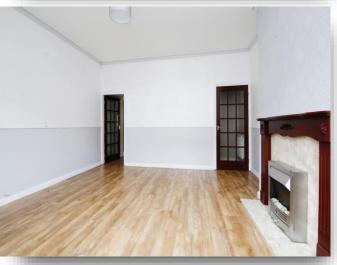

### Lounge

14' 2" Max x 15' 4" Max ( 4.32m Max x 4.67m Max ) UPVC double glazed window to front, mahogany fireplace with marble effect surround and hearth with living flame electric fire, radiator.

#### **Rear Lobby**

Understairs storage cupboard.