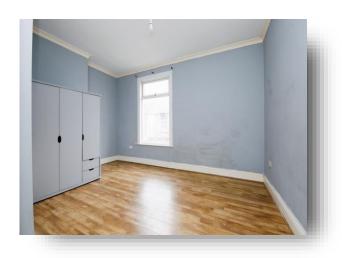

#### **Bedroom 1**

12' 5" Max x 14' 3" Max ( 3.78m Max x 4.34m Max ) UPVC double glazed window to front, radiator.

#### **Bedroom 2**

6' 7" x 6' 8" ( 2.01m x 2.03m ) (maximum including overstairs bulk head), UPVC double glazed window to rear, radiator.