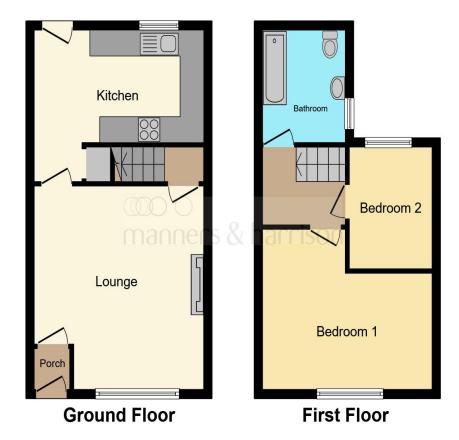

# **Thirlmere Street, Hartlepool**

- ATTENTION INVESTORS!!
- NEUTRAL DECOR THROUGHOUT
- UPVC DOUBLE GLAZED AND GAS CENTRAL HEATED
- ON STREET PARKING
- REAR YARD

Tenure: Freehold EPC Rating: D

£60,000

This floorplan is for illustrative purposes only. It is not drawn to scale. Any measurements, floor areas (including any total floor area), openings and orientation are approximate. No details are guaranteed, they should not be relied upon for any purpose and do not form any part of any agreement. No liability is taken for any error, omission or misstatement. A party must rely on its own inspection(s). Plan produced for Manners & Harrison. Powered by www.focalagent.com