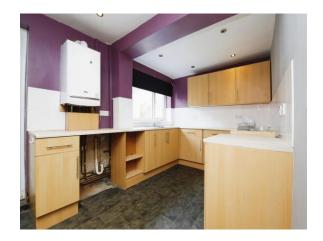

#### Kitchen

13' 7" x 8' 4" ( 4.14m x 2.54m )
UPVC double glazed window to rear, UPVC double glazed door leading to Rear Yard, fitted with a combination of wall and base units with complimenting working surfaces, incorporating single stainless steel sink/drainer unit with chrome mixer tap, recess for cooker, recess and plumbing for washing machine, wall mounted Baxi gas combination central heating boiler, recess spotlighting to ceiling, radiator.