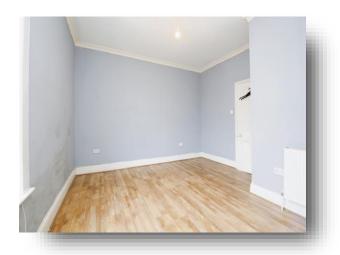

#### **Bedroom 1**

12' 5" Max x 14' 3" Max ( 3.78m Max x 4.34m Max ) UPVC double glazed window to front, radiator.

#### **Bedroom 2**

6' 7" x 6' 8" ( 2.01m x 2.03m ) (maximum including overstairs bulk head), UPVC double glazed window to rear, radiator.