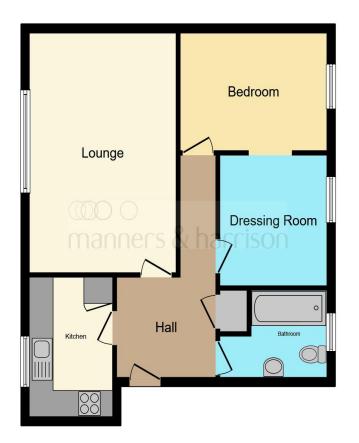

offers in the region of

£70,000

This floor plan is for illustrative purposes only. It is not drawn to scale. Any measurements, floor areas (including any total floor area), openings and orientation are approximate. No details are guaranteed, they cannot be relied upon for any purpose and they do not form part of any agreement. No liability is taken for any error, omission or misstatement. A party must rely upon its own inspection(s). Powered by www.focalagent.com