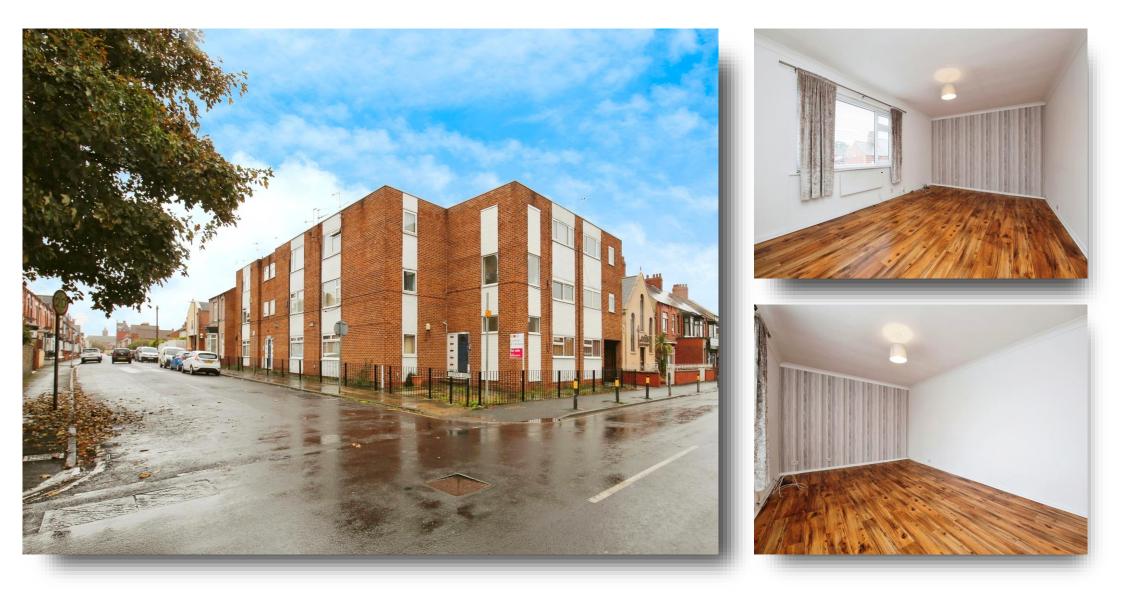

# Elwick Court Osborne Road, Hartlepool TS26 9LH

## **Elwick Court Osborne Road, Hartlepool**

A deceptively spacious, 2 bedroom, top floor flat. This apartment would make a excellent investment opportunity with yields between 8-9%.

#### Lounge

17' 9" x 12' (5.41m x 3.66m) Window to front, spacious, electric radiator.

#### Bedroom 1

12' 1" x 8' 4" ( 3.68m x 2.54m ) Window to side, electric radiator.

#### Bedroom 2

9' 6" x 8' 6" ( 2.90m x 2.59m ) Window to side, electric radiator.