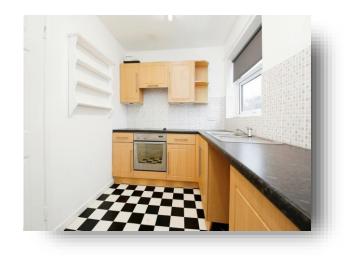

#### Kitchen

6' 9" maximum x 10' 6" ( 2.06m maximum x 3.20m ) Window to front, wall and base units with contrasting working surfaces, built in oven/hob and extractor hood, single drainer stainless steel sink drainer unit with mixer tap, recess and plumbing for washing machine, cupboard.