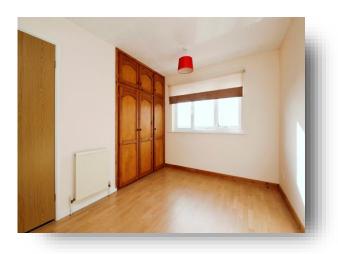

#### **Bedroom 1**

 $8^{\prime}$  4" x 11' 6" Excluding robes ( 2.54m x 3.51m Excluding robes )

Window to rear, fitted wardrobes, radiator. Single bed included in sale.

#### **Bedroom 2**

12' 4" x 8' (3.76m x 2.44m) Window to front, storage to recess, radiator.