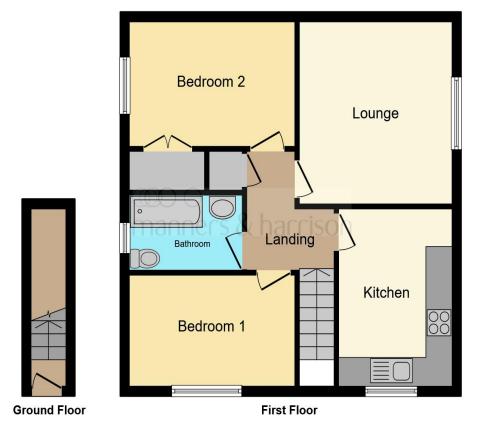

£70,000

This floor plan is for illustrative purposes only. It is not drawn to scale. Any measurements, floor areas (including any total floor area), openings and orientation are approximate. No details are guaranteed, they cannot be relied upon for any purpose and they do not form part of any agreement. No liability is taken for any error, omission or misstatement. A party must rely upon its own inspection(s). Powered by www.focalagent.com