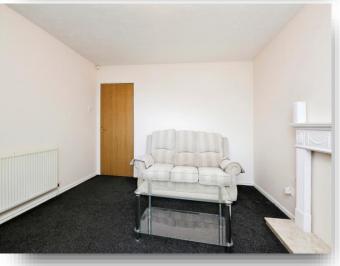

#### **Bedroom 1**

 $8^{\prime}$  4" x 11' 6" Excluding robes ( 2.54m x 3.51m Excluding robes )

Window to rear, fitted wardrobes, radiator. Single bed included in sale.

#### **Bedroom 2**

12' 4" x 8' (3.76m x 2.44m) Window to front, storage to recess, radiator.