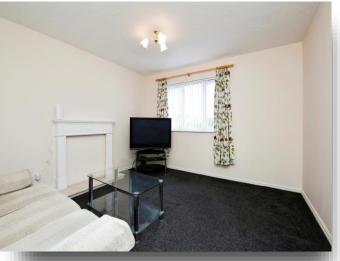

### Lounge

12' 3" x 11' 8" ( 3.73m x 3.56m ) Window to side, radiator, open fireplace. TV stand, coffee table and 3 seater couch included in sale.