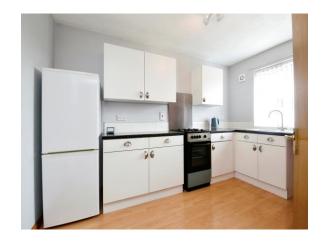

## Kitchen/ Diner

8' 3" x 12' 2" ( 2.51m x 3.71m )

With a range of wall and base units and contrasting working surfaces, recess and plumbing for washing machine, stainless steel sink/drainer unit, window to front, radiator. cooker, fridge/freezer and microwave included in sale.