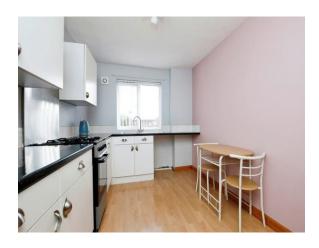

## Kitchen/ Diner

8' 3" x 12' 2" ( 2.51m x 3.71m )

With a range of wall and base units and contrasting working surfaces, recess and plumbing for washing machine, stainless steel sink/drainer unit, window to front, radiator. cooker, fridge/freezer and microwave included in sale.