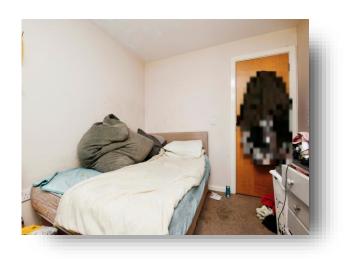

#### **Bedroom 1**

14' 9" (max) x 8' 11" (max) ( 4.50m (max) x 2.72m (max) ) UPVC double glazed window to front, electric heater.