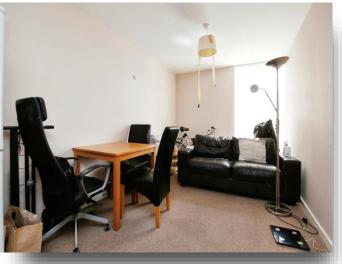

## Lounge/Kitchen

21' 7" (max) x 8' 11" (max) ( 6.58m (max) x 2.72m (max) ) Open plan, storage cupboard housing boiler, washing machine, fitted wall and base units, space for fridge freezer, electric oven, four ring hob with extractor over, stainless steel sink with draining board and mixer tap, part vinyl flooring, part carpet, spot lighting in kitchen area, two electric heaters.