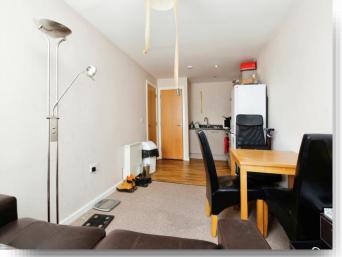

## Lounge/Kitchen

21' 7" (max) x 8' 11" (max) ( 6.58m (max) x 2.72m (max) ) Open plan, storage cupboard housing boiler, washing machine, fitted wall and base units, space for fridge freezer, electric oven, four ring hob with extractor over, stainless steel sink with draining board and mixer tap, part vinyl flooring, part carpet, spot lighting in kitchen area, two electric heaters.