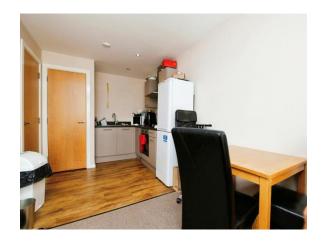

## Lounge/Kitchen

21' 7" (max) x 8' 11" (max) ( 6.58m (max) x 2.72m (max) ) Open plan, storage cupboard housing boiler, washing machine, fitted wall and base units, space for fridge freezer, electric oven, four ring hob with extractor over, stainless steel sink with draining board and mixer tap, part vinyl flooring, part carpet, spot lighting in kitchen area, two electric heaters.