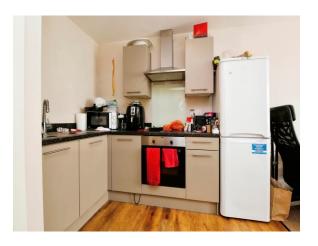

## Lounge/Kitchen

21' 7" (max) x 8' 11" (max) ( 6.58m (max) x 2.72m (max) ) Open plan, storage cupboard housing boiler, washing machine, fitted wall and base units, space for fridge freezer, electric oven, four ring hob with extractor over, stainless steel sink with draining board and mixer tap, part vinyl flooring, part carpet, spot lighting in kitchen area, two electric heaters.