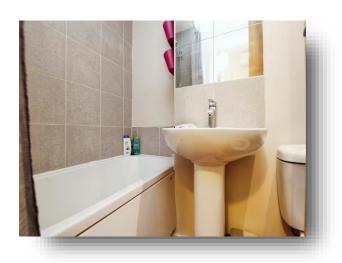

#### **Bathroom**

Panelled bath with electric shower over, pedestal wash hand basin with mixer tap, low level low flush W/C, chrome heated towel rail.