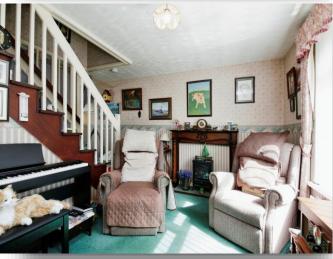

## Lounge

12' 3" x 14' 2" Including staircase ( 3.73m x 4.32m Including staircase )
Window to front, radiator.

# **Dining Room**

9' 1" x 10' 4" ( 2.77m x 3.15m ) Window to rear, radiator.