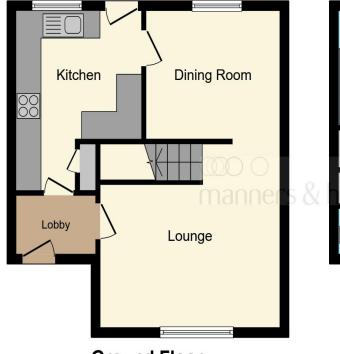

# Hilda Walk, Hartlepool

- 2 BEDROOMED MID TERRACE
- 2 RECEPTION ROOMS
- GAS CENTRAL HEATING & UPVC DOUBLE GLAZING
- RESIDENTS PARKING
- SOUTH FACING FRONT GARDEN

Tenure: Freehold EPC Rating: C

£75,000

Ground Floor First Floor

This floor plan is for illustrative purposes only. It is not drawn to scale. Any measurements, floor areas (including any total floor area), openings and orientation are approximate. No details are guaranteed, they cannot be relied upon for any purpose and they do not form part of any agreement. No liability is taken for any error, omission or misstatement. A party must rely upon its own inspection(s). Powered by www.focalagent.com