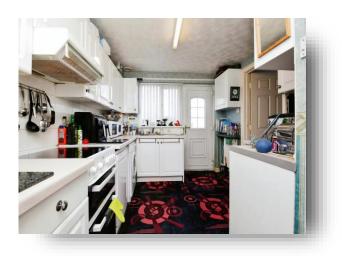

#### Kitchen

9' 4" Max x 12' 3" Max ( 2.84m Max x 3.73m Max ) Wall and base units with contrasting working surfaces and splashback tiling, stainless steel sink/drainer unit with mixer tap, plumbing for washing machine (included), space for cooker (included), space for dishwasher (included), radiator, window and door to rear.