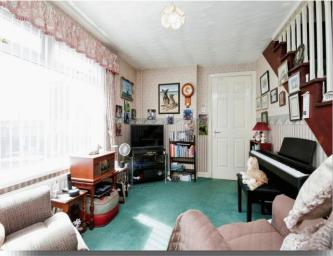

## Lounge

12' 3" x 14' 2" Including staircase ( 3.73m x 4.32m Including staircase )
Window to front, radiator.

# **Dining Room**

9' 1" x 10' 4" ( 2.77m x 3.15m ) Window to rear, radiator.