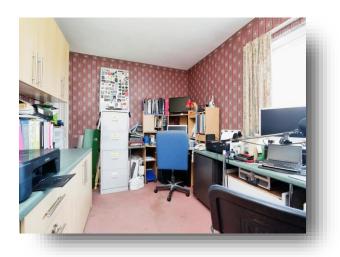

## **Bedroom 2/ Study**

14' 7" x 8' 8" ( 4.45m x 2.64m ) Window to rear, cupboard, radiator.