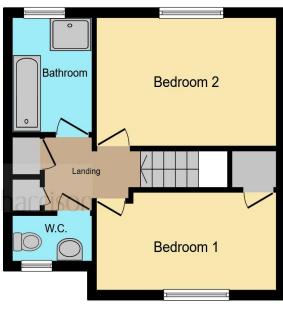

#### **First Floor**

# Landing

Loft access, two storage cupboards.

## **Bedroom 2/ Study**

14' 7" x 8' 8" ( 4.45m x 2.64m ) Window to rear, cupboard, radiator.

## **Bedroom 1**

13' 6" x 9' (4.11m x 2.74m) Window to front, radiator.

### **Bathroom**

Bath, shower cubicle with electric shower, radiator.

## **Separate Wc**

Window to front, wash hand basin, low level low flush wc, radiator.

This floor plan is for illustrative purposes only. It is not drawn to scale. Any measurements, floor areas (including any total floor area), openings and orientation are approximate. No details are guaranteed, they cannot be relied upon for any purpose and they do not form part of any agreement. No liability is taken for any error, omission or misstatement. A party must rely upon its own inspection(s). Powered by www.focalagent.com