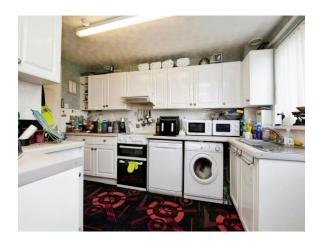

#### Kitchen

9' 4" Max x 12' 3" Max ( 2.84m Max x 3.73m Max ) Wall and base units with contrasting working surfaces and splashback tiling, stainless steel sink/drainer unit with mixer tap, plumbing for washing machine (included), space for cooker (included), space for dishwasher (included), radiator, window and door to rear.