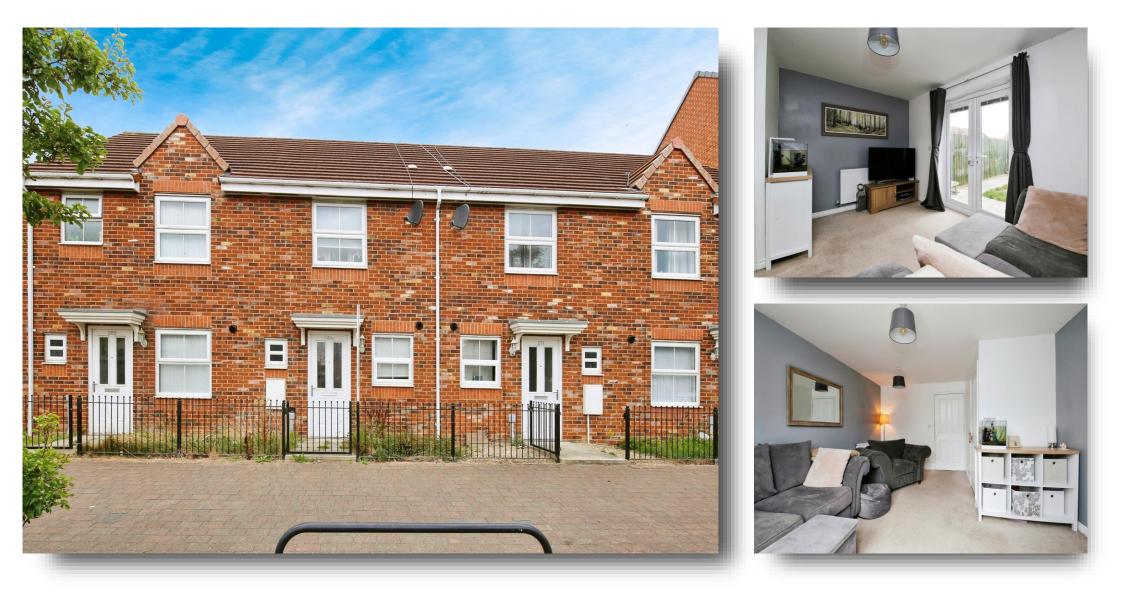

## Raby Road, Hartlepool

Close to local amenities, shops and the town centre is this 2 bedroom terraced property. Externally the property benefits from a small, enclosed garden to the front and an enclosed lawned rear garden. No onward chain.

#### **Reception Room**

15' 2" x 11' 11" Max ( 4.62m x 3.63m Max ) UPVC double glazed French doors leading to rear garden, two radiators, storage cupboard.

### **Entrance Hallway**

Entered via wooden double glazed door, laminate flooring, access to wc.