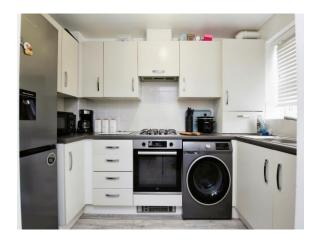

#### Kitchen

5' 2" x 9' 11" ( 1.57m x 3.02m ) Range of matte wall and base units with laminate working surfaces, 4 ring gas hob, integrated electric oven, plumbing for washing machine, stainless steel sink with drainer and mixer tap, space for fridge freezer, UPVC double glazed window to front.