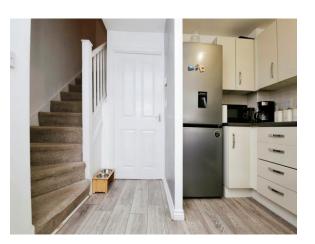

### **Entrance Hallway**

Entered via wooden double glazed door, laminate flooring, access to wc.

#### **Ground Floor Wc**

With low level low flush wc, pedestal wash hand basin, laminate flooring, UPVC double glazed window to front, radiator.

#### Kitchen

5' 2" x 9' 11" ( 1.57m x 3.02m ) Range of matte wall and base units with laminate working surfaces, 4 ring gas hob, integrated electric oven, plumbing for washing machine, stainless steel sink with drainer and mixer tap, space for fridge freezer, UPVC double glazed window to front.