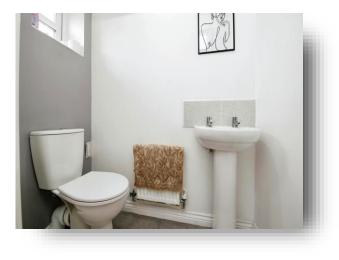

#### **Ground Floor Wc**

With low level low flush wc, pedestal wash hand basin, laminate flooring, UPVC double glazed window to front, radiator.

#### Bathroom

Laminate flooring, three piece bathroom suite with white panelled bath with mixer taps, tiled surround and electric shower above, vanity wash hand basin with tiled splashback, low level low flush wc, radiator.