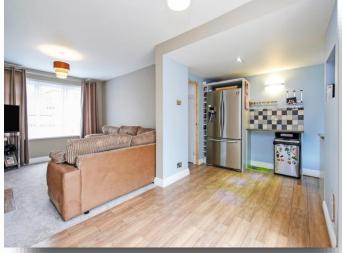

#### Lounge

10' 6" x 12' 7" ( 3.20m x 3.84m ) UPVC double glazed window to front, feature fireplace housing log burner, radiator, open with:-

#### **Dining Room**

16' 7" x 7' 2" ( 5.05m x 2.18m ) UPVC double glazed French doors leading to Rear Garden, recess for American style fridge/freezer, radiator.