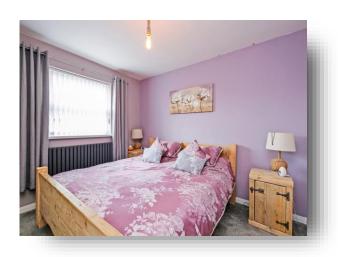

#### **Bedroom 1**

10' x 10' 9" ( 3.05m x 3.28m )
UPVC double glazed window to rear, radiator.

#### **Bedroom 2**

 $9' 8" \times 9' 10"$  (  $2.95m \times 3.00m$  ) UPVC double glazed window to front, radiator.