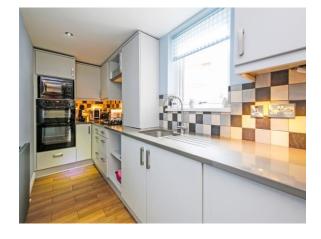

#### Kitchen

13' 5" x 5' 2" ( 4.09m x 1.57m )

Fitted with an extensive modern range of wall and base units with complimenting working surfaces, inset stainless steel one and a half bowl sink/drainer unit with chrome mixer tap, integrated electric oven with gas hob and extractor hood over, recess for microwave, recess spotlighting to ceiling, UPVC double glazed window to side.