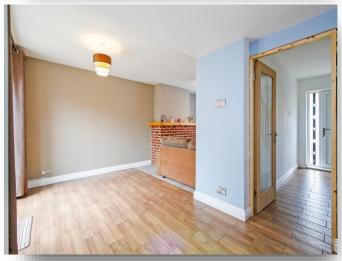

#### **Dining Room**

16' 7" x 7' 2" ( 5.05m x 2.18m ) UPVC double glazed French doors leading to Rear Garden, recess for American style fridge/freezer, radiator.

#### Kitchen

13' 5" x 5' 2" ( 4.09m x 1.57m )

Fitted with an extensive modern range of wall and base units with complimenting working surfaces, inset stainless steel one and a half bowl sink/drainer unit with chrome mixer tap, integrated electric oven with gas hob and extractor hood over, recess for microwave, recess spotlighting to ceiling, UPVC double glazed window to side.