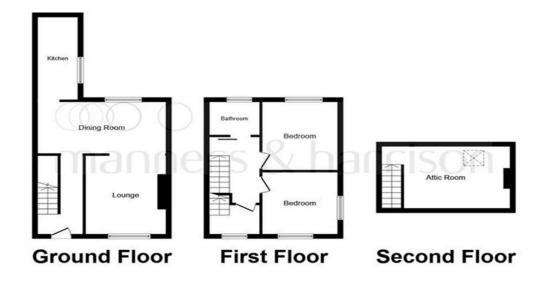

# **Marlowe Road, Hartlepool**

- STUNNING
- GENEROUS SIZED CORNER PLOT
- OFF STREET PARKING
- READY TO MOVE INTO
- NO ONWARD CHAIN

Tenure: Freehold EPC Rating: D

£105,000

This plan is for illustration purposes only and may not be representative of the property Plan not to scale.