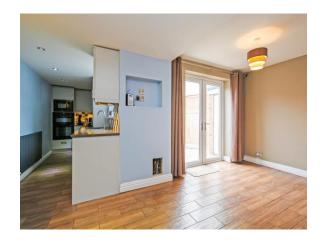

#### **Dining Room**

16' 7" x 7' 2" ( 5.05m x 2.18m ) UPVC double glazed French doors leading to Rear Garden, recess for American style fridge/freezer, radiator.

#### Kitchen

13' 5" x 5' 2" ( 4.09m x 1.57m )

Fitted with an extensive modern range of wall and base units with complimenting working surfaces, inset stainless steel one and a half bowl sink/drainer unit with chrome mixer tap, integrated electric oven with gas hob and extractor hood over, recess for microwave, recess spotlighting to ceiling, UPVC double glazed window to side.

### **Entrance Hallway**

Accessed via UPVC double glazed door, staircase to First Floor, understairs storage cupboard.