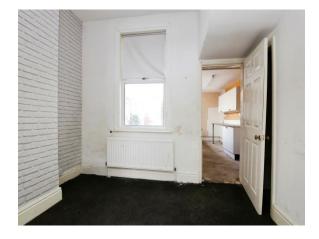

## **Dining Room**

10' 8" Max x 7' 7" Max ( 3.25m Max x 2.31m Max ) UPVC double glazed window to rear aspect, understairs storage cupboard, radiator.

#### Kitchen

14' 9" x 7' (4.50m x 2.13m)

UPVC double glazed window to side, door to side, wall and base units in white with contrasting working surfaces and white splashback tiling, sink/drainer unit with mixer tap, recess and plumbing for washing machine and additional white goods, wall mounted gas central heating boiler.