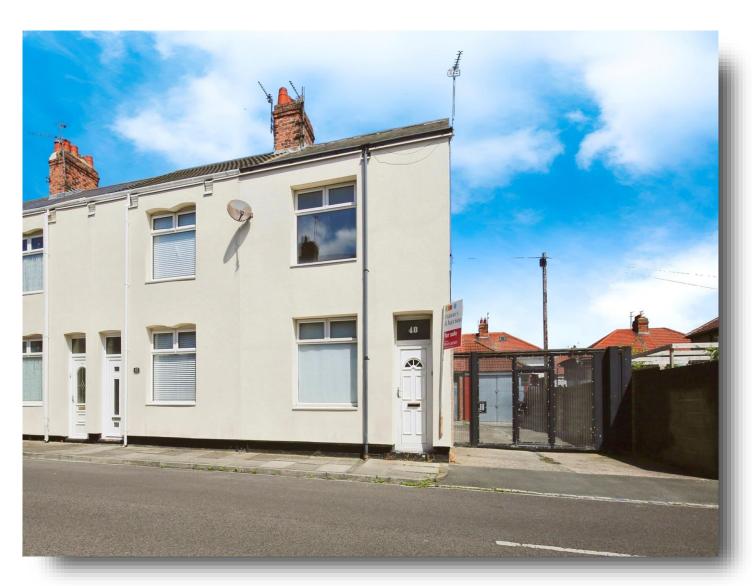

# **Bright Street, Hartlepool**

A two bedroomed mid terrace property available for sale with no onward chain. The property is gas central heated & UPVC double glazed and has two reception rooms. Excellent rental yields available.

# **Externally**

**Front**On street parking

**Rear Yard** 