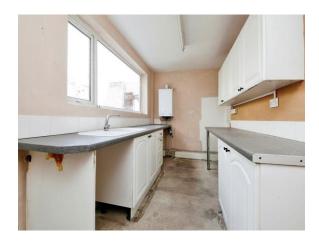

#### Kitchen

14' 9" x 7' (4.50m x 2.13m)

UPVC double glazed window to side, door to side, wall and base units in white with contrasting working surfaces and white splashback tiling, sink/drainer unit with mixer tap, recess and plumbing for washing machine and additional white goods, wall mounted gas central heating boiler.