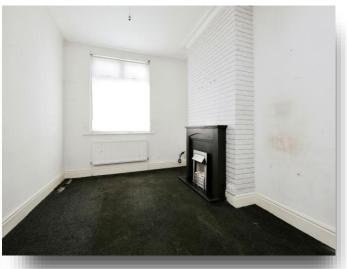

# **Living Room**

10' 7" Into alcoves x 14' 4" ( 3.23m Into alcoves x 4.37m ) UPVC double glazed window to front, radiator, fireplace housing electric fire, archway into: