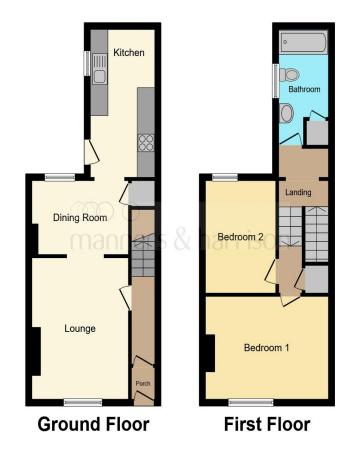

# **Bright Street, Hartlepool**

- 2 BEDROOMED MID TERRACE HOUSE
- 2 RECEPTION ROOMS
- GAS CENTRAL HEATED
- UPVC DOUBLE GLAZED
- EXCELLENT RENTAL YIELDS

Tenure: Freehold EPC Rating: D

£50,000

This floor plan is for illustrative purposes only. It is not drawn to scale. Any measurements, floor areas (including any total floor area), openings and orientation are approximate. No details are guaranteed, they cannot be relied upon for any purpose and they do not form part of any agreement. No liability is taken for any error, omission or misstatement. A party must rely upon its own inspection(s). Powered by www.focalagent.com