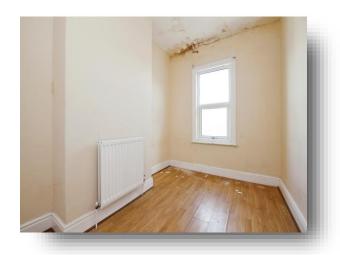

#### **Bedroom 1**

14' 3" x 10' 4" Max ( 4.34m x 3.15m Max )
UPVC double glazed window to front , radiator.

#### **Bedroom 2**

8' 1" x 11' 7" Max ( 2.46m x 3.53m Max ) UPVC double glazed window to rear, radiator.