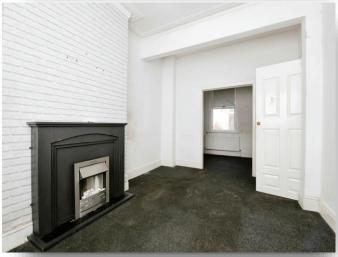

# **Living Room**

10' 7" Into alcoves x 14' 4" ( 3.23m Into alcoves x 4.37m ) UPVC double glazed window to front, radiator, fireplace housing electric fire, archway into:

## **Dining Room**

10' 8" Max x 7' 7" Max ( 3.25m Max x 2.31m Max ) UPVC double glazed window to rear aspect, understairs storage cupboard, radiator.