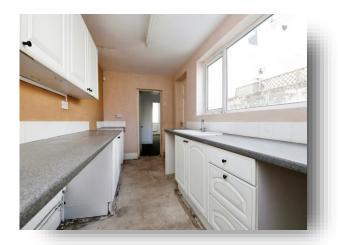

#### Kitchen

14' 9" x 7' (4.50m x 2.13m)

UPVC double glazed window to side, door to side, wall and base units in white with contrasting working surfaces and white splashback tiling, sink/drainer unit with mixer tap, recess and plumbing for washing machine and additional white goods, wall mounted gas central heating boiler.