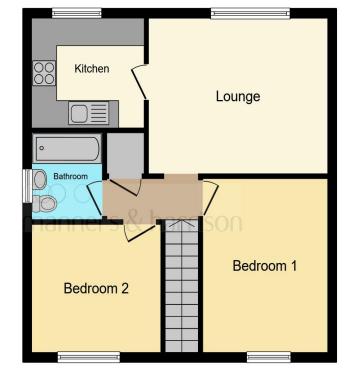

£85,000

**Ground Floor** First Floor

This floor plan is for illustrative purposes only. It is not drawn to scale. Any measurements, floor areas (including any total floor area), openings and orientation are approximate. No details are guaranteed, they cannot be relied upon for any purpose and they do not form part of any agreement. No liability is taken for any error, omission or misstatement. A party must rely upon its own inspection(s). Powered by www.focalagent.com