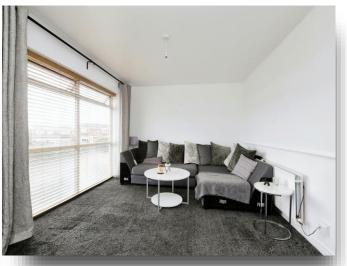

## welcome to

# **Gleneagles Road, Hartlepool**

Available for sale with no onward chain. This two bedroom first floor apartment with private access is situated in this ever popular location in clavering.

#### **Entrance Hall**

UPVC double glazed door to front, stairs to first floor.

# Lounge

10' 9" x 14' 3" ( 3.28m x 4.34m ) Window to rear, radiator.

#### Kitchen

8' 9" x 7' 6" ( 2.67m x 2.29m )

UPVC double glazed window to rear, fitted with a range of wall and base units and complimenting working surfaces., boiler, stainless steel sink and draining unit with mixer tap, plumbed for washing machine, built in oven, hob and extractor.

### Landing

Storage cupboard, radiator.

#### **Bedroom One**

9' 9" (MAX) x 12' 3" (MAX) ( 2.97m (MAX) x 3.73m (MAX) ) Window to front, radia