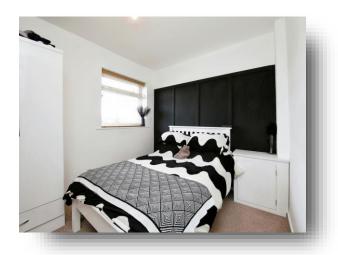

#### **Bedroom One**

9' 9" (MAX) x 12' 3" (MAX) ( 2.97m (MAX) x 3.73m (MAX) ) Window to front, radiator, storage cupboard.

#### **Bedroom Two**

10' 1" (max) x 8' 7" (max) ( 3.07m (max) x 2.62m (max) ) Window to front, radiator.