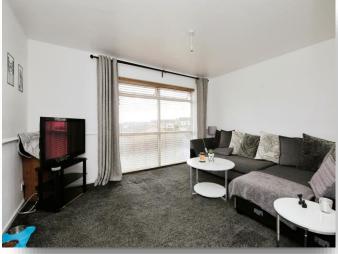

## welcome to

# **Gleneagles Road, Hartlepool**

Available for sale with no onward chain. This two bedroom first floor apartment with private access is situated in this ever popular location in clavering.

#### **Entrance Hall**

UPVC double glazed door to front, stairs to first floor.

# Lounge

10' 9" x 14' 3" ( 3.28m x 4.34m ) Window to rear, radiator.

#### Kitchen

8' 9" x 7' 6" ( 2.67m x 2.29m )

UPVC double glazed window to rear, fitted with a range of wall and base units and complimenting working surfaces., boiler, stainless steel sink and draining unit with mixer tap, plumbed for washing machine, built in oven, hob and extractor.

### Landing

Storage cupboard, radiator.

#### **Bedroom One**

9' 9" (MAX) x 12' 3" (MAX) ( 2.97m (MAX) x 3.73m (MAX) ) Window to front, radiato