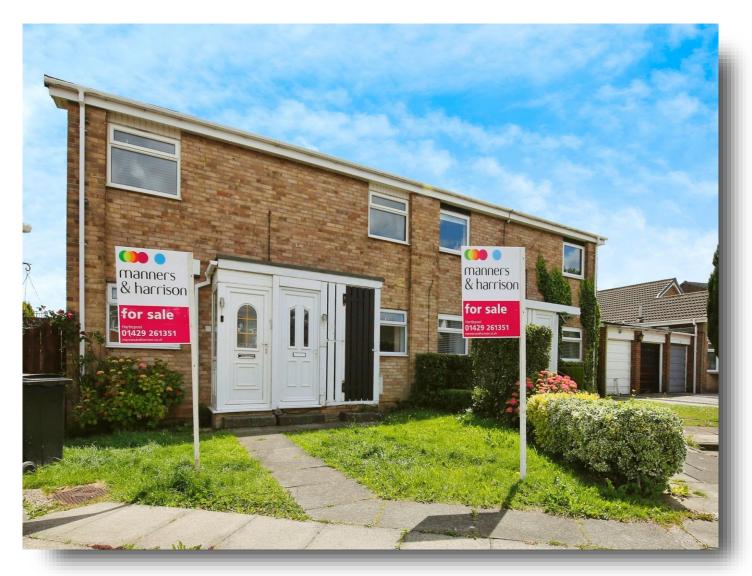

# **Gleneagles Road, Hartlepool**

Available for sale with no onward chain. This two bedroom first floor apartment with private access is situated in this ever popular location in clavering.

# **Front Garden**

Grass area.

# **Rear Garden**

corner plot.

**Outbuildings**Garage and driveway.

# **Gleneagles Road, Hartlepool**

- NO ONWARD CHAIN
- FIRST FLOOR
- MODERN AND NEUTRAL DECOR
- PRIVATE GARDEN
- DRIVEWAY & GARAGE