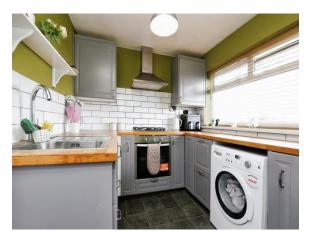

#### Kitchen

8' 9" x 7' 6" ( 2.67m x 2.29m )

UPVC double glazed window to rear, fitted with a range of wall and base units and complimenting working surfaces., boiler, stainless steel sink and draining unit with mixer tap, plumbed for washing machine, built in oven, hob and extractor.