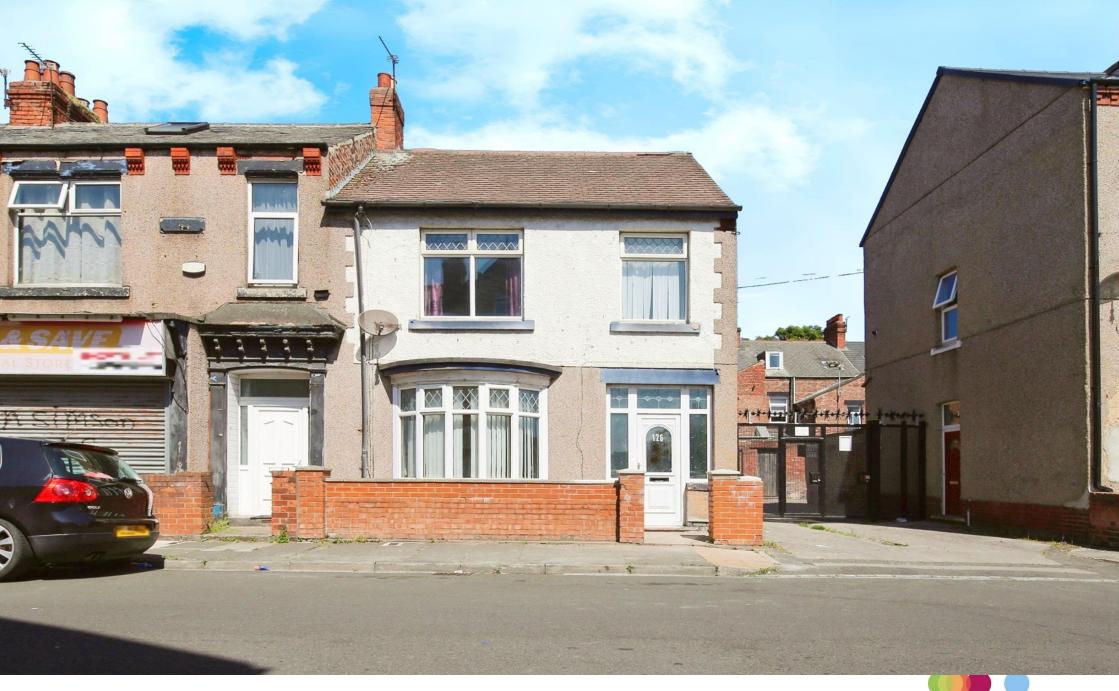

# **Cornwall Street, HARTLEPOOL**

A three bedroom bay fronted end of terrace. this property has had some major works carried out and is available for sale with no onward chain.

# Externally

Front

Palisade, on street parking.