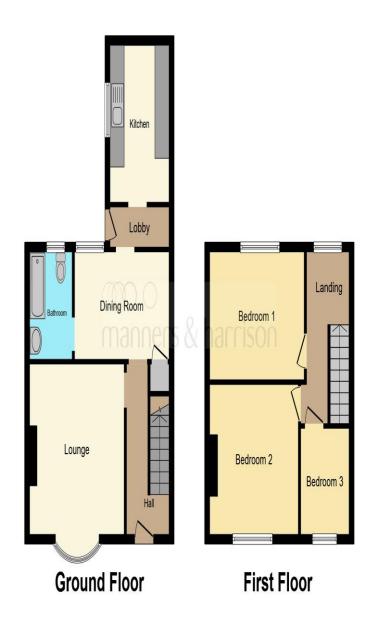

#### **Entrance Hall**

UPVC double glazed door, storage cupboard, staircase leading to first floor.

## Lounge

 $13' 4" \times 14' 4"$  Into bay (  $4.06m \times 4.37m$  Into bay ) bay window to front, coved cornicing, fireplace, radiator.

## **Dining Room**

7' 9" x 13' 3" plus alcove ( 2.36m x 4.04m plus alcove ) Window to rear, understairs storage cupboard, radiator.

#### Kitchen

8' 1" x 11' 4" ( 2.46m x 3.45m )

Window to side, boiler, with a range of wall and base units in white with black working surfaces, stainless steel sink/drainer unit.

## **Rear Lobby**

Door to side.

#### **Bathroom**

Panelled bath with chrome mixer tap and spray attachment, window to rear, vanity wash hand basin, chrome heated towel rail, low level low flush WC.

#### First Floor Landing

Window to rear, loft access.

#### **Bedroom 1**

12' 4" (max) x 10' 9" ( 3.76m (max) x 3.28m ) Window to front, radiator.

#### **Bedroom 2**

13' 7" x 9' 6" ( 4.14m x 2.90m )

Window to rear, radiator.

#### **Bedroom 3**

7' 4" x 6' 8" ( 2.24m x 2.03m ) Window to front, radiator, coved cornicing.

This floor plan is for illustrative purposes only. It is not drawn to scale. Any measurements, floor areas (including any total floor area), openings and orientation are approximate. No details are guaranteed, they cannot be relied upon for any purpose and they do not form part of any agreement. No liability is taken for any error, omission or misstatement. A party must rely upon its own inspection(s). Powered by www.focalagent.com