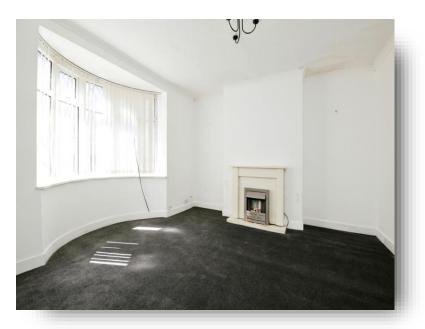

## Lounge

 $13' 4" \times 14' 4"$  Into bay (  $4.06m \times 4.37m$  Into bay ) bay window to front, coved cornicing, fireplace, radiator.