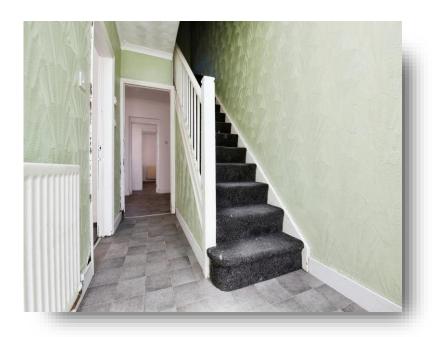

#### **Entrance Hall**

UPVC double glazed door, storage cupboard, staircase leading to first floor.