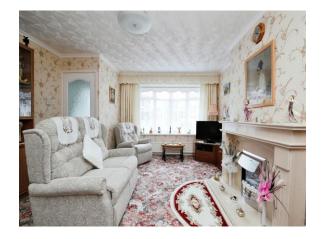

### Lounge

16' 6" x 13' 3" ( 5.03m x 4.04m )

Bow bay window to front, coved cornicing, marble effect fireplace with electric fire, radiator.