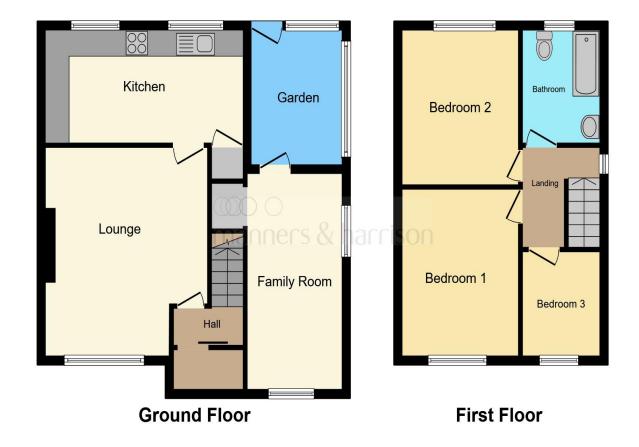

#### **First Floor**

## Landing

### **Bedroom 1**

9' 8" Max x 12' 3" Max ( 2.95m Max x 3.73m Max ) Fitted robes and storage, cupboard housing combi boiler, window to front, radiator.

#### **Bedroom 2**

11' 3" Max x 9' 9" ( 3.43m Max x 2.97m ) Window to front, fitted robes, radiator.

#### **Bedroom 3**

Window to rear, radiator.

#### **Bathroom**

Vanity wash hand basin with chrome mixer tap, bath with mixer tap and shower attachment, low level low flush wc, chrome heated towel rail, window to rear.

## Fenton Road, Hartlepool

- 2 RECEPTION ROOMS
- CONVERTED HOBBY ROOM
- FAMILY BATHROOM
- FRONT AND REAR GARDENS
- DRIVEWAY

Tenure: Freehold EPC Rating: C

£155,000

This floor plan is for illustrative purposes only. It is not drawn to scale. Any measurements, floor areas (including any total floor area), openings and orientation are approximate. No details are guaranteed, they cannot be relied upon for any purpose and they do not form part of any agreement. No liability is taken for any error, omission or misstatement. A party must rely upon its own inspection(s). Powered by www.focalagent.com