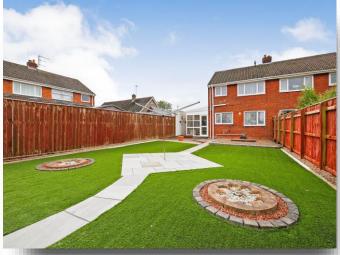

## welcome to

## Fenton Road, Hartlepool

This well presented three bedroom semi detached home. offering spacious living accommodation this home has undergone improvements over recent years to make this a most desirable property.

#### **Entrance Porch**

UPVC composite patio door into entrance hallway.

## **Entrance Hallway**

Radiator.

### Lounge

16' 6" x 13' 3" ( 5.03m x 4.04m )

Bow bay window to front, coved cornicing, marble effect fireplace with electric fire, radiator.

### Kitchen

16' 6" x 7' 9" ( 5.03m x 2.36m )

With a range of gloss wall and base units with working surfaces, ceramic 1 1/2 sink/drainer unit with mixer tap, recess for cooker. Neff extractor good, recess for washing machine, chrome heated towel rail, two windows to rear.

#### **Garden Room**

 $10' \