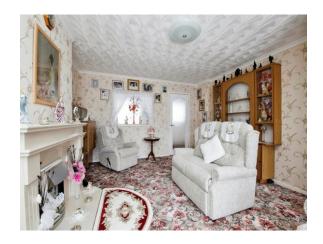

### Lounge

16' 6" x 13' 3" ( 5.03m x 4.04m )

Bow bay window to front, coved cornicing, marble effect fireplace with electric fire, radiator.