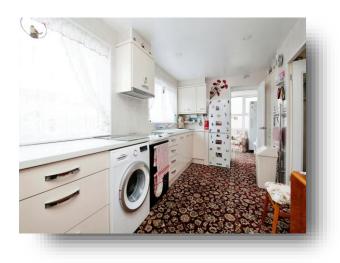

### Kitchen

16' 6" x 7' 9" ( 5.03m x 2.36m )

With a range of gloss wall and base units with working surfaces, ceramic 1 1/2 sink/drainer unit with mixer tap, recess for cooker. Neff extractor good, recess for washing machine, chrome heated towel rail, two windows to rear.