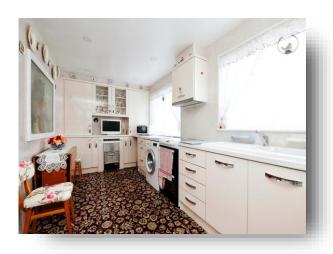

### Kitchen

16' 6" x 7' 9" ( 5.03m x 2.36m )

With a range of gloss wall and base units with working surfaces, ceramic 1 1/2 sink/drainer unit with mixer tap, recess for cooker. Neff extractor good, recess for washing machine, chrome heated towel rail, two windows to rear.