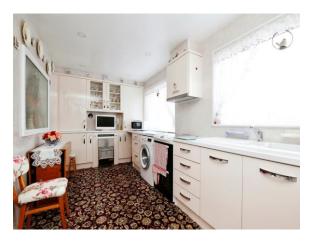

### Kitchen

16' 6" x 7' 9" ( 5.03m x 2.36m )

With a range of gloss wall and base units with working surfaces, ceramic 1 1/2 sink/drainer unit with mixer tap, recess for cooker. Neff extractor good, recess for washing machine, chrome heated towel rail, two windows to rear.