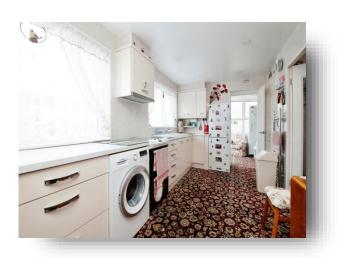

### Kitchen

16' 6" x 7' 9" ( 5.03m x 2.36m )

With a range of gloss wall and base units with working surfaces, ceramic 1 1/2 sink/drainer unit with mixer tap, recess for cooker. Neff extractor good, recess for washing machine, chrome heated towel rail, two windows to rear.