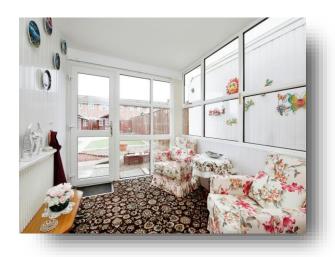

#### **Garden Room**

 $10' \ 2'' \ x \ 7' \ 8'' \ (\ 3.10m \ x \ 2.34m \ )$  Radiator, door to rear.