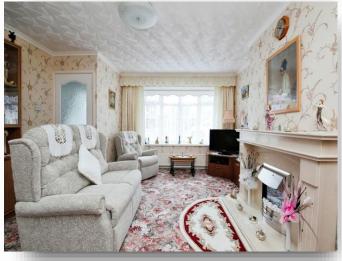

### Lounge

16' 6" x 13' 3" ( 5.03m x 4.04m )

Bow bay window to front, coved cornicing, marble effect fireplace with electric fire, radiator.