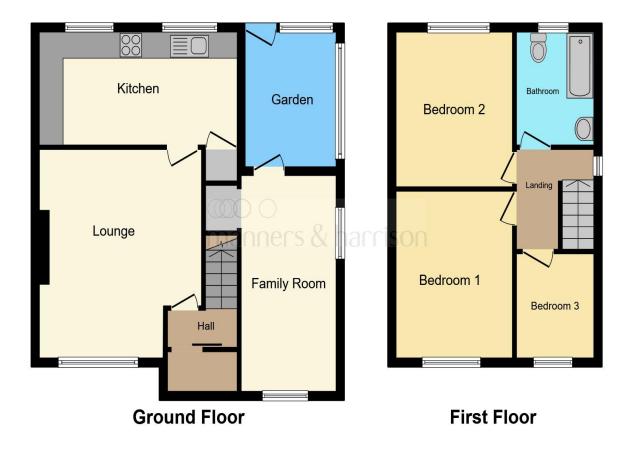

### **Entrance Porch**

UPVC composite patio door into entrance hallway.

# **Entrance Hallway**

Radiator.

### Lounge

16' 6" x 13' 3" ( 5.03m x 4.04m )

Bow bay window to front, coved cornicing, marble effect fireplace with electric fire, radiator.

### Kitchen

16' 6" x 7' 9" ( 5.03m x 2.36m )

With a range of gloss wall and base units with working surfaces, ceramic 1 1/2 sink/drainer unit with mixer tap, recess for cooker. Neff extractor good, recess for washing machine, chrome heated towel rail, two windows to rear.

#### **Garden Room**

 $10' \ 2'' \ x \ 7' \ 8'' \ (\ 3.10m \ x \ 2.34m \ )$  Radiator, door to rear.

## **Hobby Room**

16' 7" x 4' 2" ( 5.05m x 1.27m )
Previously Garage, understairs storage cupboard.

# Landing

## **Bedroom 1**

9' 8" Max x 12' 3" Max ( 2.95m Max x 3.73m Max ) Fitted robes and storage, cupboard housing combi boiler, window to front, radiator.

### **Bedroom 2**

11' 3" Max x 9' 9" ( 3.43m Max x 2.97m ) Window to front, fitted robes, radiator.

#### **Bedroom 3**

Window to rear, radiator.

#### **Bathroom**

Vanity wash hand basin with chrome mixer tap, bath with mixer tap and shower attachment, low level low flush wc, chrome heated towel rail, window to rear.

# **Rear Garden**

Low maintenance, astro turf, pebbled area, Two sheds.

# **Front Garden**

Resin driveway.

# Fenton Road, Hartlepool

- 2 RECEPTION ROOMS
- CONVERTED HOBBY ROOM
- FAMILY BATHROOM
- FRONT AND REAR GARDENS
- DRIVEWAY

Tenure: Freehold EPC Rating: C

£160,000

This floor plan is for illustrative purposes only. It is not drawn to scale. Any measurements, floor areas (including any total floor area), openings and orientation are approximate. No details are guaranteed, they cannot be relied upon for any purpose and they do not form part of any agreement. No liability is taken for any error, omission or misstatement. A party must rely upon its own inspection(s). Powered by www.focalagent.com