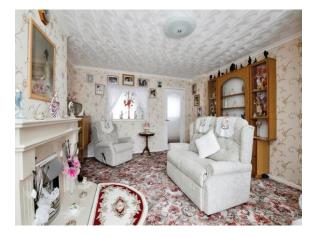

### Lounge

16' 6" x 13' 3" ( 5.03m x 4.04m )

Bow bay window to front, coved cornicing, marble effect fireplace with electric fire, radiator.