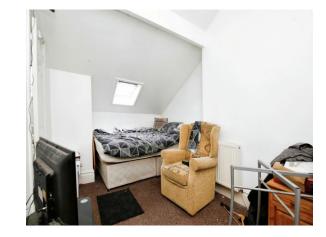

#### **Bedroom**

13' 8" x 13' 3" ( 4.17m x 4.04m ) Window to rear, storage cupboard, radiator.

### **Bedroom**

13' 9" Max x 8' 9" Max ( 4.19m Max x 2.67m Max ) Velux window to rear, radiator.