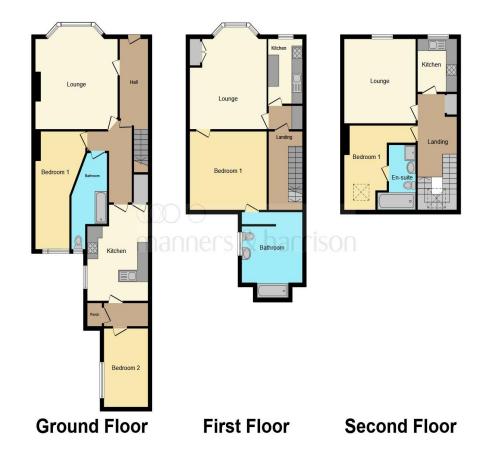

### **Ground Floor**

Communal Hallway Lounge Bedroom Kitchen Inner Hall Rear Lobby Access to rear yard.

Bedroom 2 First Floor

### **Apartment 44b**

### **Second Floor**

### **Apartment 44a**

guide price

£90,000

This floor plan is for illustrative purposes only. It is not drawn to scale. Any measurements, floor areas (including any total floor area), openings and orientation are approximate. No details are guaranteed, they cannot be relied upon for any purpose and they do not form part of any agreement. No liability is taken for any error, omission or misstatement. A party must rely upon its own inspection(s). Powered by www.focalagent.com