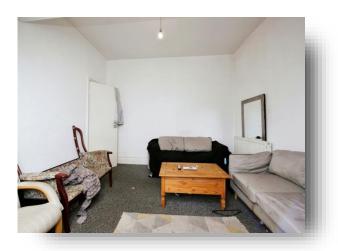

### **Ground Floor**

Communal Hallway Lounge Bedroom Kitchen Inner Hall Rear Lobby Access to rear yard.

Bedroom 2 First Floor

#### Lounge

15' 4" x 12' 5" Excluding bay ( 4.67m x 3.78m Excluding bay ) Bay window to front, radiator.

## **Living Room**

13' 5" x 15' 3" ( 4.09m x 4.65m ) Dormer window to front, radiator.