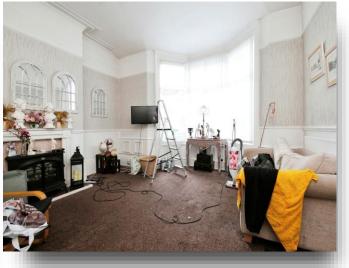

#### Lounge

15' 4" x 12' 5" Excluding bay ( 4.67m x 3.78m Excluding bay ) Bay window to front, radiator.

## **Living Room**

13' 5" x 15' 3" ( 4.09m x 4.65m ) Dormer window to front, radiator.