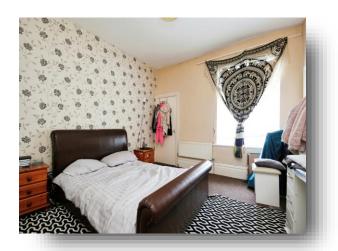

#### **Bedroom**

13' 8" x 13' 3" ( 4.17m x 4.04m ) Window to rear, storage cupboard, radiator.

### **Bedroom**

13' 9" Max x 8' 9" Max ( 4.19m Max x 2.67m Max ) Velux window to rear, radiator.