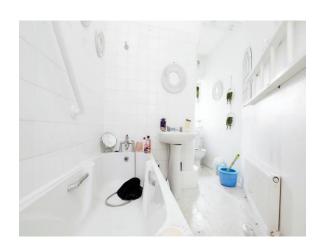

#### **Ensuite Bathroom**

Bath with chrome mixer tap and shower attachment, pedestal wash hand basin, low level low flush wc, cupboard housing boiler, radiator, window to side.

### **Ensuite**

Panelled bath, low level low flush wc, shower cubicle with mains supply, pedestal wash hand basin.