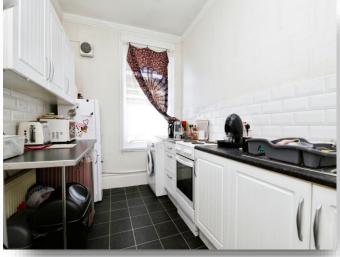

#### Kitchen

10' 5" x 7' 4" ( 3.17m x 2.24m )

With a range of wall and base units with working surfaces and splash back tiling, plumbed for washing machine, recess for cooker, stainless steel sink/drainer unit, radiator.

### Kitchen

6' 5" x 8' 6" ( 1.96m x 2.59m )

With a range of wall and base units with working surfaces, recess for cooker, recess and plumbing for washing machine, stainless steel sink/drainer unit, skylight, radiator.