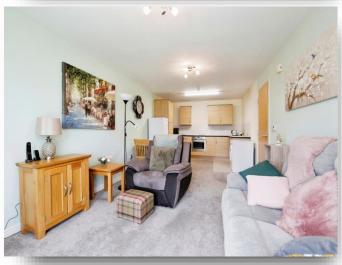

### **Lounge / Kitchen**

25' 2" x 10' 11" ( 7.67m x 3.33m ) Open plan.

Kitchen area - range of wall and base units with complementing work surfaces, white inset sink with mixer tap, tiled splashback, inset electric oven, inset 4 ring hob, space for fridge freezer, space for dining table, laminate flooring.

Lounge area - UPVC double glazed French doors with windows leading onto a Juliet balcony, TV and telephone points.