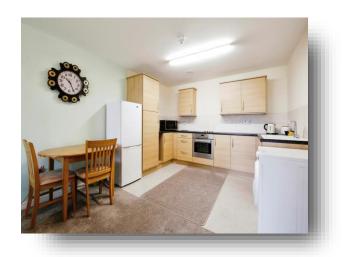

### **Lounge / Kitchen**

25' 2" x 10' 11" ( 7.67m x 3.33m ) Open plan.

Kitchen area - range of wall and base units with complementing work surfaces, white inset sink with mixer tap, tiled splashback, inset electric oven, inset 4 ring hob, space for fridge freezer, space for dining table, laminate flooring.