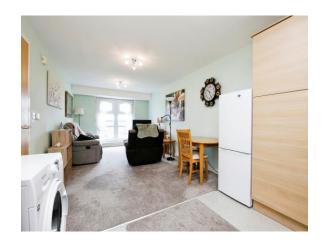

### **Lounge / Kitchen**

25' 2" x 10' 11" ( 7.67m x 3.33m ) Open plan.

Kitchen area - range of wall and base units with complementing work surfaces, white inset sink with mixer tap, tiled splashback, inset electric oven, inset 4 ring hob, space for fridge freezer, space for dining table, laminate flooring.