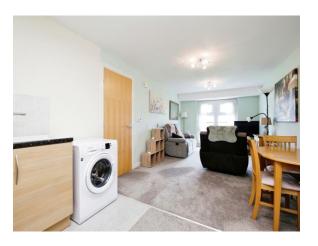

### **Lounge / Kitchen**

25' 2" x 10' 11" ( 7.67m x 3.33m ) Open plan.

Kitchen area - range of wall and base units with complementing work surfaces, white inset sink with mixer tap, tiled splashback, inset electric oven, inset 4 ring hob, space for fridge freezer, space for dining table, laminate flooring.

Lounge area - UPVC double glazed French doors with windows leading onto a Juliet balcony, TV and telephone points.