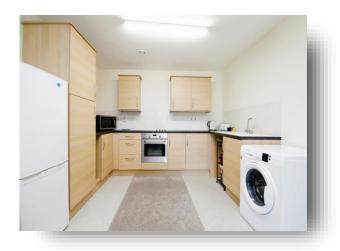

### **Lounge / Kitchen**

25' 2" x 10' 11" ( 7.67m x 3.33m ) Open plan.

Kitchen area - range of wall and base units with complementing work surfaces, white inset sink with mixer tap, tiled splashback, inset electric oven, inset 4 ring hob, space for fridge freezer, space for dining table, laminate flooring.