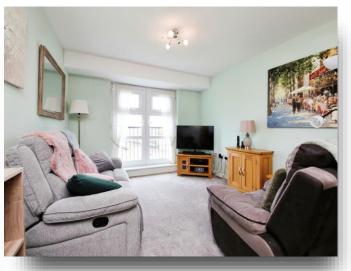

### **Lounge / Kitchen**

25' 2" x 10' 11" ( 7.67m x 3.33m ) Open plan.

Kitchen area - range of wall and base units with complementing work surfaces, white inset sink with mixer tap, tiled splashback, inset electric oven, inset 4 ring hob, space for fridge freezer, space for dining table, laminate flooring.

Lounge area - UPVC double glazed French doors with windows leading onto a Juliet balcony, TV and telephone points.