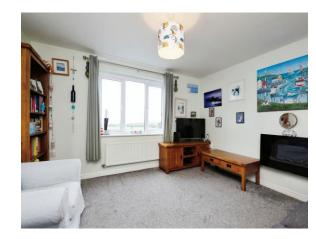

#### Lounge

12' 9" x 12' 3" ( 3.89m x 3.73m ) Window to front, plasma style electric fire, radiator.