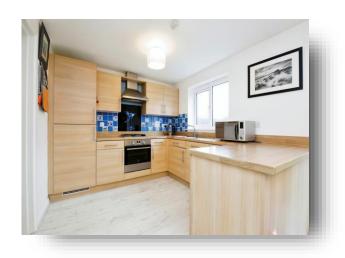

### Kitchen/ Diner

9' 3" x 18' ( 2.82m x 5.49m )

With a range of wall and base units and contrasting working surfaces, 1 1/2 stainless steel sink/drainer unit with chrome mixer tap, oven, hob and extractor fan above, window to rear, french doors to rear, radiator.