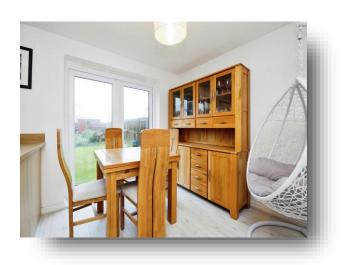

### Kitchen/ Diner

9' 3" x 18' ( 2.82m x 5.49m )

With a range of wall and base units and contrasting working surfaces, 1 1/2 stainless steel sink/drainer unit with chrome mixer tap, oven, hob and extractor fan above, window to rear, french doors to rear, radiator.