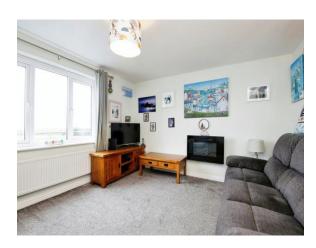

#### Lounge

12' 9" x 12' 3" ( 3.89m x 3.73m ) Window to front, plasma style electric fire, radiator.