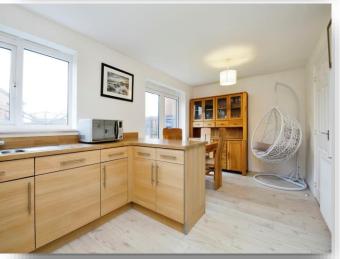

### Kitchen/ Diner

9' 3" x 18' ( 2.82m x 5.49m )

With a range of wall and base units and contrasting working surfaces, 1 1/2 stainless steel sink/drainer unit with chrome mixer tap, oven, hob and extractor fan above, window to rear, french doors to rear, radiator.

### Utility

8' 5" x 5' 4" ( 2.57m x 1.63m )

Composite door to side, wall mounted boiler, plumbing for American fridge freezer, radiator.