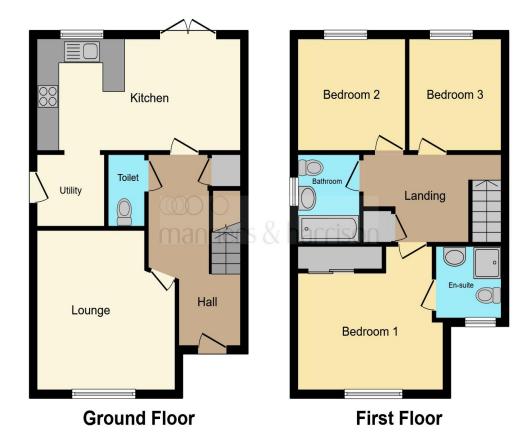

# **Butterstone Avenue, Hartlepool**

- UNINTERRUPTED SEA VIEWS
- MODERN
- SOUTH FACING REAR GARDEN
- DRIVEWAY
- GARAGE

Tenure: Freehold EPC Rating: B

£230,000

This floor plan is for illustrative purposes only. It is not drawn to scale. Any measurements, floor areas (including any total floor area), openings and orientation are approximate. No details are guaranteed, they cannot be relied upon for any purpose and they do not form part of any agreement. No liability is taken for any error, omission or misstatement. A party must rely upon its own inspection(s). Powered by www.focalagent.com