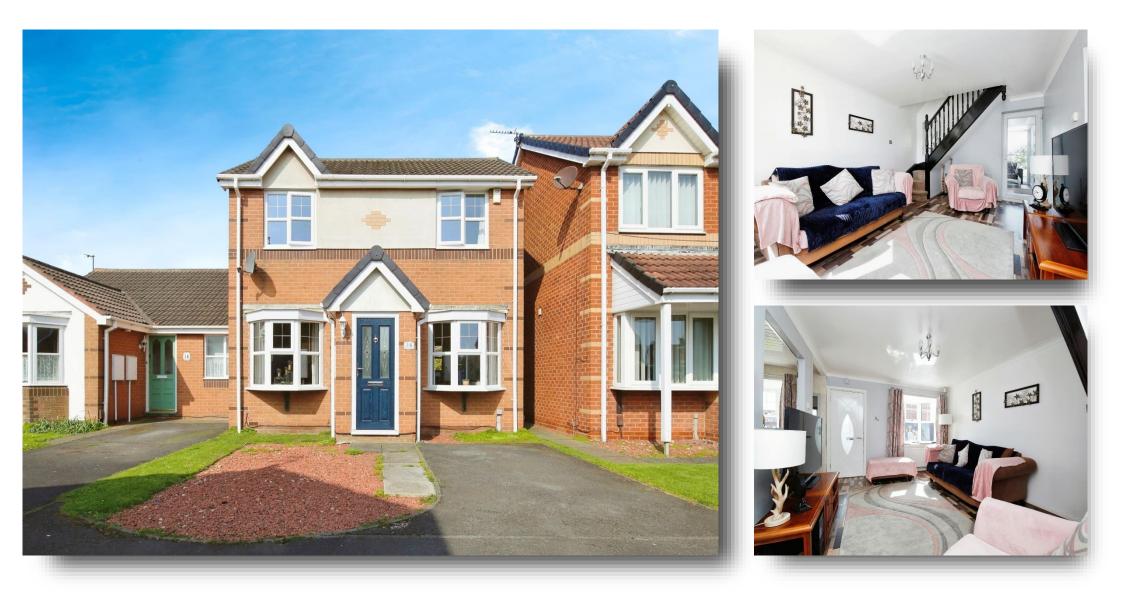

## **Brunel Close, HARTLEPOOL**

Cleverly extended and reconfigured, this attractive and modern 2 bedroomed link-detached home situated on Wingfield Park offers deceptively spacious accommodation with a conservatory extension

#### Lounge

19' 9" x 7' 11" Max ( 6.02m x 2.41m Max ) Box bay window to front, staircase to first floor, two radiators.

### **First Floor**

**Landing** Window to rear, loft access.

**Bedroom 1** 12' 3" x 8' 8" ( 3.73m x 2.64m ) Window to front, radiator, built in cupboard.

**Bedroom 2** 10' 7" x 6' 2" ( 3.23m x 1.88m ) Window to front, radiator.

#### Externally

Low maintenance gardens to both front and rear, off street parking for 2 cars.