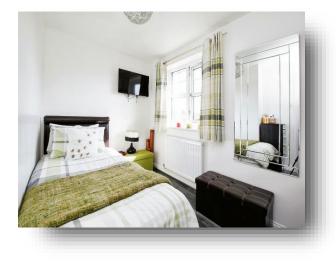

### **First Floor**

**Landing** Window to rear, loft access.

**Bedroom 1** 12' 3" x 8' 8" ( 3.73m x 2.64m ) Window to front, radiator, built in cupboard.

**Bedroom 2** 10' 7" x 6' 2" ( 3.23m x 1.88m ) Window to front, radiator.