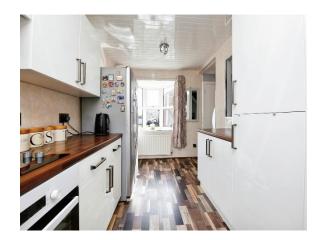

#### Kitchen/ Breakfast Room

19' 9" x 7' 11" ( 6.02m x 2.41m )

Refitted with a selection of wall and base units in white high gloss style with complimenting working surfaces , inset sink/drainer unit with mixer tap, oven and hob with glass splashback, plumbing and space for washing machine, space for fridge freezer, space for dryer