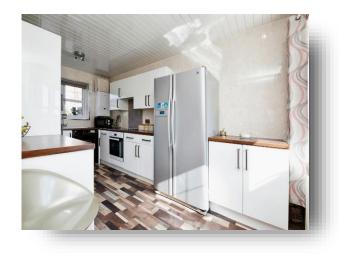

#### Kitchen/ Breakfast Room

19' 9" x 7' 11" ( 6.02m x 2.41m )

Refitted with a selection of wall and base units in white high gloss style with complimenting working surfaces , inset sink/drainer unit with mixer tap, oven and hob with glass splashback, plumbing and space for washing machine, space for fridge freezer, space for dryer