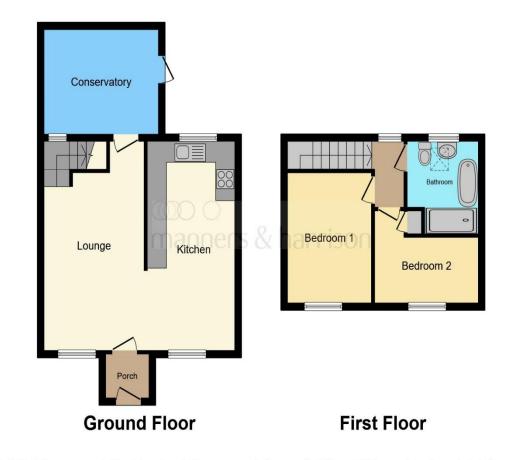

#### **Entrance Porch**

Composite door to front, inner door to lounge.

#### Lounge

19' 9" x 7' 11" Max ( 6.02m x 2.41m Max ) Box bay window to front, staircase to first floor, two radiators.

#### Kitchen/ Breakfast Room

19' 9" x 7' 11" ( 6.02m x 2.41m )

Refitted with a selection of wall and base units in white high gloss style with complimenting working surfaces , inset sink/drainer unit with mixer tap, oven and hob with glass splashback, plumbing and space for washing machine, space for fridge freezer, space for dryer

#### Conservatory

Door to side leading to rear garden, electric fire and surround.

### **First Floor**

**Landing** Window to rear, loft access.

**Bedroom 1** 12' 3" x 8' 8" ( 3.73m x 2.64m ) Window to front, radiator, built in cupboard.

**Bedroom 2** 10' 7" x 6' 2" ( 3.23m x 1.88m ) Window to front, radiator.

#### Bathroom

Reconfigured and larger than standard, fitted with an attractive 4 piece white suite comprising, low level low flush wc, vanity wash hand basin, walk in shower with electric shower, freestanding bath, chrome heated towel rail, window to rear.

## £120,000

This floor plan is for illustrative purposes only. It is not drawn to scale. Any measurements, floor areas (including any total floor area), openings and orientation are approximate. No details are guaranteed, they cannot be relied upon for any purpose and they do not form part of any agreement. No liability is taken for any error, omission or misstatement. A party must rely upon its own inspection(s). Powered by www.focalagent.com