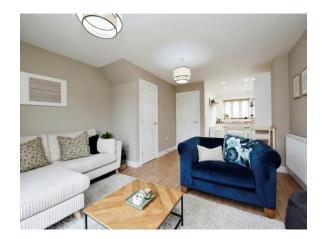

#### Lounge/ Kitchen

27' 9" x 13' 9" ( 8.46m x 4.19m ) Open plan living, French doors to rear, two radiators, range of wall and base units with contrasting working surfaces, hob, oven, grill and extractor hood, storage cupboard, cupboard housing boiler.