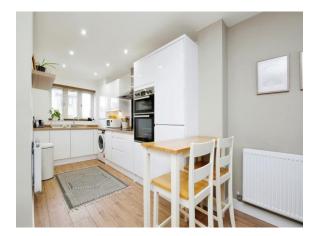

#### Lounge/ Kitchen

27' 9" x 13' 9" ( 8.46m x 4.19m ) Open plan living, French doors to rear, two radiators, range of wall and base units with contrasting working surfaces, hob, oven, grill and extractor hood, storage cupboard, cupboard housing boiler.