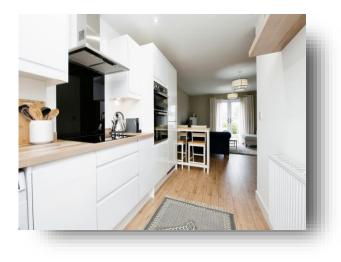

#### Lounge/ Kitchen

27' 9" x 13' 9" ( 8.46m x 4.19m ) Open plan living, French doors to rear, two radiators, range of wall and base units with contrasting working surfaces, hob, oven, grill and extractor hood, storage cupboard, cupboard housing boiler.