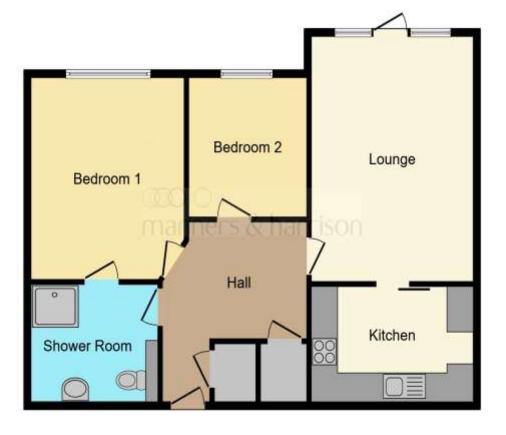

shared ownership

£110,000

This floorplan is for illustrative purposes only. It is not drawn to scale. Any measurements, floor areas (including any total floor area), openings and orientation are approximate. No details are guaranteed, they should not be relied upon for any purpose and do not form any part of any agreement. No liability is taken for any error, omission or misstatement. A party must rely on its own inspection(s). Plan produced for Manners & Harrison. Powered by www.focalagent.com