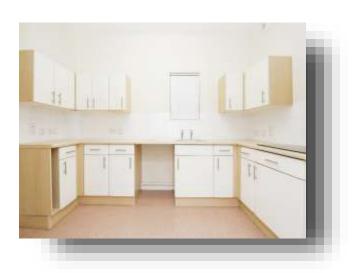

#### 207 Hartfields Manor

This apart ment briefly comprises an entrance hall way with storage, fitted kitchen, lounge, bedroom and wet room