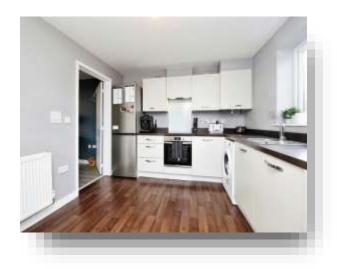

#### Kitchen / Breakfasting Room

11' 2" x 10' 2" ( $3.40m \times 3.10m$ ) Fitted with a range of wall and base units with contrasting work surfaces, built in electric oven with induction hob, built in extractor fan, 1  $\frac{1}{2}$  bowl single drainer stainless steel sink unit with mixer tap, UPVC double glazed window to rear, UPVC double glazed composite door to rear, built in storage cupboard, recess for appliances.