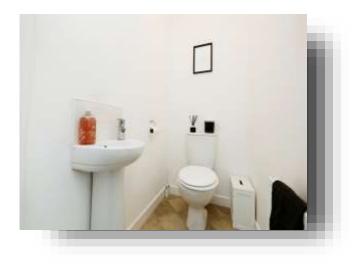

#### **Entrance Hallway**

Via composite door, radiator, staircase to first floor.

**Ground Floor W C** Low level flush WC, wash hand basin, tiled splashback, radiator, extractor fan.