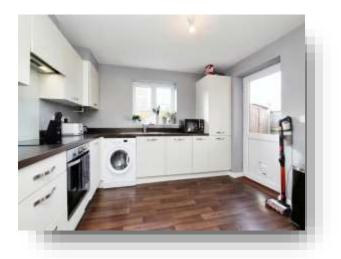

#### Kitchen / Breakfasting Room

11' 2" x 10' 2" ( $3.40m \times 3.10m$ ) Fitted with a range of wall and base units with contrasting work surfaces, built in electric oven with induction hob, built in extractor fan, 1  $\frac{1}{2}$  bowl single drainer stainless steel sink unit with mixer tap, UPVC double glazed window to rear, UPVC double glazed composite door to rear, built in storage cupboard, recess for appliances.