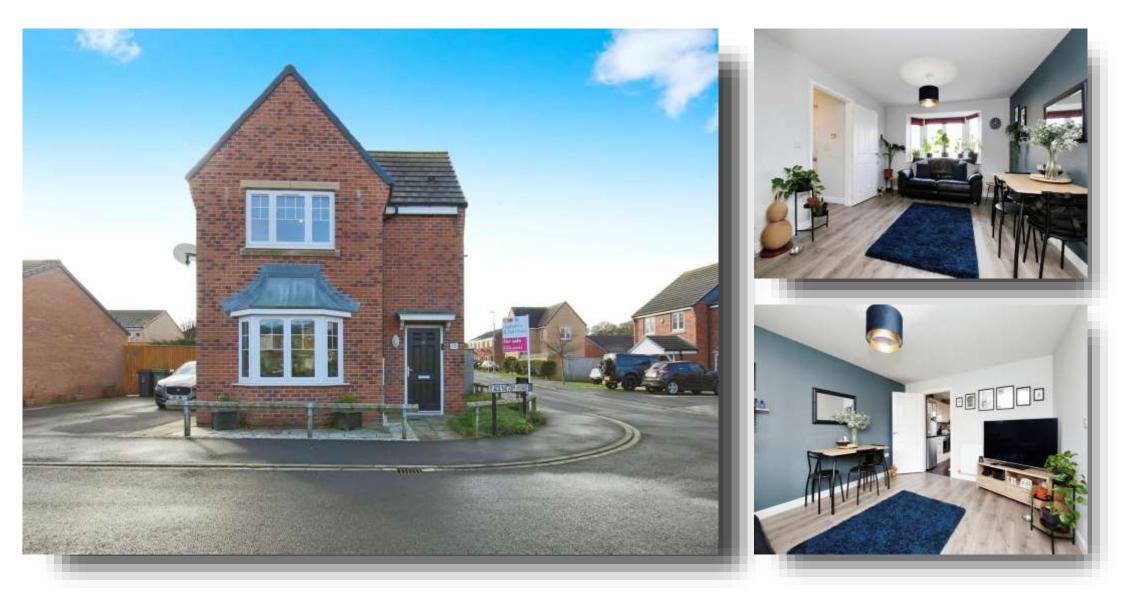

## **Adlington Road, Hartlepool**

This modern and attractive, 2 bedroomed, detached residence benefits from a double driveway and an enclosed, South facing rear garden.

#### Lounge

15' 4" into bay x 11' 4" ( 4.67m into bay x 3.45m ) UPVC double glazed bay window to front, radiator, telephone and TV points.

#### Front Garden

Laid to lawn, double driveway for off street parking.