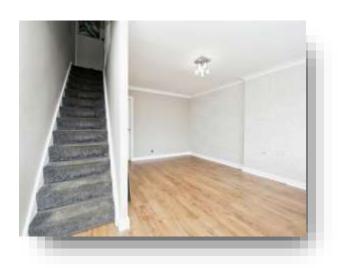

### Lounge

14' 6" including staircase x 15' 9" ( 4.42m including staircase x 4.80m )
Open plan, box bay window to front, coved cornicing, door to front, radiator, understairs storage, storage cupboard.

### **First Floor Landing**

Loft with ladders, mostly boarded.