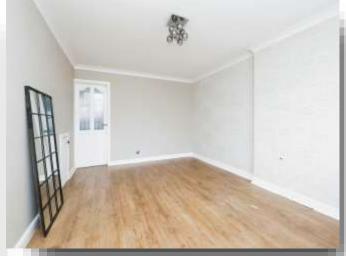

### Lounge

14' 6" including staircase x 15' 9" ( 4.42m including staircase x 4.80m )
Open plan, box bay window to front, coved cornicing, door to front, radiator, understairs storage, storage cupboard.