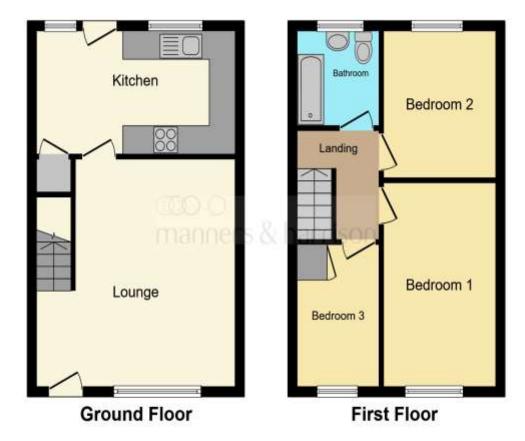

# **Pannell Place, Hartlepool**

- **GARDEN TO 3 SIDES**
- **DRIVEWAY**
- SEPARATE GARAGE
- 3 GOOD SIZED BEDROOMS
- NO ONWARD CHAIN

Tenure: Freehold EPC Rating: B

£130,000

This floorplan is for illustrative purposes only. It is not drawn to scale. Any measurements, floor areas (including any total floor area), openings and orientation are approximate. No details are guaranteed, they should not be relied upon for any purpose and do not form any part of any agreement. No liability is taken for any error, omission or misstatement. A party must rely on its own inspection(s). Plan produced for Manners & Harrison. Powered by www.focalagent.com