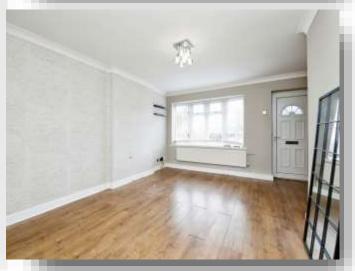

### Lounge

14' 6" including staircase x 15' 9" ( 4.42m including staircase x 4.80m )
Open plan, box bay window to front, coved cornicing, door to front, radiator, understairs storage, storage cupboard.