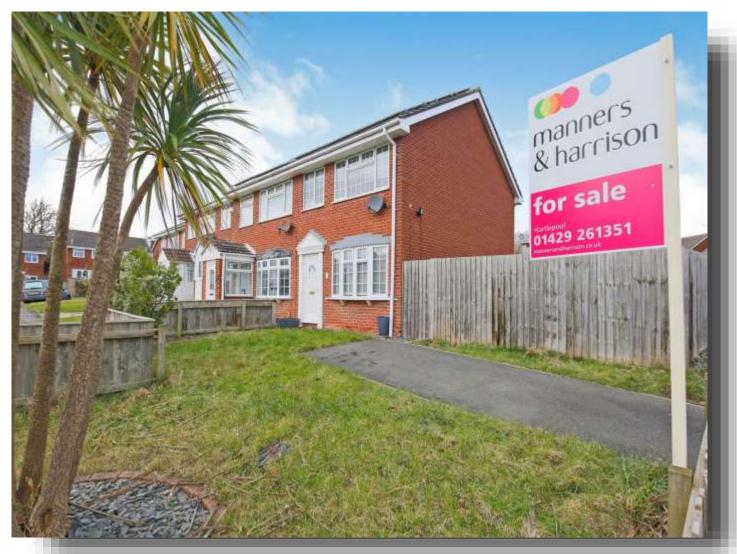

# **Pannell Place, Hartlepool**

A beautiful, 3 bedroomed, end of terraced house in the Clavering Estate. This home benefits from gardens to front, side and rear with a driveway for off street parking.

# **Pannell Place, Hartlepool**

- **GARDEN TO 3 SIDES**
- **DRIVEWAY**
- SEPARATE GARAGE
- 3 GOOD SIZED BEDROOMS
- NO ONWARD CHAIN

Tenure: Freehold EPC Rating: B

£130,000

This floorplan is for illustrative purposes only. It is not drawn to scale. Any measurements, floor areas (including any total floor area), openings and orientation are approximate. No details are guaranteed, they should not be relied upon for any purpose and do not form any part of any agreement. No liability is taken for any error, omission or misstatement. A party must rely on its own inspection(s). Plan produced for Manners & Harrison. Powered by www.focalagent.com