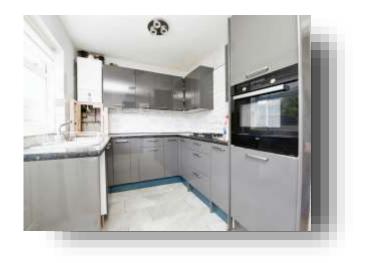

#### Kitchen

14' 6" x 8' 2" ( 4.42m x 2.49m )

Newly fitted wall and base grey high gloss units with complimenting working surfaces and co-ordinating splashback tiles, stainless steel sink drainer with mixer tap, combination boiler, built in oven with hob and hood, understairs storage, 2 x windows to rear, door to rear.