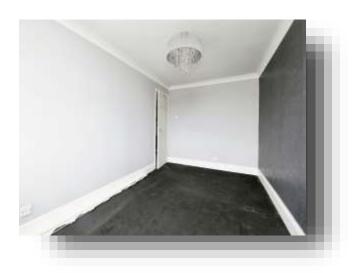

#### **Bedroom 1**

8' 3" x 13' 10" ( 2.51m x 4.22m ) Window to front, coved cornicing, radiator.

#### **Bedroom 2**

8' 3"  $\times$  10' 1" ( 2.51m  $\times$  3.07m ) Window to rear, radiator, coved corning.

### **Bedroom 3**

9' 11" x 5' 10" ( 3.02m x 1.78m ) Window to front, overstairs storage cupboard, radiator.