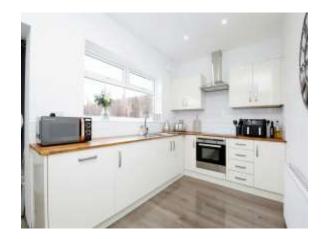

#### Kitchen / Diner

7' 6" x 16' 1" ( 2.29m x 4.90m ) Window to rear, modern wall and base units with complimenting work surfaces, 1 1/2 stainless steel sink drainer unit with mixer tap, oven, hob, integrated dishwasher and washing machine, spotlights, understairs storage cupboard.