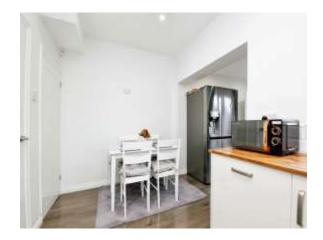

#### Kitchen / Diner

7' 6" x 16' 1" ( 2.29m x 4.90m ) Window to rear, modern wall and base units with complimenting work surfaces, 1 1/2 stainless steel sink drainer unit with mixer tap, oven, hob, integrated dishwasher and washing machine, spotlights, understairs storage cupboard.