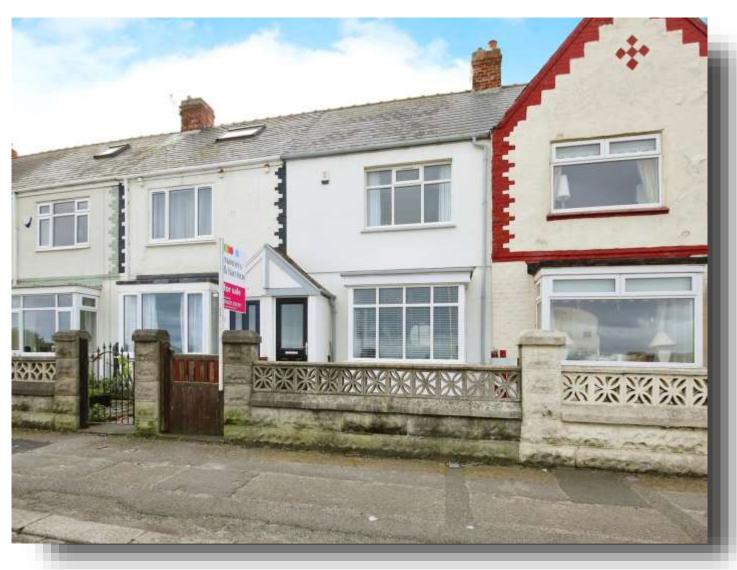

# **Marine Drive, Hartlepool**

Amazing Sea views from this stunning 3 bedroomed, terraced home. After undergoing a complete refurbishment, we are pleased to bring to the market this modern property.

### Lounge

12' 9" into bay x 15' 3" into alcove ( 3.89m into bay x 4.65m into alcove )
Bay window to front, spotlights, Sea views, radiator.

#### **Front Garden**

Small garden, on street parking.