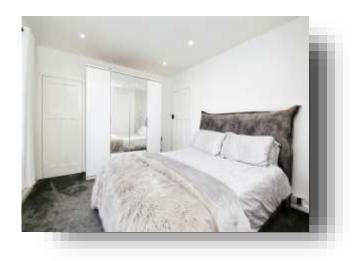

#### **Bedroom 1**

10' 9" x 13' (3.28m x 3.96m) Window to front, direct Sea views, radiator, spotlights, walk in cupboard.