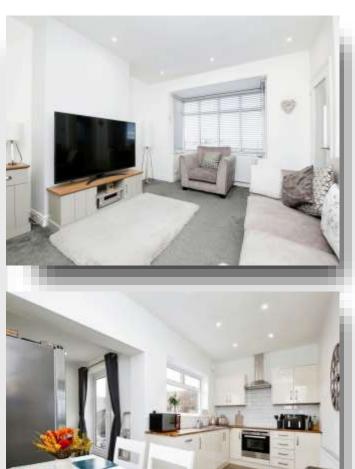

### Lounge

12' 9" into bay x 15' 3" into alcove ( 3.89m into bay x 4.65m into alcove )
Bay window to front, spotlights, Sea views, radiator.

#### Kitchen / Diner

7' 6" x 16' 1" ( 2.29m x 4.90m ) Window to rear, modern wall and base units with complimenting work surfaces, 1 1/2 stainless steel sink drainer unit with mixer tap, oven, hob, integrated dishwasher and washing machine, spotlights, understairs storage cupboard.