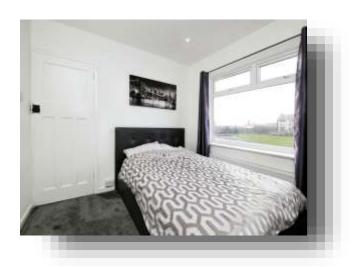

#### **Bedroom 2**

9' 4" x 9' 7" ( 2.84m x 2.92m ) Window to rear, spotlights, radiator.

#### **Bedroom 3**

6' 6" x 6' 5" ( 1.98m x 1.96m ) Window to rear, spotlights, radiator.