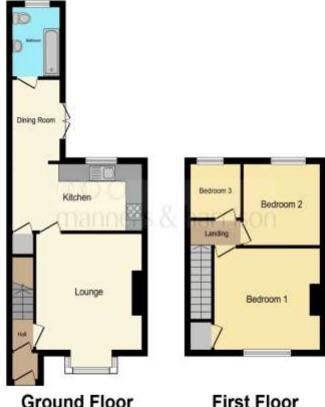

#### **Entrance Hall**

Staircase to first floor, radiator.

#### **Entrance Vestibule**

Composite door to front.

### Lounge

12' 9" into bay x 15' 3" into alcove ( 3.89m into bay x 4.65m into alcove )
Bay window to front, spotlights, Sea views, radiator.

#### Kitchen / Diner

7' 6" x 16' 1" ( 2.29m x 4.90m ) Window to rear, modern wall and base units with complimenting work surfaces, 1 1/2 stainless steel sink drainer unit with mixer tap, oven, hob, integrated dishwasher and washing machine, spotlights, understairs storage cupboard.

## **Utility Area**

French doors to side leading to rear courtyard.

### **Bathroom**

Refitted modern suite, vanity wash hand basin, bath with chrome mixer tap and spray attachment, WC, spotlights, boiler, window to rear.

### **First Floor Landing**

Loft void access.

#### **Bedroom 1**

10' 9" x 13' (3.28m x 3.96m) Window to front, direct Sea views, radiator, spotlights, walk in cupboard.

#### **Bedroom 2**

9' 4" x 9' 7" ( 2.84m x 2.92m ) Window to rear, spotlights, radiator.

#### **Bedroom 3**

6' 6" x 6' 5" ( 1.98m x 1.96m ) Window to rear, spotlights, radiator.

# **Marine Drive, Hartlepool**

- **SOLAR PANELS**
- UNINTERRUPTED SEA VIEWS
- MODERN FIXTURES AND FITTINGS
- COMPLETE REFURBISHMENT
- STUNNING HOME

Tenure: Freehold EPC Rating: C

£150,000

This floorplan is for illustrative purposes only. It is not drawn to scale. Any measurements, floor areas (including any total floor area), openings and orientation are approximate. No details are guaranteed, they should not be relied upon for any purpose and do not form any part of any agreement. No liability is taken for any error, omission or misstatement. A party must rely on its own inspection(s). Plan produced for Manners & Harrison. Powered by www.focalagent.com