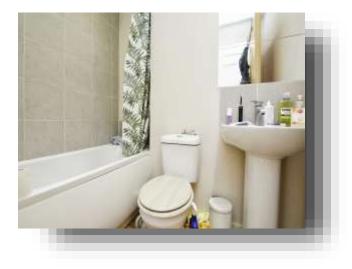

#### Bathroom

Panelled bath with mixer tap and spray attachment, low level low flush wc, pedestal wash hand basin with chrome mixer tap, tiled splashback, chrome heated towel rail, recess spotlighting to ceiling.