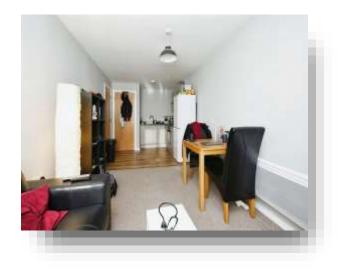

#### **Entrance Lobby**

Telecom entry system.

#### Living Room/ Kitchen/ Diner

21' 5" x 9' 1" ( $6.53m \times 2.77m$ ) Open plan with Kitchen/ Diner, uPVC double glazed window to front aspect with views over The Marina, wall mounted heater,

Kitchen Area, with wall and base units, built in oven, hob and hood, stainless steel sink/ drainer unit with chrome mixer tap, built in storage cupboard.