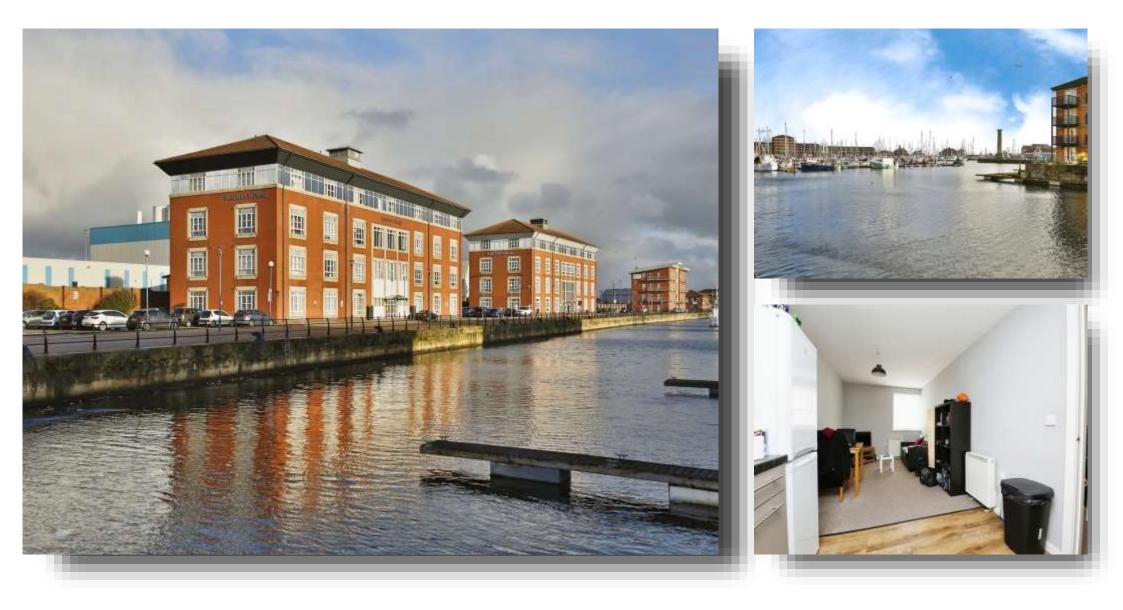

## Marina House Harbour Walk, Hartlepool

Attention all investors!! Offering 9.5% rental yield, this 1 Bedroomed Marina view apartment is sold with tenant in situ in a fixed term contract until July 2024 paying £475pcm with an additional £25 for water utility.

## Marina House Harbour Walk, Hartlepool

- THIRD FLOOR APARTMENT
- FANTASTIC MARINA VIEWS
- OPEN PLAN LOUNGE/DINER/KITCHEN
- ALLOCATED CAR PARKING BAY
- SOLD WITH TENANT IN SITU

Tenure: Leasehold EPC Rating: C