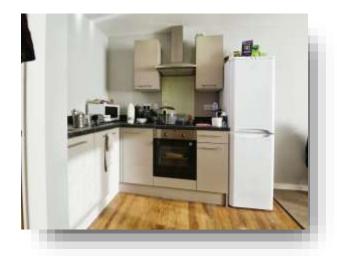

#### Living Room/ Kitchen/ Diner

21' 5" x 9' 1" ( $6.53m \times 2.77m$ ) Open plan with Kitchen/ Diner, uPVC double glazed window to front aspect with views over The Marina, wall mounted heater,

Kitchen Area, with wall and base units, built in oven, hob and hood, stainless steel sink/ drainer unit with chrome mixer tap, built in storage cupboard.