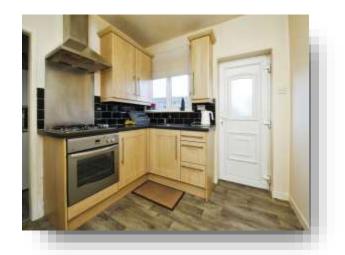

#### Kitchen

 $8^{\prime}\,8^{\prime\prime}\,x\,8^{\prime}\,7^{\prime\prime}$  (  $2.64m\,x\,2.62m$  ) Window to front, door to rear, built in oven, hob and hood, stainless steel sink/drainer unit with mixer tap.