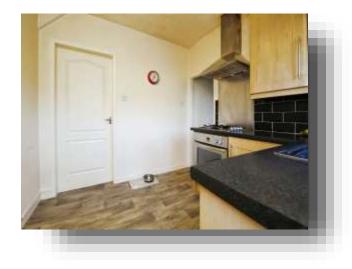

#### Kitchen

 $8^{\prime}\,8^{\prime\prime}\,x\,8^{\prime}\,7^{\prime\prime}$  (  $2.64m\,x\,2.62m$  ) Window to front, door to rear, built in oven, hob and hood, stainless steel sink/drainer unit with mixer tap.