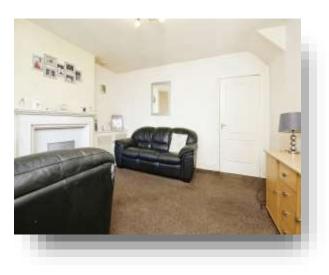

### Cloakroom

Window to rear, low level low flush wc, cupboard housing boiler.

**Lounge** 13' 9" x 12' 6" ( 4.19m x 3.81m ) Window to front, fireplace housing gas fire, radiator.

#### **First Floor**

**Landing** Window to side, loft access.

**Bedroom 1** 9' 9" x 14' 1" Max ( 2.97m x 4.29m Max ) Window to front, radiator, walk in cupboard.

Bedroom 2 8' 3" x 11' 6" ( 2.51m x 3.51m ) Window to rear, radiator.