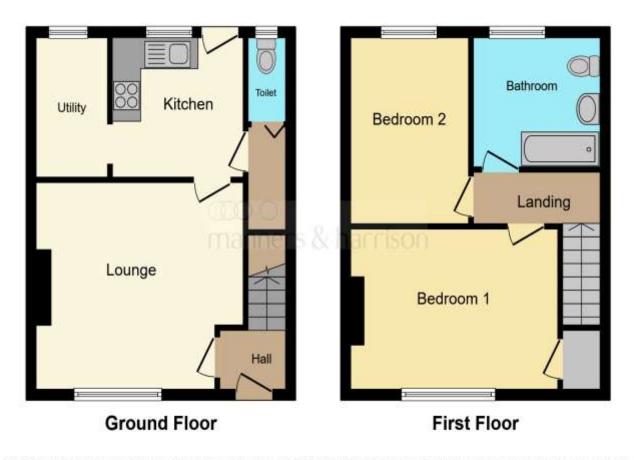

### Cloakroom

Window to rear, low level low flush wc, cupboard housing boiler.

**Lounge** 13' 9" x 12' 6" ( 4.19m x 3.81m ) Window to front, fireplace housing gas fire, radiator.

#### Kitchen

 $8^{\prime}\,8^{\prime\prime}\,x\,8^{\prime}\,7^{\prime\prime}$  (  $2.64m\,x\,2.62m$  ) Window to front, door to rear, built in oven, hob and hood, stainless steel sink/drainer unit with mixer tap.

#### **Utility Room**

8' 8" x 4' 7" ( $2.64m \times 1.40m$ ) Window to rear, wall units with working surfaces, plumbing for washing machine and recess for additional white goods.

#### **First Floor**

**Landing** Window to side, loft access.

**Bedroom 1** 9' 9" x 14' 1" Max ( 2.97m x 4.29m Max ) Window to front, radiator, walk in cupboard.

Bedroom 2 8' 3" x 11' 6" ( 2.51m x 3.51m ) Window to rear, radiator.

#### Bathroom

Window to rear, radiator, low level low flush wc, pedestal wash hand basin, panelled bath with mains shower over.

## £65,000

This floorplan is for illustrative purposes only. It is not drawn to scale. Any measurements, floor areas (including any total floor area), openings and orientation are approximate. No details are guaranteed, they should not be relied upon for any purpose and do not form any part of any agreement. No liability is taken for any error, omission or misstatement. A party must rely on its own inspection(s). Plan produced for Manners & Harrison. Powered by www.focalagent.com