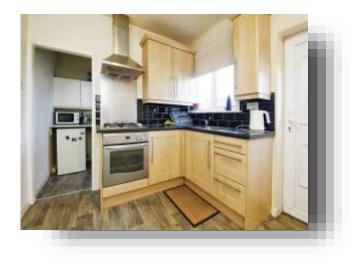

#### Kitchen

 $8^{\prime}\,8^{\prime\prime}\,x\,8^{\prime}\,7^{\prime\prime}$  (  $2.64m\,x\,2.62m$  ) Window to front, door to rear, built in oven, hob and hood, stainless steel sink/drainer unit with mixer tap.