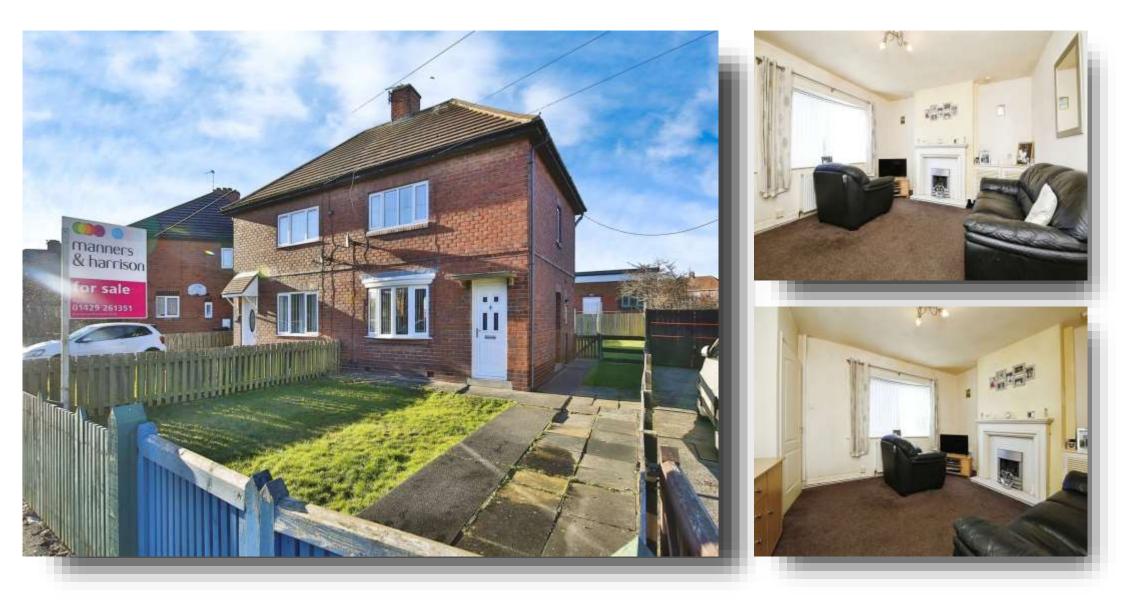

## Winterbottom Avenue, Hartlepool TS24 9HX

## Winterbottom Avenue, Hartlepool

A 2 bedroomed, semi detached home, benefitting from front and rear gardens plus off street parking. Available for sale with no onward chain.

### Cloakroom

Window to rear, low level low flush wc, cupboard housing boiler.

**Lounge** 13' 9" x 12' 6" ( 4.19m x 3.81m ) Window to front, fireplace housing gas fire, radiator.

#### **First Floor**

**Landing** Window to side, loft access.

**Bedroom 1** 9' 9" x 14' 1" Max ( 2.97m x 4.29m Max ) Window to front, radiator, walk in cupboard.

Bedroom 2 8' 3" x 11' 6" ( 2.51m x 3.51m ) Window to rear, radiator.

#### Externally

**Front Garden** Lawn area, driveway.

**Enclosed Rear Garden** Weft facing with lawn and patio.