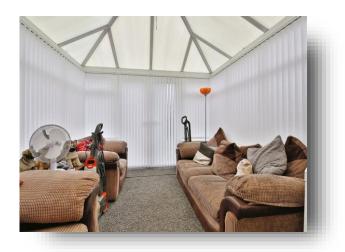

## Conservatory

10' 9" x 11' 2" ( 3.28m x 3.40m ) With dwarf brick wall, french doors to rear.