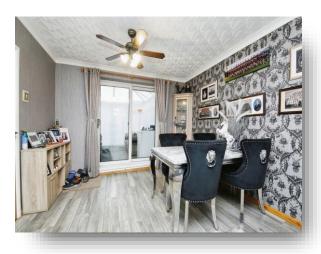

## Lounge

21' 1" x 10' 9" ( 6.43m x 3.28m )

Bow bay window to front, coved cornicing, patio doors leading to Conservatory,