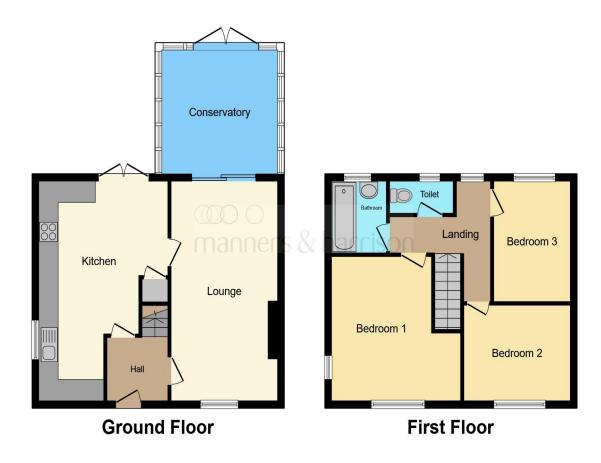

# **Highland Road, Hartlepool**

- UPGRADED
- **GENEROUS SIZED CORNER PLOT**
- OFF STREET PARKING
- **RE-FITTED KITCHEN**
- CONSERVATORY

Tenure: Freehold EPC Rating: C

£140,000

This floorplan is for illustrative purposes only. It is not drawn to scale. Any measurements, floor areas (including any total floor area), openings and orientation are approximate. No details are guaranteed, they should not be relied upon for any purpose and do not form any part of any agreement. No liability is taken for any error, omission or misstatement. A party must rely on its own inspection(s). Plan produced for Manners & Harrison. Powered by www.focalagent.com