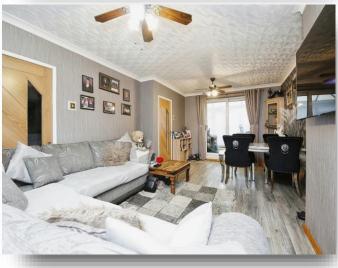

## Lounge

21' 1" x 10' 9" ( 6.43m x 3.28m )

Bow bay window to front, coved cornicing, patio doors leading to Conservatory,