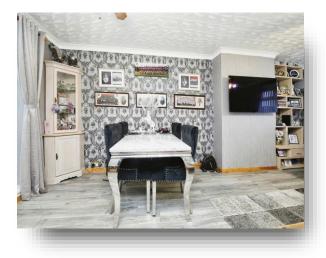

## Lounge

21' 1" x 10' 9" ( 6.43m x 3.28m )

Bow bay window to front, coved cornicing, patio doors leading to Conservatory,