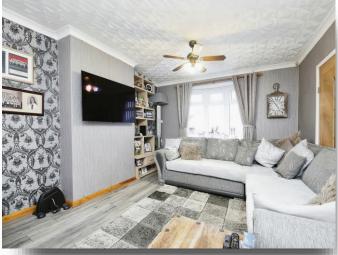

## Lounge

21' 1" x 10' 9" ( 6.43m x 3.28m )

Bow bay window to front, coved cornicing, patio doors leading to Conservatory,