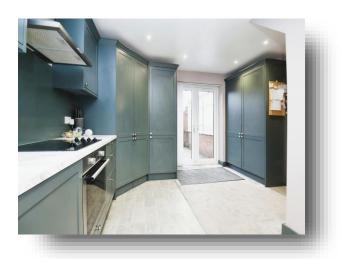

#### Kitchen

16' 2" Max x 13' 1" Max ( 4.93m Max x 3.99m Max ) New wall and base units with complementary working surfaces, stainless steel sink/drainer unit with mixer tap, pantry cupboard with lighting, integrated washer/dryer, integrated fridge freezer, electric oven and hob with extractor hood over, newly fitted digital boiler, spotlighting, radiator, window to side, french door to rear, understairs storage cupboard.