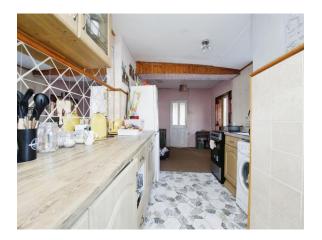

#### Kitchen/diner

21' 4" (max) x 9' 8" (max) ( 6.50m (max) x 2.95m (max) ) UPVC Double Glazed window to side, door to rear, fitted with a range of wall and base units, stainless steel sink/drainer unit with chrome mixer tap, plumbed for washing machine, radiator.