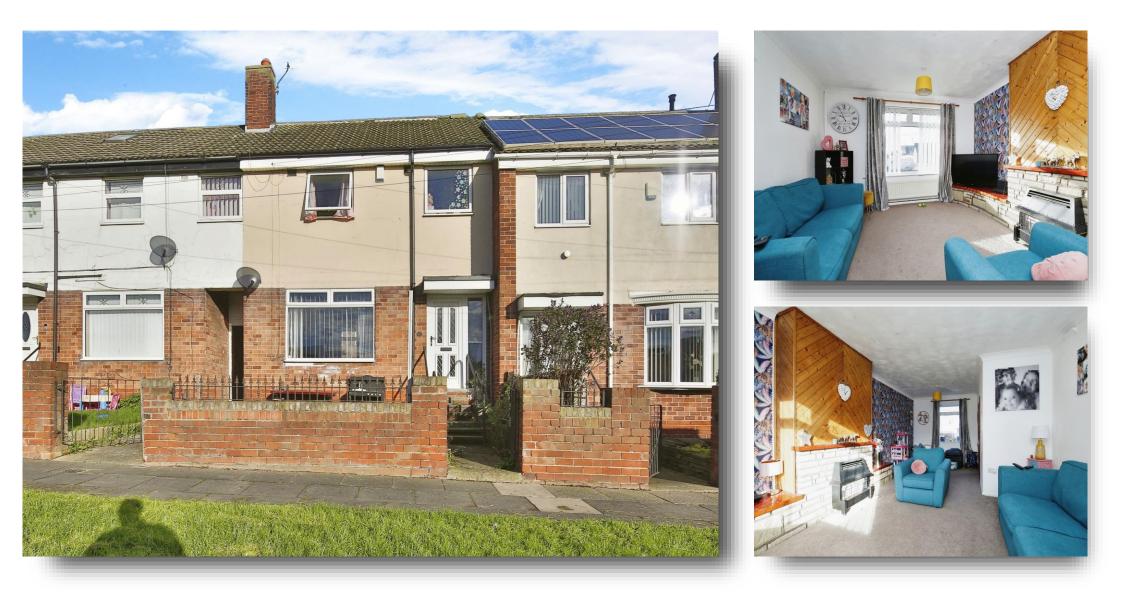

# Sitwell Walk, Hartlepool TS25 4NB

## Sitwell Walk, Hartlepool

Attention all investors. This 3 bedroomed, mid terraced property, is available for sale with a tenant in situ. The tenancy ends 25/02/25 at a rate of £525 per calendar month.

#### Lounge

20' 9" (max) x 12' 3" (max) ( 6.32m (max) x 3.73m (max) ) UPVC Double Glazed window to front and rear, gas fire, coved cornicing, 2 radiators.

#### Externally

**Front Garden** lawn area, pedestrianised to front.

**Rear Garden** north facing, lawn, path.