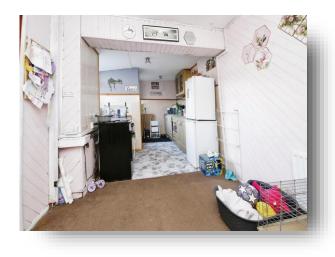

#### Kitchen/diner

21' 4" (max) x 9' 8" (max) ( 6.50m (max) x 2.95m (max) ) UPVC Double Glazed window to side, door to rear, fitted with a range of wall and base units, stainless steel sink/drainer unit with chrome mixer tap, plumbed for washing machine, radiator.