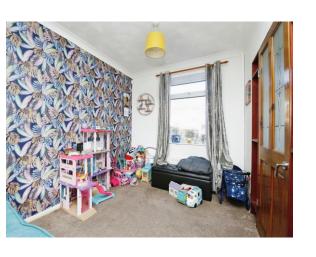

#### Bedroom 1

11' 3" (max) x 11' 2" ( 3.43m (max) x 3.40m ) UPVC Double Glazed window to front, radiator.

#### Bedroom 2

14' 5" (max) x 9' 6" ( 4.39m (max) x 2.90m ) 2 UPVC Double Glazed windows to rear, built in cupboard.

### Bedroom 3

7' 8" (max) x 8' 9" (max) ( 2.34m (max) x 2.67m (max) ) UPVC Double Glazed window to front, radiator.