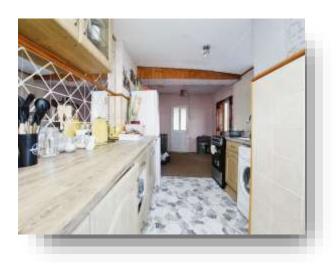

#### Kitchen/diner

21' 4" (max) x 9' 8" (max) ( 6.50m (max) x 2.95m (max) ) UPVC Double Glazed window to side, door to rear, fitted with a range of wall and base units, stainless steel sink/drainer unit with chrome mixer tap, plumbed for washing machine, radiator.