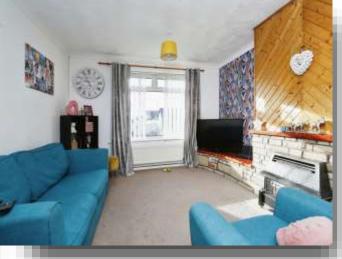

### Lounge

20' 9" (max) x 12' 3" (max) ( 6.32m (max) x 3.73m (max) ) UPVC Double Glazed window to front and rear, gas fire, coved cornicing, 2 radiators.