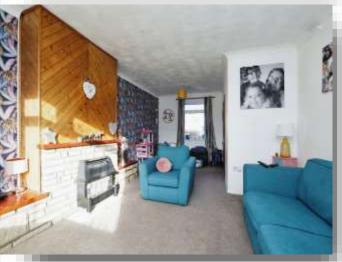

### Lounge

20' 9" (max) x 12' 3" (max) ( 6.32m (max) x 3.73m (max) ) UPVC Double Glazed window to front and rear, gas fire, coved cornicing, 2 radiators.