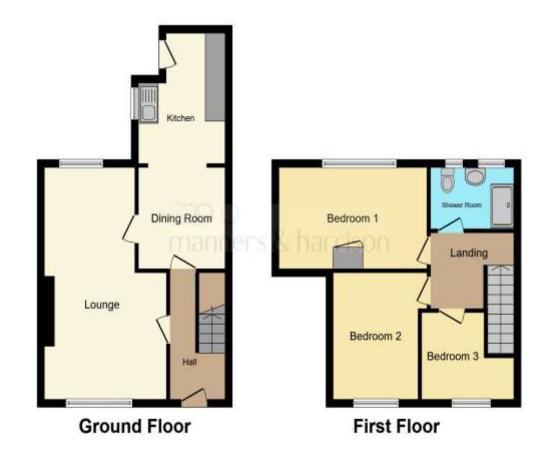

# Sitwell Walk, Hartlepool

Attention all investors. This 3 bedroomed, mid terraced property, is available for sale with a tenant in situ. The tenancy is 1 year in to a 3 year fixed term at £475 per calendar month.

## **Entrance Hallway**

accessed via UPVC Double Glazed door to front, understairs storage cupboard, radiator.

### Lounge

20' 9" (max) x 12' 3" (max) ( 6.32m (max) x 3.73m (max) ) UPVC Double Glazed window to front and rear, gas fire, coved cornicing, 2 radiators.

#### Kitchen/diner

21' 4" (max) x 9' 8" (max) ( 6.50m (max) x 2.95m (max) ) UPVC Double Glazed window to side, door to rear, fitted with a range of wall and base units, stainless steel sink/drainer unit with chrome mixer tap, plumbed for washing machine, radiator.

## Landing

loft access.

#### **Bedroom 1**

11' 3" (max) x 11' 2" ( 3.43m (max) x 3.40m )
UPVC Double Glazed window to front, radiator.

### **Bedroom 2**

14' 5" (max) x 9' 6" ( 4.39m (max) x 2.90m ) 2 UPVC Double Glazed windows to rear, built in cupboard.

#### **Bedroom 3**

7' 8" (max) x 8' 9" (max) ( 2.34m (max) x 2.67m (max) ) UPVC Double Glazed window to front, radiator.

### **Bathroom**

2 UPVC Double Glazed windows to rear, walk in shower cubicle with mains operated shower, pedestal wash hand basin, WC, radiator.

# Sitwell Walk, Hartlepool

- **SOLD WITH TENANT IN SITU**
- POPULAR LOCATION
- INVESTOR OPPORTUNITY
- **CLOSE TO LOCAL AMENITIES**
- **CLOSE TO TRANSPORT LINKS**

Tenure: Freehold EPC Rating: D

£80,000

This floorplan is for illustrative purposes only. It is not drawn to scale. Any measurements, floor areas (including any total floor area), openings and orientation are approximate. No details are guaranteed, they should not be relied upon for any purpose and do not form any part of any agreement. No liability is taken for any error, omission or misstatement. A party must rely on its own inspection(s). Plan produced for Manners & Harrison. Powered by www.focalagent.com