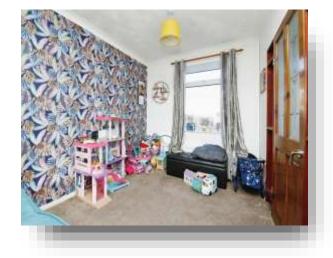

#### **Bedroom 1**

11' 3" (max) x 11' 2" ( 3.43m (max) x 3.40m )
UPVC Double Glazed window to front, radiator.

### **Bedroom 2**

14' 5" (max) x 9' 6" ( 4.39m (max) x 2.90m ) 2 UPVC Double Glazed windows to rear, built in cupboard.

#### **Bedroom 3**

7' 8" (max) x 8' 9" (max) ( 2.34m (max) x 2.67m (max) ) UPVC Double Glazed window to front, radiator.