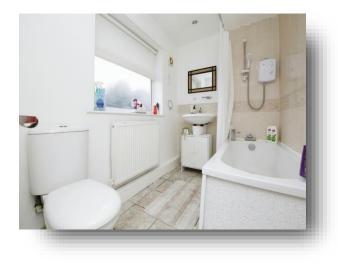

#### Bathroom

UPVC double glazed frosted window to rear, panelled bath with mixer tap and electric shower over, pedestal wash hand basin with mixer tap, low level low flush WC, radiator, recess spotlighting to ceiling.