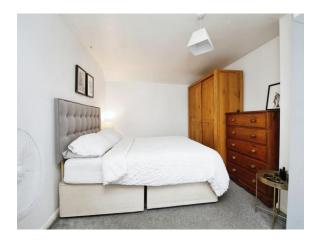

#### Bedroom 1

15' 3" maximum x 10' 4" maximum ( 4.65m maximum x 3.15m maximum ) UPVC double glazed window to rear, built in cupboard, radiator.

#### Bedroom 2

14' 6" maximum x 9' 3" ( 4.42m maximum x 2.82m ) (including overstairs bulk head), UPVC double glazed window to front, radiator.