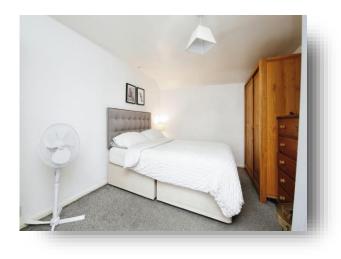

#### Bedroom 1

15' 3" maximum x 10' 4" maximum ( 4.65m maximum x 3.15m maximum ) UPVC double glazed window to rear, built in cupboard, radiator.

#### Bedroom 2

14' 6" maximum x 9' 3" ( 4.42m maximum x 2.82m ) (including overstairs bulk head), UPVC double glazed window to front, radiator.