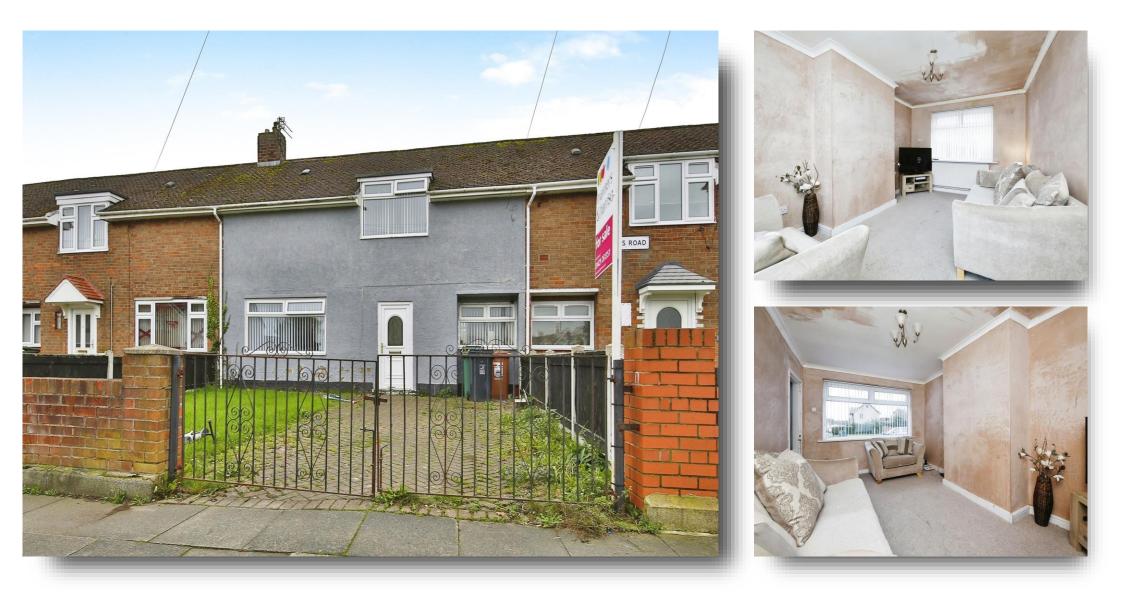

## Innes Road, Hartlepool

Attention all investors, this 2 bedroomed, mid terraced home if offered for sale with tenant in situ paying £525 per calendar month the equivalent to a 8.4% yield based on the current asking price!

#### **Entrance Lobby**

Accessed via UPVC double glazed door, radiator, staircase to first floor.

**Living Room** 10' 4" maximum x 15' 1" maximum ( 3.15m maximum x 4.60m maximum ) UPVC double glazed window to both front and rear, radiator, coved cornicing.

#### Kitchen / Diner

13' 5" x 14' 5" ( 4.09m x 4.39m ) UPVC double glazed windows to both front and rear, UPVC double glazed door leading to rear garden, fitted with a range of base units with complementing working surfaces with inset stainless steel sink/drainer unit, recess and plumbing for washing machine and cooker, wall mounted gas central heating boiler, radiator.