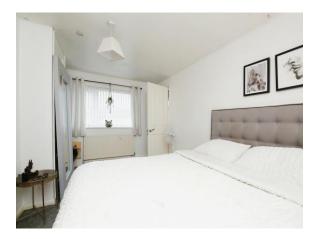

#### Bedroom 1

15' 3" maximum x 10' 4" maximum ( 4.65m maximum x 3.15m maximum ) UPVC double glazed window to rear, built in cupboard, radiator.

#### Bedroom 2

14' 6" maximum x 9' 3" ( 4.42m maximum x 2.82m ) (including overstairs bulk head), UPVC double glazed window to front, radiator.