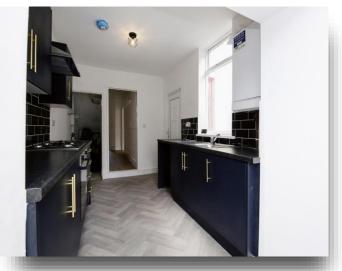

#### Kitchen

16' 3" (max) x 8' 1" (max) ( 4.95m (max) x 2.46m (max) ) refitted with a brand new combination of wall and base units with contrasting working surfaces incorporating stainless steel sink/drainer unit with chrome mixer tap, built in electric oven with 4 ring gas hob and extractor hood over, recess and plumbing for washing machine, wall mounted central heating boiler, Single Glazed windows to side and rear, UPVC Double Glazed door leading to rear courtyard, understairs storage cupboard.