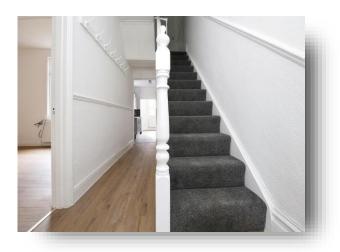

## **Inner Hallway**

radiator, staircase to First Floor.

## **Full Landing**

loft void access.