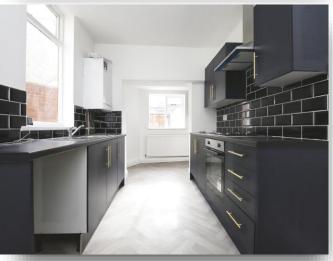

#### Kitchen

16' 3" (max) x 8' 1" (max) ( 4.95m (max) x 2.46m (max) ) refitted with a brand new combination of wall and base units with contrasting working surfaces incorporating stainless steel sink/drainer unit with chrome mixer tap, built in electric oven with 4 ring gas hob and extractor hood over, recess and plumbing for washing machine, wall mounted central heating boiler, Single Glazed windows to side and rear, UPVC Double Glazed door leading to rear courtyard, understairs storage cupboard.