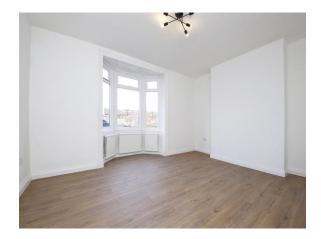

#### **Bedroom 2**

12' 8" x 13' 5" (max) ( 3.86m x 4.09m (max) ) Single Glazed window to rear aspect, open ornate fireplace, wall mounted electric 'plasma' style heater.

#### **Bedroom 1**

15' 2" (into bay) x 12' 11" (into alcoves) ( 4.62m (into bay) x 3.94m (into alcoves) )

Double Glazed wooden framed bay window to front aspect, feature open fireplace, wall mounted electric 'plasma' style heater.

#### **Bedroom 3**

7' 3" x 9' 7" ( 2.21m x 2.92m )
Double Glazed window to front aspect, wall mounted 'plasma' style electric heater.