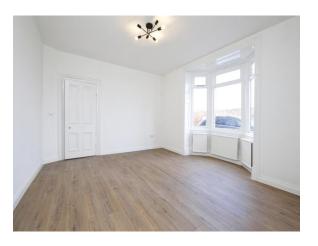

#### **Living Room**

Single Glazed bay window to front aspect. radiator.

#### **Bedroom 1**

15' 2" (into bay) x 12' 11" (into alcoves) ( 4.62m (into bay) x 3.94m (into alcoves) )

Double Glazed wooden framed bay window to front aspect, feature open fireplace, wall mounted electric 'plasma' style heater.