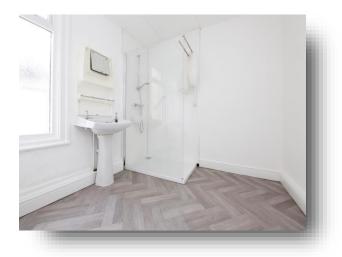

#### **Shower Room**

Single Glazed opaque window to side aspect, walkin shower cubicle with mains supply shower, pedestal wash hand basin, radiator.