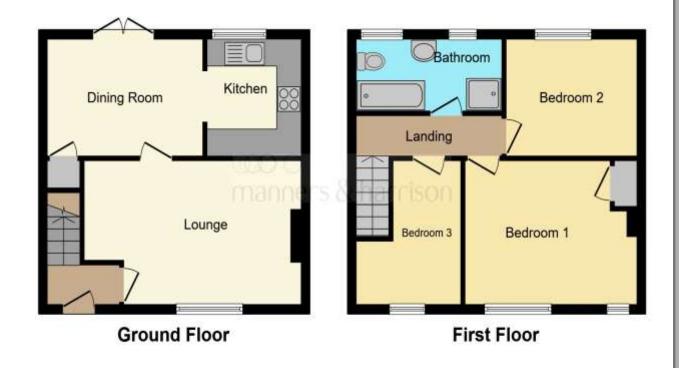

#### Lounge

17' 3" (max) x 10' 5" (max) ( 5.26m (max) x 3.17m (max) ) window to front aspect, radiator.

**Dining Room** 12' 4" x 8' 5" ( 3.76m x 2.57m ) radiator, patio doors to rear.

#### Kitchen

8' 5" x 7' 5" ( 2.57m x 2.26m ) window to rear aspect, fitted with a combination of wall and base units with stainless steel sink/drainer unit with built in oven, hob and hood, plumbing for washing machine.

## Landing

#### **Bedroom 1** 13' 7" (max) x 10' 4" ( 4.14m (max) x 3.15m ) window to front aspect, built in cupboard, radiator.

**Bedroom 2** 10' 6" x 8' 5" (max) ( 3.20m x 2.57m (max) ) window to rear aspect, radiator.

**Bedroom 3** 10' 7" (max) x 8' 4" ( 3.23m (max) x 2.54m ) window to front aspect, radiator.

#### **Bathroom** dual aspect windows to rear, shower cubicle, bath, pedestal wash hand basin and low level low flush WC, radiator.

## Rear Garden

extremely spacious with combination of patio and lawned areas.

# £100,000

This floorplan is for illustrative purposes only. It is not drawn to scale. Any measurements, floor areas (including any total floor area), openings and orientation are approximate. No details are guaranteed, they should not be relied upon for any purpose and do not form any part of any agreement. No liability is taken for any error, omission or misstatement. A party must rely on its own inspection(s). Plan produced for Manners & Hamison. Powered by www.focalagent.com