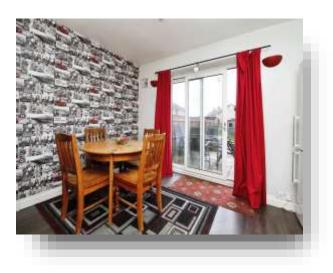

#### Lounge

17' 3" (max) x 10' 5" (max) ( 5.26m (max) x 3.17m (max) ) window to front aspect, radiator.

**Dining Room** 12' 4" x 8' 5" ( 3.76m x 2.57m ) radiator, patio doors to rear.