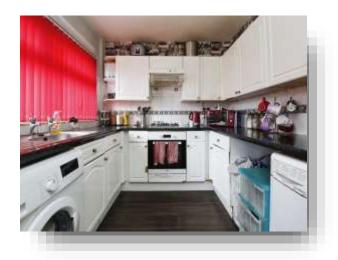

#### Kitchen

8' 5" x 7' 5" ( 2.57m x 2.26m ) window to rear aspect, fitted with a combination of wall and base units with stainless steel sink/drainer unit with built in oven, hob and hood, plumbing for washing machine.