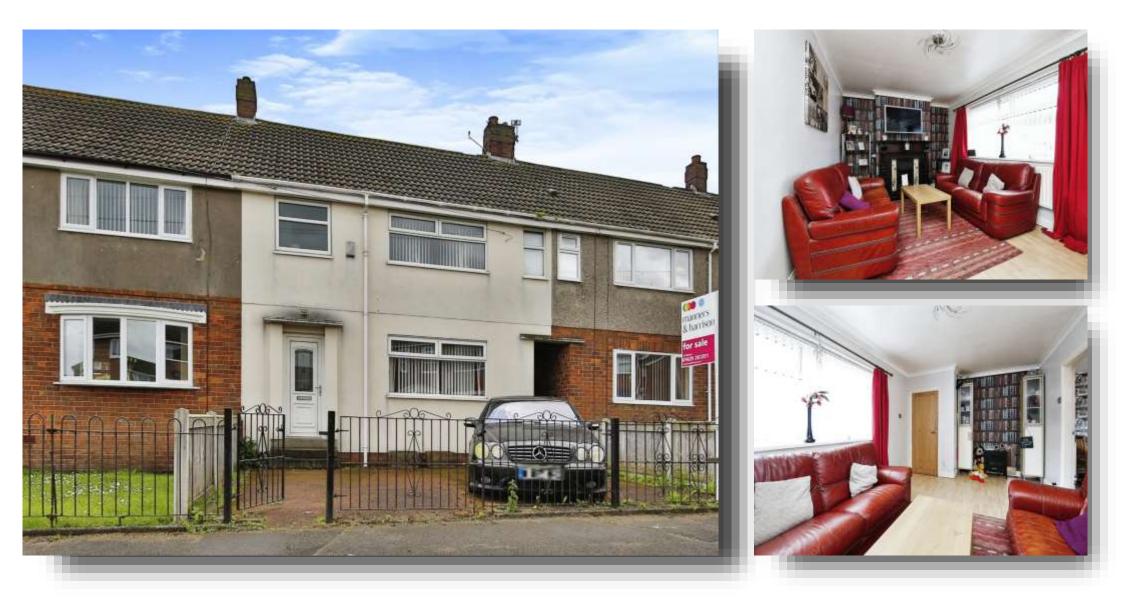

# **Speeding Drive, Hartlepool**

Deceptively spacious 3 Bedroomed Mid Terraced House, situated on a generous sized plot with a large Rear Garden.

#### Lounge

17' 3" (max) x 10' 5" (max) ( 5.26m (max) x 3.17m (max) ) window to front aspect, radiator.

**Dining Room** 12' 4" x 8' 5" ( 3.76m x 2.57m ) radiator, patio doors to rear.

#### Externally

**Gated Driveway** providing off street parking.