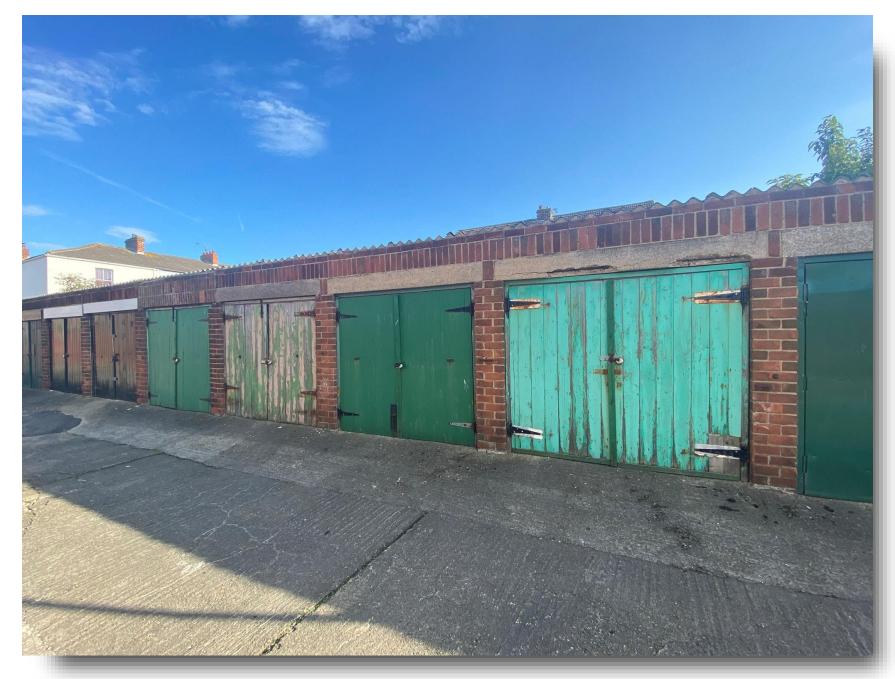

## **Garage East View Terrace, Hartlepool**

- SINGLE GARAGE
- AVAILABLE FOR SALE
- WITHIN A BLOCK
- SITUATED AT THE END OF EAST VIEW TERRACE
- SEATON CAREW

Tenure: Freehold EPC Rating: Exempt

£7,500

Available for sale, a garage within a block situated at the end of East View Terrace.