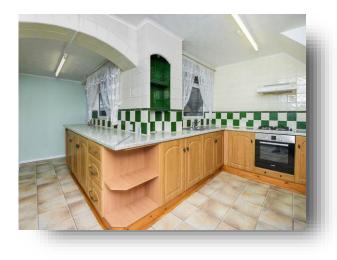

#### Kitchen

17' 7" (narrowing to 6ft 10in) x 13' 4" (narrowing to 4ft 11in) ( 5.36m (narrowing to 6ft 10in) x 4.06m (narrowing to 4ft 11in) )

L shaped, reconfigured incorporating the outbuildings to make this a spacious Kitchen with an extensive range of base units with integrated electric oven with 4 ring gas hob and extractor hood over, stainless steel one and a half bowl sink/drainer unit, recess and plumbing for washing machine, complementing working surfaces, radiator, UPVC double glazed window to both rear and side, UPVC double glazed door leading to rear garden.