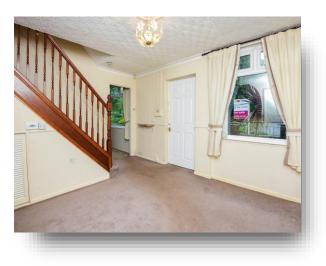

#### **Dining Room**

13' 4" (maximum) x 10' 7" (maximum) ( 4.06m (maximum) x 3.23m (maximum) )

UPVC double glazed window to front, understairs storage cupboard, radiator, staircase to First Floor.