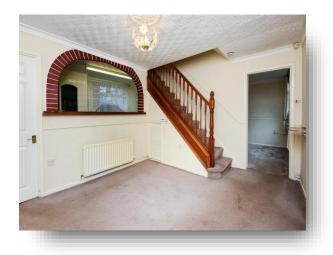

#### **Dining Room**

13' 4" (maximum) x 10' 7" (maximum) ( 4.06m (maximum) x 3.23m (maximum) )

UPVC double glazed window to front, understairs storage cupboard, radiator, staircase to First Floor.