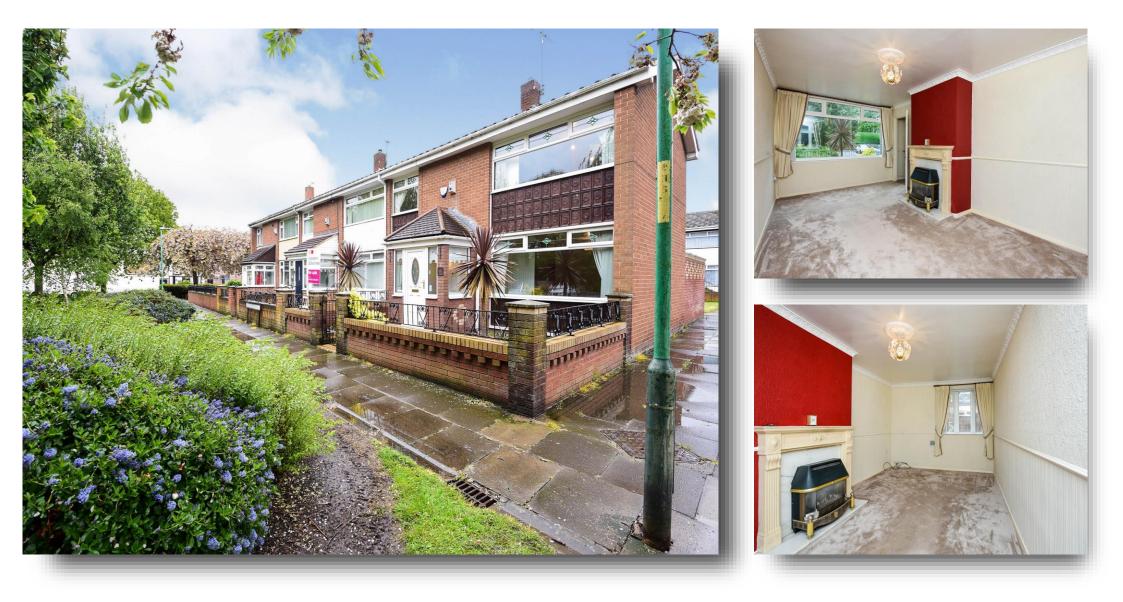

## Hart Lane, Hartlepool

Available for sale this 3 Bedroomed, Mid Terraced property is available for sale with no onward chain.

#### Lounge

18' x  $\overline{10}$ ' 2" (maximum) ( 5.49m x 3.10m (maximum) ) UPVC double glazed window to front and rear, decorative coved cornicing, marble effect fireplace with co-ordinating surround and hearth with living flame gas fire.