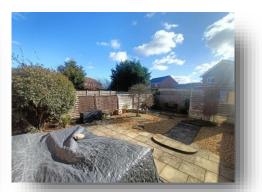

#### **Rear Garden**

Enclosed, easy maintenance, laid to a mix of patio, stone chips, some mature planting, garden shed, outside tap, lighting.