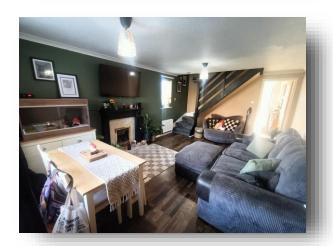

# Lounge

19' 1" (max) x 12' (max inc stairs) ( 5.82m (max) x 3.66m (max inc stairs) )

Double glazed window to front, radiator, stairs to first floor, coved cornicing, double glazed window to side, laminate flooring, coal effect fire and attractive surround.