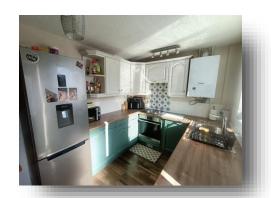

#### Kitchen

11' 11" x 7' 8" ( 3.63m x 2.34m )

White wall and base units with contrasting working surfaces, incorporating a breakfast bar, stainless steel sink and draining board with mixer tap, built in electric oven and gas hob, space for fridge freezer, part tiled walls, plumbing for washing machine, double glazed window and door to rear, wall mounted vailllant combi boiler, radiator.