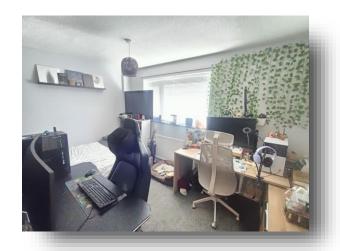

#### Bedroom 1

10' 8" x 9' 11" (to front of robes) ( 3.25m x 3.02m (to front of robes) )

Double glazed window to front, radiator, fitted wardrobes.

#### **Bedroom 2**

12' x 7' 10" ( 3.66m x 2.39m )

Double glazed window to rear, radiator, built in storage cupboard.