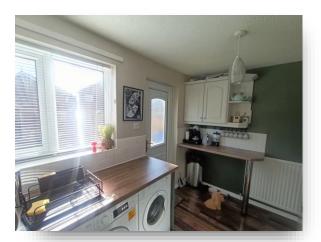

#### Kitchen

11' 11" x 7' 8" ( 3.63m x 2.34m )

White wall and base units with contrasting working surfaces, incorporating a breakfast bar, stainless steel sink and draining board with mixer tap, built in electric oven and gas hob, space for fridge freezer, part tiled walls, plumbing for washing machine, double glazed window and door to rear, wall mounted vailllant combi boiler, radiator.