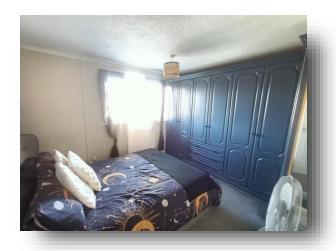

#### Bedroom 1

10' 8" x 9' 11" (to front of robes) ( 3.25m x 3.02m (to front of robes) )

Double glazed window to front, radiator, fitted wardrobes.

#### **Bedroom 2**

12' x 7' 10" ( 3.66m x 2.39m )

Double glazed window to rear, radiator, built in storage cupboard.