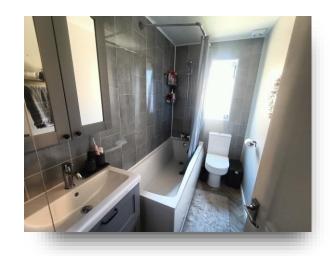

### **Bathroom**

Panel bath with mixer tap and shower attachment over, wash hand basin and mixer tap on vanity unit, low level low flush WC, double glazed window to side, radiator, part tiled walls, extractor fan, vinyl flooring.