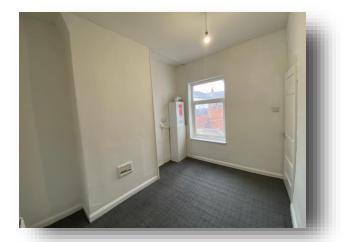

#### **Bedroom Two**

11'  $\times$  8' (3.35m  $\times$  2.44m) UPVC double glazed window to rear, radiator, boiler and carpet.