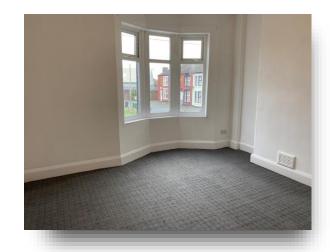

#### Lounge

10' 11" x 9' 9" ( 3.33m x 2.97m )

UPVC double glazed bay window to front, radiator, gas fire, meter cupboard and carpet.

## Landing Bedroom One

13' 2" max x 10' 10" ( 4.01m max x 3.30m )

UPVC double glazed bay window to front, radiator and carpet.