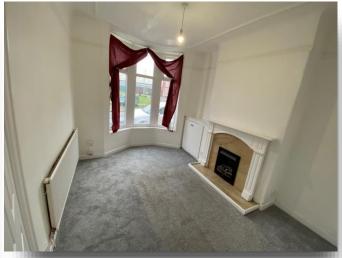

#### Lounge

10' 11" x 9' 9" ( 3.33m x 2.97m )

UPVC double glazed bay window to front, radiator, gas fire, meter cupboard and carpet.