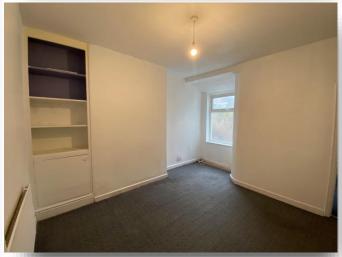

## Landing Bedroom One

13' 2" max x 10' 10" ( 4.01m max x 3.30m )

UPVC double glazed bay window to front, radiator and carpet.

#### **Bedroom Two**

11'  $\times$  8' (3.35m  $\times$  2.44m) UPVC double glazed window to rear, radiator, boiler and carpet.