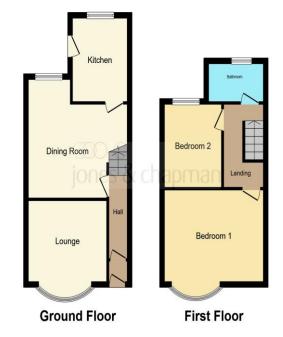

This floorplan is for illustrative purposes only and is not drawn to scale. Measurements, floor-areas, openings and orientations are approximate. They should not be relied upon for any purpose and do not form any part of an agreement. No liability is taken for any error or mis-statement. All parties must rely on their own inspections.

#### **Entrance Hall**

UVPC double glazed door to front, radiator and carpet.

#### Lounge

10' 11" x 9' 9" ( 3.33m x 2.97m )

UPVC double glazed bay window to front, radiator, gas fire, meter cupboard and carpet.

## **Dining Room**

11' x 8' 11" ( 3.35m x 2.72m )

UPVC double glazed window to rear, radiator and carpet.

#### Kitchen

9' 11" x 6' 10" ( 3.02m x 2.08m )

Comprising sink, base units and work surfaces. Electric oven and hob. Plumbing for washing machine. UPVC double glazed window to rear and UPVC double glazed patio door to side.

## Landing Bedroom One

13' 2" max x 10' 10" ( 4.01m max x 3.30m )

UPVC double glazed bay window to front, radiator and carpet.

#### **Bedroom Two**

11'  $\times$  8' (3.35m  $\times$  2.44m) UPVC double glazed window to rear, radiator, boiler and carpet.

#### **Bathroom**

Comprising WC, wash hand basin and bath with overhead electric shower. Tiled floor. UPVC double glazed window to rear.

## Outside Rear Garden

Courtyard.