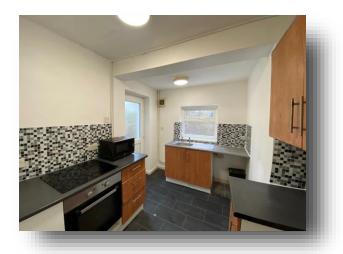

#### Kitchen

9' 11" x 6' 10" ( 3.02m x 2.08m )

Comprising sink, base units and work surfaces. Electric oven and hob. Plumbing for washing machine. UPVC double glazed window to rear and UPVC double glazed patio door to side.