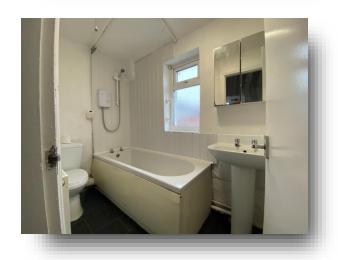

#### **Bathroom**

Comprising WC, wash hand basin and bath with overhead electric shower. Tiled floor. UPVC double glazed window to rear.