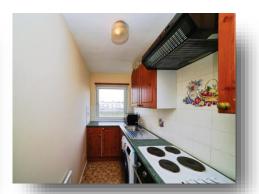

#### Kitchen

11' 6" x 4' 11" ( 3.51m x 1.50m )

Sink, electric oven and electric hob. Plumbing for washing machine, radiator, part tiled walls and vinyl flooring. UPVC double glazed window to rear.