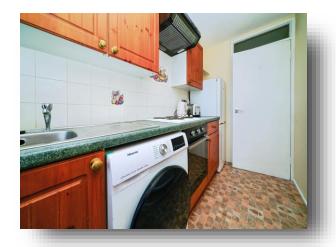

#### Kitchen

11' 6" x 4' 11" ( 3.51m x 1.50m )

Sink, electric oven and electric hob. Plumbing for washing machine, radiator, part tiled walls and vinyl flooring. UPVC double glazed window to rear.