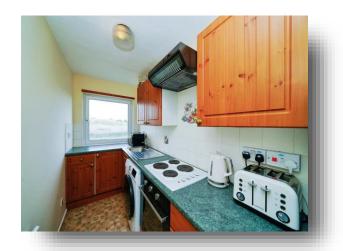

#### Kitchen

11' 6" x 4' 11" ( 3.51m x 1.50m )

Sink, electric oven and electric hob. Plumbing for washing machine, radiator, part tiled walls and vinyl flooring. UPVC double glazed window to rear.