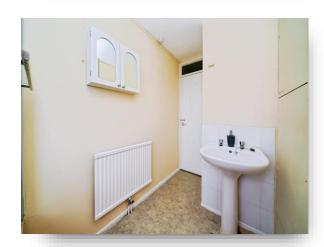

#### **Bathroom**

WC, sink and bath with electric shower. Part tiled walls, storage cupboard, vinyl flooring and UPVC double glazed window to rear.