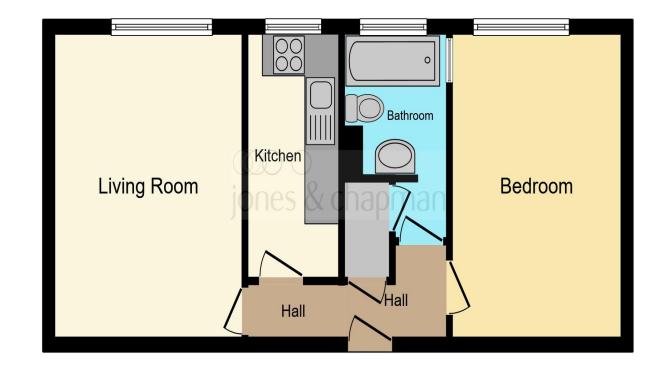

## **Property Description**

Jones & Chapman are proud to present this modern one bedroom upper floor flat in The Channel, Burbo Way. Located within walking distance of Wallasey Grove Road train station and the amenities of Wallasey Village. The flat itself consists of spacious double bedroom, three piece bathroom suite, lounge/dining area and kitchen. Recently renovated, this property is perfect for those looking to downsize to apartment living or first time buyers wanting somewhere they can buy to get themselves on the property ladder. The property also comes with its own garage at the back of the building for additional storage or parking space for a small car. Give us a call today to book yourself a viewing to truly appreciate the space that's on offer.

#### **Entrance Hall**

Wooden front door, storage cupboard and carpet.

### Lounge

14' 6" x 11' (4.42m x 3.35m)

UPVC double glazed window to rear, radiator and carpet.

#### Kitchen

11' 6" x 4' 11" ( 3.51m x 1.50m )

Sink, electric oven and electric hob. Plumbing for washing machine, radiator, part tiled walls and vinyl flooring. UPVC double glazed window to rear.

#### **Bedroom One**

14' 6" x 10' (4.42m x 3.05m)

UPVC double glazed window to rear, radiator and carpet.

#### **Bathroom**

WC, sink and bath with electric shower. Part tiled walls, storage cupboard, vinyl flooring and UPVC double glazed window to rear.