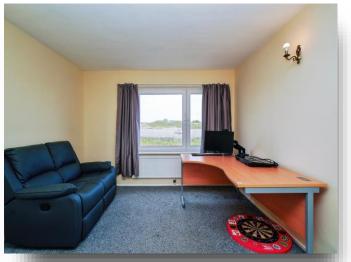

### Lounge

14' 6" x 11' (4.42m x 3.35m)

UPVC double glazed window to rear, radiator and carpet.

#### **Bedroom One**

14' 6" x 10' (4.42m x 3.05m)

UPVC double glazed window to rear, radiator and carpet.