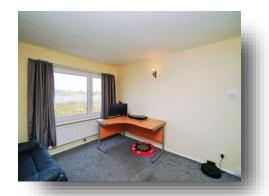

### Lounge

14' 6" x 11' (4.42m x 3.35m)

UPVC double glazed window to rear, radiator and carpet.