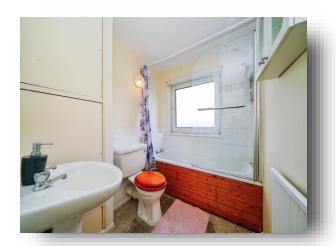

#### **Bathroom**

WC, sink and bath with electric shower. Part tiled walls, storage cupboard, vinyl flooring and UPVC double glazed window to rear.