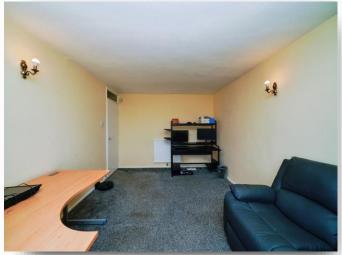

### Lounge

14' 6" x 11' (4.42m x 3.35m)

UPVC double glazed window to rear, radiator and carpet.