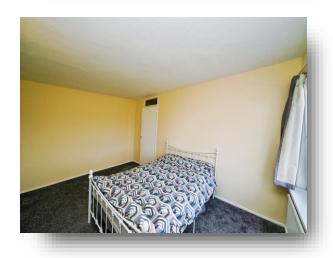

#### **Bedroom One**

14' 6" x 10' (4.42m x 3.05m)

UPVC double glazed window to rear, radiator and carpet.