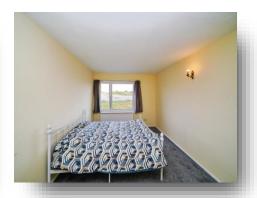

#### **Bedroom One**

14' 6" x 10' (4.42m x 3.05m)

UPVC double glazed window to rear, radiator and carpet.