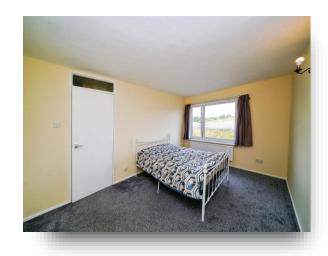

#### **Bedroom One**

14' 6" x 10' (4.42m x 3.05m)

UPVC double glazed window to rear, radiator and carpet.