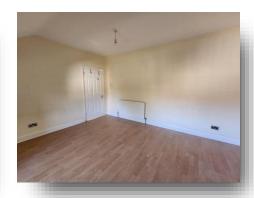

#### **Bedroom One**

13'  $\times$  10' 1" to wardrobe ( 3.96m  $\times$  3.07m to wardrobe )

UPVC double glazed window to front, fitted wardrobe, radiator, boiler and laminate flooring.

#### **Bedroom Two**

14' 1" into bay x 13' 5" max ( 4.29m into bay x 4.09m max )

UPVC double glazed window to rear, radiator and laminate flooring.