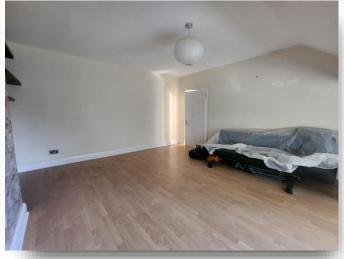

#### **Bedroom One**

13'  $\times$  10' 1" to wardrobe ( 3.96m  $\times$  3.07m to wardrobe )

UPVC double glazed window to front, fitted wardrobe, radiator, boiler and laminate flooring.

#### **Bedroom Two**

14' 1" into bay x 13' 5" max ( 4.29m into bay x 4.09m max )

UPVC double glazed window to rear, radiator and laminate flooring.