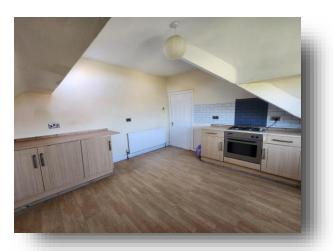

#### Kitchen

12' 8" max x 12' 4" ( 3.86m max x 3.76m )

Restricted Head Height.

Sink, gas hob and electric oven. Radiator, gas meter and laminate flooring. Skylight, UPVC double glazed window to rear and UPVC double glazed door to rear.