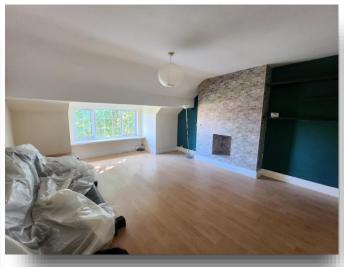

### Lounge

17' 9" into bay x 13' 5" ( 5.41m into bay x 4.09m ) Restricted Head Height.

UPVC double glazed bay window to front, radiator and laminate flooring.