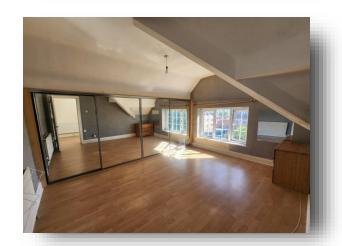

### Lounge

17' 9" into bay x 13' 5" ( 5.41m into bay x 4.09m ) Restricted Head Height.

UPVC double glazed bay window to front, radiator and laminate flooring.