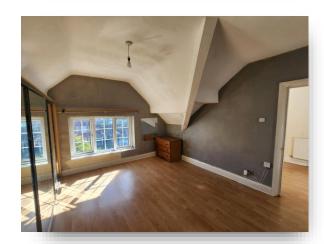

### Lounge

17' 9" into bay x 13' 5" ( 5.41m into bay x 4.09m ) Restricted Head Height.

UPVC double glazed bay window to front, radiator and laminate flooring.

#### **Bedroom One**

13'  $\times$  10' 1" to wardrobe ( 3.96m  $\times$  3.07m to wardrobe )

UPVC double glazed window to front, fitted wardrobe, radiator, boiler and laminate flooring.

#### **Bedroom Two**

14' 1" into bay x 13' 5" max ( 4.29m into bay x 4.09m max )

UPVC double glazed window to rear, radiator and laminate flooring.