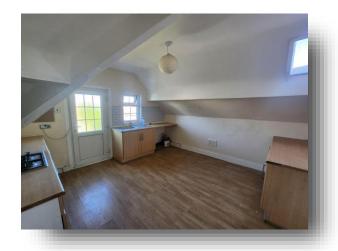

#### Kitchen

12' 8" max x 12' 4" ( 3.86m max x 3.76m )

Restricted Head Height.

Sink, gas hob and electric oven. Radiator, gas meter and laminate flooring. Skylight, UPVC double glazed window to rear and UPVC double glazed door to rear.