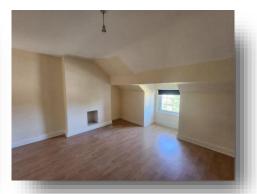

### Lounge

17' 9" into bay x 13' 5" ( 5.41m into bay x 4.09m ) Restricted Head Height.

UPVC double glazed bay window to front, radiator and laminate flooring.

#### **Bedroom One**

13'  $\times$  10' 1" to wardrobe ( 3.96m  $\times$  3.07m to wardrobe )

UPVC double glazed window to front, fitted wardrobe, radiator, boiler and laminate flooring.

#### **Bedroom Two**

14' 1" into bay x 13' 5" max ( 4.29m into bay x 4.09m max )

UPVC double glazed window to rear, radiator and laminate flooring.