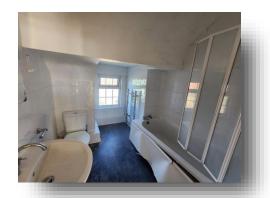

#### **Bathroom**

WC, bath with overhead shower and sink. Towel radiator, tiled walls, tiled floor and UPVC double glazed window to rear.