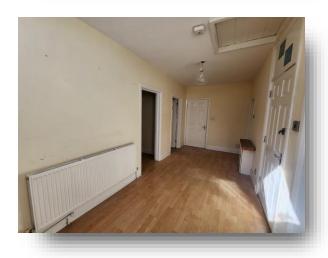

#### **Entrance Hall**

Wooden door, radiator, storage cupboard, meter cupboard, laminate flooring and two sky lights.