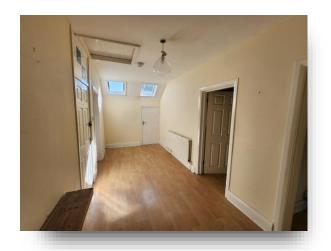

#### **Entrance Hall**

Wooden door, radiator, storage cupboard, meter cupboard, laminate flooring and two sky lights.