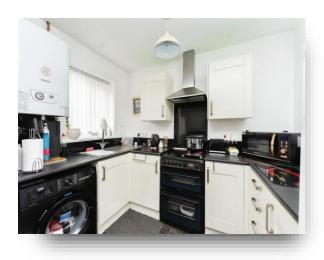

### Kitchen

9' 4" x 6' (2.84m x 1.83m) Comprising sink, electric hob and electric oven. Plumbing for washing machine, boiler and UPVC double glazed window to front.