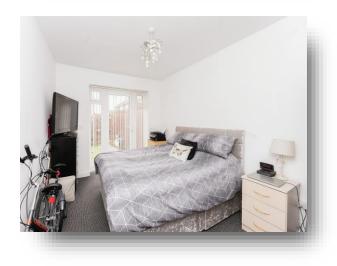

#### **Bedroom One**

12' 1" x 9' 5" (  $3.68m\ x\ 2.87m$  ) UPVC double glazed patio door to rear, radiator and carpet.

## **Bedroom Two**

10' 3" x 7' 6" (  $3.12m\ x\ 2.29m$  ) UPVC double glazed window to rear, radiator and carpet.