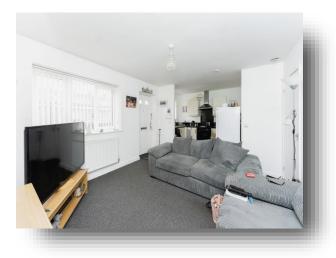

#### **Property Description**

Jones and Chapman are proud to bring you this two bedroom bungalow situated in an ever-popular location, close to local amenities. Briefly, this property consists of a small front yard which leads you to the front door. Once inside the property you are in the Kitchen/lounge area which has a lovely open plan feel and is a really good size. To the rear of the property, you have the master bedroom with patio doors overlooking the well-presented rear garden. Adjacent to the master bedroom you have the second bedroom and a well presented family bathroom. Additionally, the property offers ample storage. Call us now to arrange a viewing.

#### Lounge

13' 8" x 11' 8" ( 4.17m x 3.56m ) UPVC double glazed window to front, radiator, alarm and carpet.

### Kitchen

9' 4" x 6' (2.84m x 1.83m) Comprising sink, electric hob and electric oven. Plumbing for washing machine, boiler and UPVC double glazed window to front.