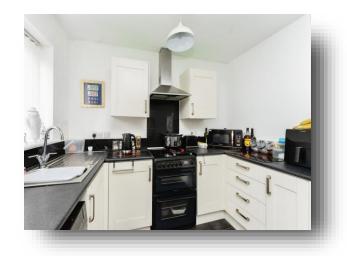

### Kitchen

9' 4" x 6' (2.84m x 1.83m) Comprising sink, electric hob and electric oven. Plumbing for washing machine, boiler and UPVC double glazed window to front.