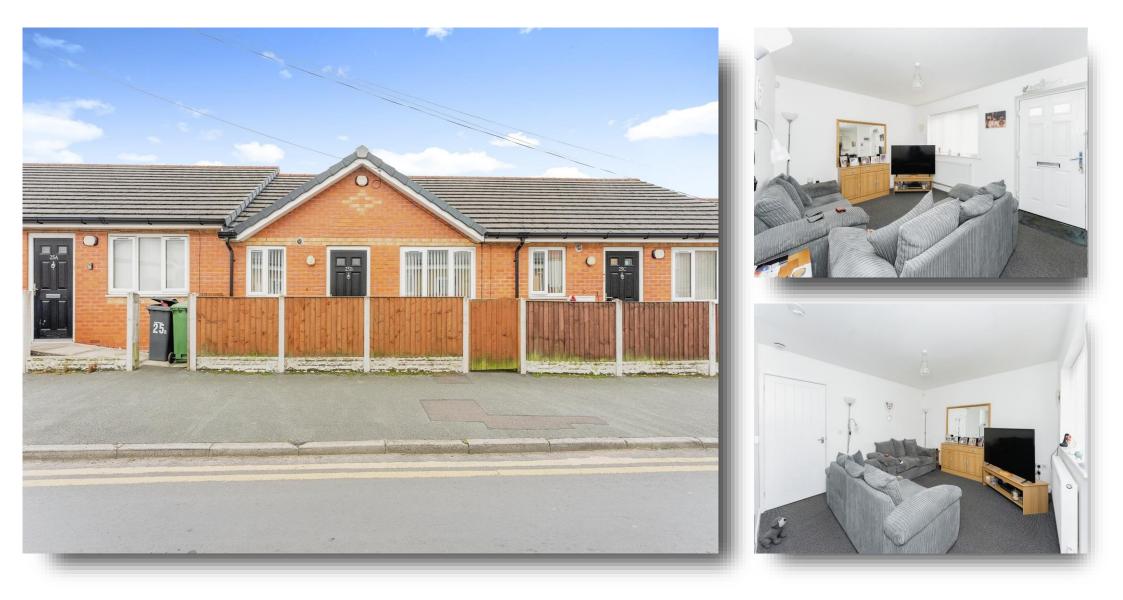

## Oakdale Road, Wallasey

Stop and take a look at this two bedroom bungalow situated on Oakdale Road, metres away from local shops and its transport links all across the Wirral and Liverpool. Perfect for somebody looking for ground floor living, call now to book a viewing!

#### **Property Description**

Jones and Chapman are proud to bring you this two bedroom bungalow situated in an ever-popular location, close to local amenities. Briefly, this property consists of a small front yard which leads you to the front door. Once inside the property you are in the Kitchen/lounge area which has a lovely open plan feel and is a really good size. To the rear of the property, you have the master bedroom with patio doors overlooking the well-presented rear garden. Adjacent to the master bedroom you have the second bedroom and a well presented family bathroom. Additionally, the property offers ample storage. Call us now to arrange a viewing.

#### Lounge

13' 8" x 11' 8" ( 4.17m x 3.56m ) UPVC double glazed window to front, radiator, alarm and carpet.

### Kitchen

9' 4" x 6' (2.84m x 1.83m) Comprising sink, electric hob and electric oven. Plumbing for washing machine, boiler and UPVC double glazed window to front.