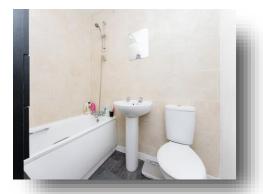

## Bathroom

Comprising WC, wash hand basin and bath with overhead shower. Part tiled walls, radiator and laminate flooring.