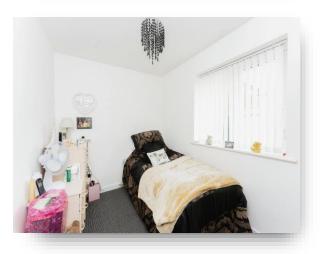

## **Bedroom Two**

10' 3" x 7' 6" (  $3.12m\ x\ 2.29m$  ) UPVC double glazed window to rear, radiator and carpet.