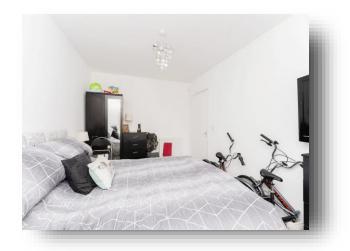

#### **Bedroom One**

12' 1" x 9' 5" (  $3.68m\ x\ 2.87m$  ) UPVC double glazed patio door to rear, radiator and carpet.