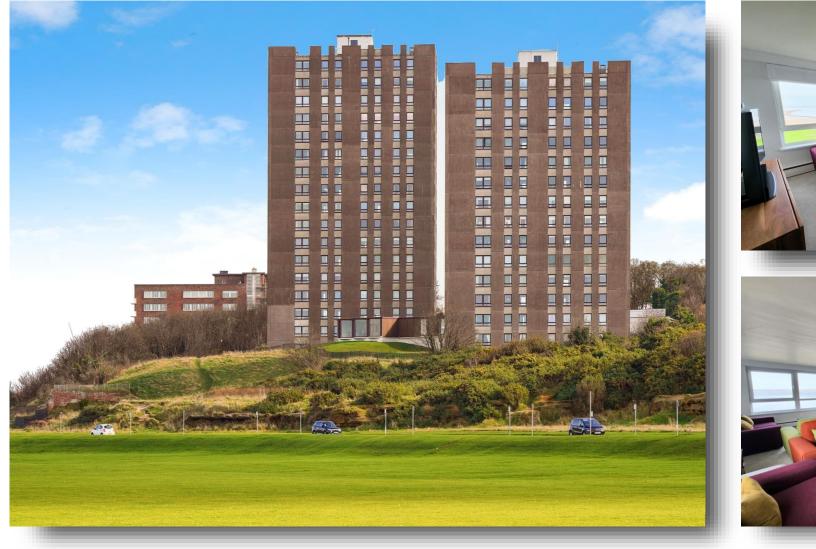

# The Cliff, Wellington Road, WALLASEY, CH45 2NW

# The Cliff, Wellington Road, WALLASEY

ARE YOU DREAMING OF SEAVIEWS? Then this four bedroom penthouse apartment in The Cliff is exactly what you're looking for! Being sold with No Onward Chain & ready to drop your furniture in. Sure to be very popular! Call us today to avoid disappointment!

#### **Property Description**

Jones and Chapman are delighted to present this beautifully presented four-bedroom penthouse apartment at The Cliff, Wellington Road. This property has tons of spacious accommodation on offer, with lots of natural light and scenic views of the promenade, River Mersey, Wales and Liverpool. It is not one to be missed! The property consists of: A large open plan living and dining area with incredible views, leading to the stylish and modern kitchen. The large master bedroom has an ensuite bathroom and walk in wardrobe area. There are three more double bedrooms and family bathroom, offering ample living space and storage. The entire property has been decorated to a high level and finish. Off the communal hallway, there is an additional space included with the sale of the property that could be used as an office, quest room or even converted back into a garden / outdoor space (with permission from the Freeholders). The building also offers communal parking spaces, and a large, allocated garage space is included within the sale. Located close to New Brighton's amenities and transport links. Call us today to book your viewing!