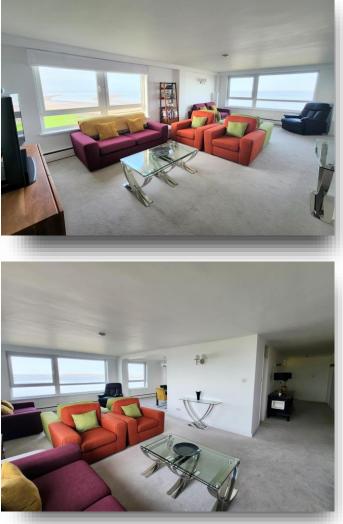

#### Lounge

24' 4" x 12' 7" (7.42m x 3.84m ) UPVC double glazed windows to front and side, radiator and carpet.

#### **Dining Room**

10' 9" x 7' 11" ( 3.28m x 2.41m ) UPVC double glazed window to front, radiator and carpet.