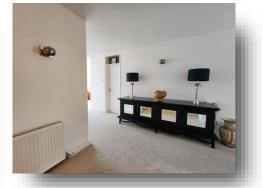

#### Lounge

24' 4" x 12' 7" (7.42m x 3.84m ) UPVC double glazed windows to front and side, radiator and carpet.