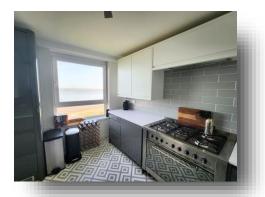

#### Kitchen

10' 9" x 8' 2" ( 3.28m x 2.49m ) Sink, Range Cooker, Integrated fridge/freezer and plumbing for washing machine. Tiled walls, vinyl flooring and UPVC double glazed window to front. **Boiler Room** 8' 10" x 5' 2" ( 2.69m x 1.57m ) Boiler and water tank.