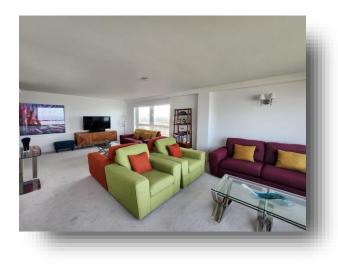

#### Lounge

24' 4" x 12' 7" (7.42m x 3.84m ) UPVC double glazed windows to front and side, radiator and carpet.