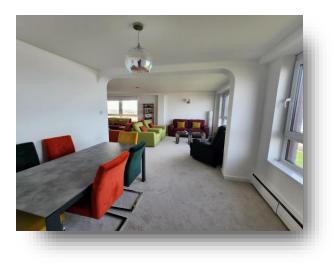

#### **Dining Room**

10' 9" x 7' 11" ( 3.28m x 2.41m ) UPVC double glazed window to front, radiator and carpet.