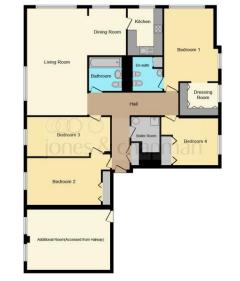

#### Entrance Hall

Wooden door, radiator and carpet.

#### Lounge

24' 4" x 12' 7" (7.42m x 3.84m ) UPVC double glazed windows to front and side, radiator and carpet.

#### **Dining Room**

10' 9" x 7' 11" ( 3.28m x 2.41m ) UPVC double glazed window to front, radiator and carpet.

#### Kitchen

10' 9" x 8' 2" ( 3.28m x 2.49m ) Sink, Range Cooker, Integrated fridge/freezer and plumbing for washing machine. Tiled walls, vinyl flooring and UPVC double glazed window to front. **Boiler Room** 8' 10" x 5' 2" ( 2.69m x 1.57m ) Boiler and water tank.

#### **Bedroom One**

16' 8" max x 10' 7" ( 5.08m max x 3.23m ) UPVC double glazed window to side, radiator, fitted wardrobe and carpet.

#### **Bedroom Two**

16' 9" max x 8' 7" (5.11m max x 2.62m) UPVC double glazed window to side, fitted wardrobe, radiator and carpet.

#### **Bedroom Three**

13' 2" max x 10' 9" ( 4.01m max x 3.28m ) UPVC double glazed window to side, fitted wardrobe, radiator and carpet.

#### **Bedroom Four**

18' 8" max x 13' max ( 5.69m max x 3.96m max ) UPVC double glazed windows to front and side and carpet.

**Dressing Room** 8' 3" x 6' 3" ( 2.51m x 1.91m ) Radiator and carpet.

#### En Suite

WC, bidet, sink and shower. Tiled walls, wall radiator and vinyl flooring.

#### Bathroom

WC, sink and bath with shower. Tiled walls, storage cupboard and vinyl flooring.

#### **Additional Room**

 $18^{\circ}$  1" x 17' 6" max ( 5.51m x 5.33m max ) Two UPVC double glazed windows to side, two radiators and carpet.

#### Outside

**Garage** 17' 3" x 12' 3" max ( 5.26m x 3.73m max ) Up and over door and lighting.

This floor plan is for illustrative purposes only. It is not drawn to scale. Any measurements, floor areas (including any total floor area), openings and orientation are approximate. No details are guaranteed, they cannot be relied upon for any purpose and they do not form part of any agreement. No liability is taken for any error, omission or misstatement. A party must rely upon its own inspection(s). Powered by www.focalagent.com