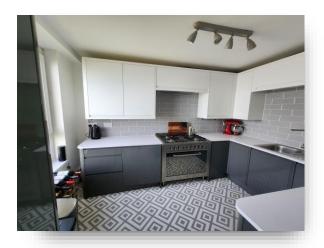

#### Kitchen

10' 9" x 8' 2" ( 3.28m x 2.49m ) Sink, Range Cooker, Integrated fridge/freezer and plumbing for washing machine. Tiled walls, vinyl flooring and UPVC double glazed window to front. **Boiler Room** 8' 10" x 5' 2" ( 2.69m x 1.57m ) Boiler and water tank.