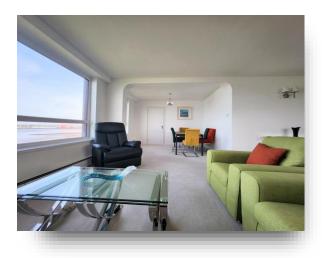

#### Lounge

24' 4" x 12' 7" (7.42m x 3.84m ) UPVC double glazed windows to front and side, radiator and carpet.

#### **Dining Room**

10' 9" x 7' 11" ( 3.28m x 2.41m ) UPVC double glazed window to front, radiator and carpet.