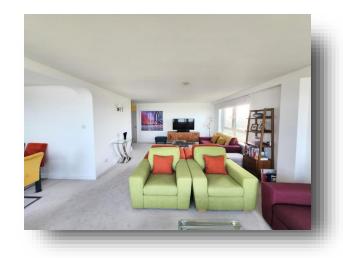

#### Lounge

24' 4" x 12' 7" (7.42m x 3.84m ) UPVC double glazed windows to front and side, radiator and carpet.

#### **Dining Room**

10' 9" x 7' 11" ( 3.28m x 2.41m ) UPVC double glazed window to front, radiator and carpet.