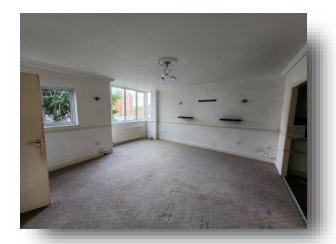

#### Lounge

16' 3" x 14' 7" plus bay ( 4.95m x 4.45m plus bay ) UPVC double glazed bay window to front, UPVC double glazed window to front, radiator and carpet.