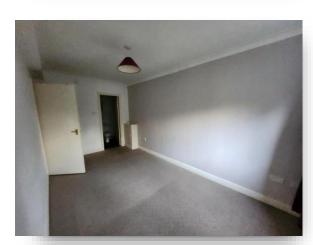

#### Lounge

16' 3" x 14' 7" plus bay ( 4.95m x 4.45m plus bay ) UPVC double glazed bay window to front, UPVC double glazed window to front, radiator and carpet.