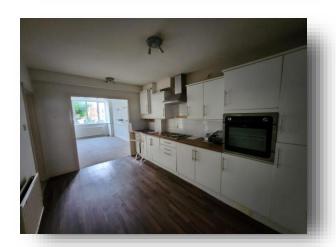

#### Kitchen

14' 10" x 9' 7" ( 4.52m x 2.92m ) Sink, electric oven, electric hob and extractor. Integrated fridge/freezer, radiator, boiler, gas meter and laminate flooring.