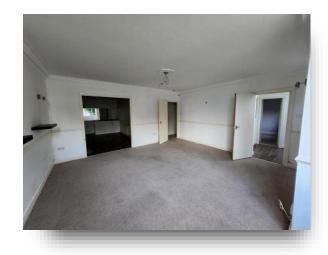

#### Lounge

16' 3" x 14' 7" plus bay ( 4.95m x 4.45m plus bay ) UPVC double glazed bay window to front, UPVC double glazed window to front, radiator and carpet.