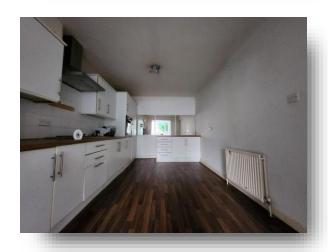

#### Kitchen

14' 10" x 9' 7" ( 4.52m x 2.92m ) Sink, electric oven, electric hob and extractor. Integrated fridge/freezer, radiator, boiler, gas meter and laminate flooring.