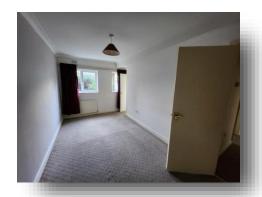

#### **Bedroom One**

15' 10" x 8' 4" ( 4.83m x 2.54m ) Two UPVC double glazed windows to front, radiator, meter cupboard and carpet.

#### **Bedroom Two**

9' 7" x 7' 5" ( 2.92m x 2.26m )

Wood framed single glazed window to front, radiator and carpet.