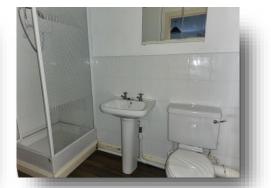

#### **Bathroom**

WC, sink and bath. Part tiled walls, radiator and laminate flooring.