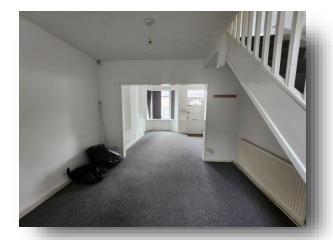

### **Entrance Hall**

Wood frame single glazed door.

## Lounge

12' 2" into bay x 10' 8" max ( 3.71m into bay x 3.25m max )

UPVC double glazed bay window to front, radiator, meter cupboard and carpet.

## **Dining Room**

10' 8" max x 9' 3" ( 3.25m max x 2.82m ) Radiator and carpet.