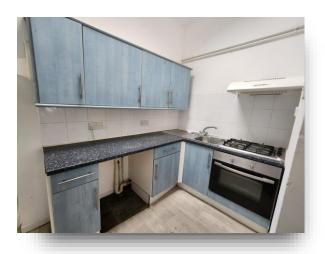

#### Kitchen

10' 5" x 5' 4" ( 3.17m x 1.63m )

Sink, gas hob and extractor and oven. Plumbing for washing machine. Part tiled walls, vinyl floor and Velux.