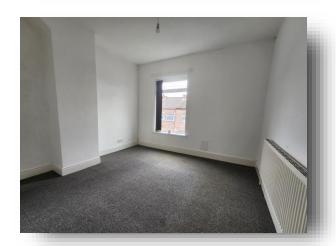

#### **Bedroom One**

10' 7" max x 10' 4" ( 3.23m max x 3.15m ) UPVC double glazed window to front, radiator and carpet.

#### **Bedroom Two**

9' 1" x 7' 8" ( 2.77m x 2.34m )

UPVC double glazed window to rear, radiator and carpet.