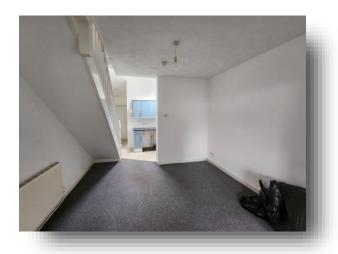

## **Dining Room**

10' 8" max x 9' 3" ( 3.25m max x 2.82m ) Radiator and carpet.

#### Kitchen

10' 5" x 5' 4" ( 3.17m x 1.63m )

Sink, gas hob and extractor and oven. Plumbing for washing machine. Part tiled walls, vinyl floor and Velux.