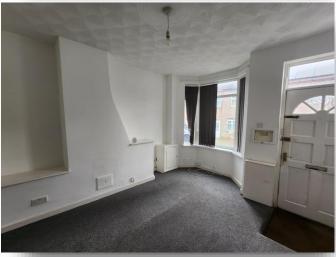

## Lounge

12' 2" into bay x 10' 8" max ( 3.71m into bay x 3.25m max )

UPVC double glazed bay window to front, radiator, meter cupboard and carpet.