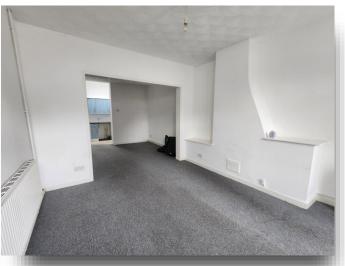

## Lounge

12' 2" into bay x 10' 8" max ( 3.71m into bay x 3.25m max )

UPVC double glazed bay window to front, radiator, meter cupboard and carpet.

## **Dining Room**

10' 8" max x 9' 3" ( 3.25m max x 2.82m ) Radiator and carpet.