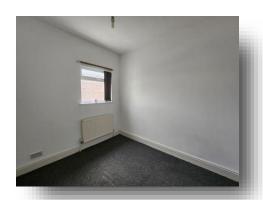

#### **Bedroom One**

10' 7" max x 10' 4" ( 3.23m max x 3.15m ) UPVC double glazed window to front, radiator and carpet.

#### **Bedroom Two**

9' 1" x 7' 8" ( 2.77m x 2.34m )

UPVC double glazed window to rear, radiator and carpet.