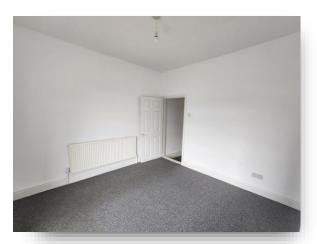

## Lounge

12' 2" into bay x 10' 8" max ( 3.71m into bay x 3.25m max )

UPVC double glazed bay window to front, radiator, meter cupboard and carpet.

## **Dining Room**

10' 8" max x 9' 3" ( 3.25m max x 2.82m ) Radiator and carpet.