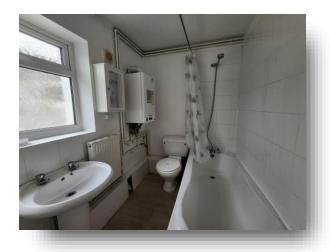

#### **Bathroom**

WC, sink and bath with overhead shower. Part tiled walls, radiator and boiler. UPVC double glazed window to rear.