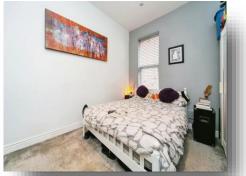

#### **Bedroom One**

12' 5"  $\times$  6' 7" (  $3.78m \times 2.01m$  ) UPVC double glazed window to front, radiator and carpet.

#### **Bedroom Two**

12' 11" x 11' 10" plus bay (  $3.94m \times 3.61m$  plus bay ) Two UPVC double glazed windows to rear, radiator and carpet.

#### **Bedroom Three**

12' 10" x 9' 5" (  $3.91m \times 2.87m$  ) UPVC double glazed window to side, radiator and carpet.