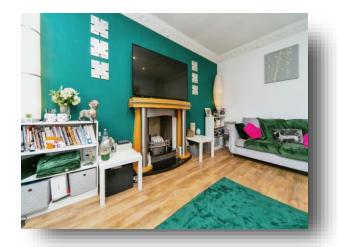

### Lounge

18' 5" into bay x 12' 6" ( 5.61m into bay x 3.81m ) UPVC double glazed bay window to front, gas fire, radiator and laminate flooring.