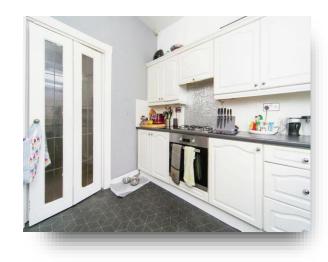

#### Kitchen

10' 2" x 9' 7" max ( 3.10m x 2.92m max ) Comprising sink, gas hob and oven and extractor. Plumbing for dishwasher and plumbing for washing machine. Part tiled walls, boiler, vinyl floor and UPVC double glazed window to rear. Loft access.