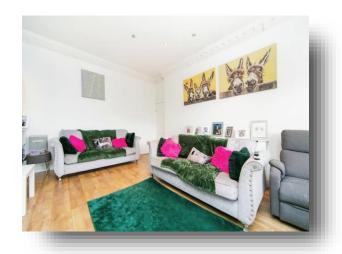

### Lounge

18' 5" into bay x 12' 6" ( 5.61m into bay x 3.81m ) UPVC double glazed bay window to front, gas fire, radiator and laminate flooring.