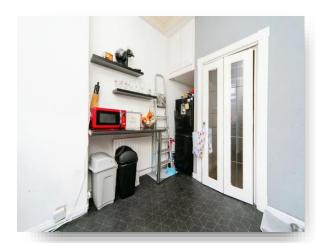

#### **Entrance Hall To Flat**

Single glazed wooden door and carpet.

#### Kitchen

10' 2" x 9' 7" max ( 3.10m x 2.92m max ) Comprising sink, gas hob and oven and extractor. Plumbing for dishwasher and plumbing for washing machine. Part tiled walls, boiler, vinyl floor and UPVC double glazed window to rear. Loft access.