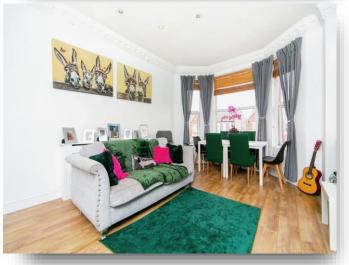

### Lounge

18' 5" into bay x 12' 6" ( 5.61m into bay x 3.81m ) UPVC double glazed bay window to front, gas fire, radiator and laminate flooring.