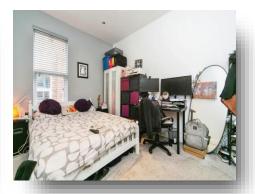

#### **Bedroom One**

12' 5"  $\times$  6' 7" (  $3.78m \times 2.01m$  ) UPVC double glazed window to front, radiator and carpet.

#### **Bedroom Two**

12' 11" x 11' 10" plus bay (  $3.94m \times 3.61m$  plus bay ) Two UPVC double glazed windows to rear, radiator and carpet.

#### **Bedroom Three**

12' 10" x 9' 5" (  $3.91m \times 2.87m$  ) UPVC double glazed window to side, radiator and carpet.