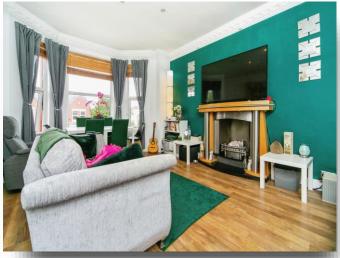

### Lounge

18' 5" into bay x 12' 6" ( 5.61m into bay x 3.81m ) UPVC double glazed bay window to front, gas fire, radiator and laminate flooring.