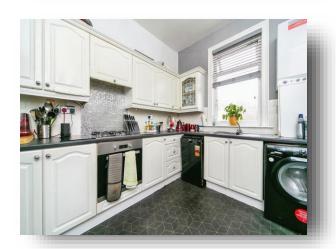

#### Kitchen

10' 2" x 9' 7" max ( 3.10m x 2.92m max ) Comprising sink, gas hob and oven and extractor. Plumbing for dishwasher and plumbing for washing machine. Part tiled walls, boiler, vinyl floor and UPVC double glazed window to rear. Loft access.