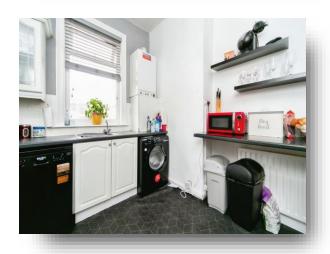

#### Kitchen

10' 2" x 9' 7" max ( 3.10m x 2.92m max ) Comprising sink, gas hob and oven and extractor. Plumbing for dishwasher and plumbing for washing machine. Part tiled walls, boiler, vinyl floor and UPVC double glazed window to rear. Loft access.