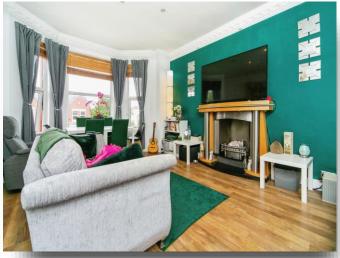

#### Lounge

18' 5" into bay x 12' 6" ( 5.61m into bay x 3.81m ) UPVC double glazed bay window to front, gas fire, radiator and laminate flooring.