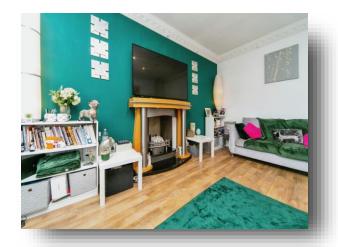

#### Lounge

18' 5" into bay x 12' 6" ( 5.61m into bay x 3.81m ) UPVC double glazed bay window to front, gas fire, radiator and laminate flooring.