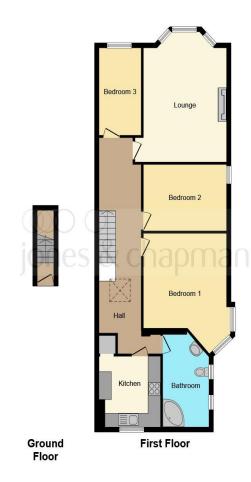

#### **Bathroom**

Comprising WC, sink and bath with electric shower. Radiator, part tiled walls and part tiled floor. Two UPVC double glazed windows to side.

This floor plan is for illustrative purposes only. It is not drawn to scale. Any measurements, floor areas (including any total floor area), openings and orientation are approximate. No details are guaranteed, they cannot be relied upon for any purpose and they do not form part of any agreement. No liability is taken for any error, omission or misstatement. A party must rely upon its own inspection(s). Powered by www.focalagent.com