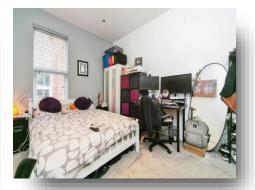

### **Bedroom One**

12' 5" x 6' 7" ( 3.78m x 2.01m )

UPVC double glazed window to front, radiator and carpet.

#### **Bedroom Two**

12' 11" x 11' 10" plus bay ( 3.94m x 3.61m plus bay ) Two UPVC double glazed windows to rear, radiator and carpet.

#### **Bedroom Three**

12' 10" x 9' 5" ( 3.91m x 2.87m ) UPVC double glazed window to side, radiator and carpet.