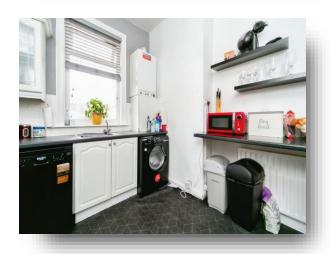

#### Kitchen

10' 2" x 9' 7" max ( 3.10m x 2.92m max )

Comprising sink, gas hob and oven and extractor. Plumbing for dishwasher and plumbing for washing machine. Part tiled walls, boiler, vinyl floor and UPVC double glazed window to rear. Loft access.