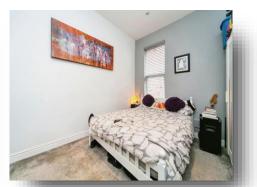

### **Bedroom One**

12' 5" x 6' 7" ( 3.78m x 2.01m )

UPVC double glazed window to front, radiator and carpet.

#### **Bedroom Two**

12' 11" x 11' 10" plus bay ( 3.94m x 3.61m plus bay ) Two UPVC double glazed windows to rear, radiator and carpet.

#### **Bedroom Three**

12' 10" x 9' 5" ( 3.91m x 2.87m ) UPVC double glazed window to side, radiator and carpet.