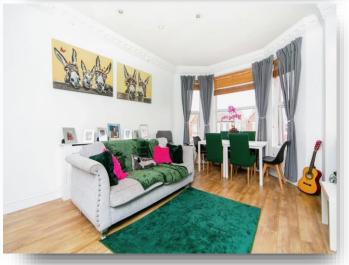

#### Lounge

18' 5" into bay x 12' 6" ( 5.61m into bay x 3.81m ) UPVC double glazed bay window to front, gas fire, radiator and laminate flooring.