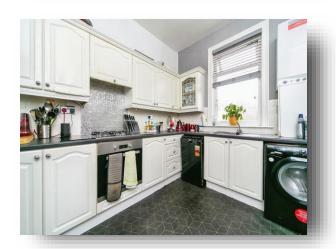

#### Kitchen

10' 2" x 9' 7" max ( 3.10m x 2.92m max )

Comprising sink, gas hob and oven and extractor. Plumbing for dishwasher and plumbing for washing machine. Part tiled walls, boiler, vinyl floor and UPVC double glazed window to rear. Loft access.