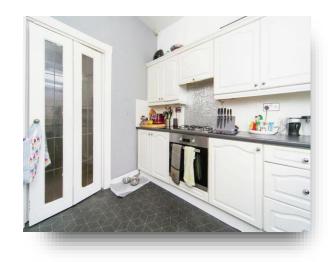

#### Kitchen

10' 2" x 9' 7" max ( 3.10m x 2.92m max )

Comprising sink, gas hob and oven and extractor. Plumbing for dishwasher and plumbing for washing machine. Part tiled walls, boiler, vinyl floor and UPVC double glazed window to rear. Loft access.